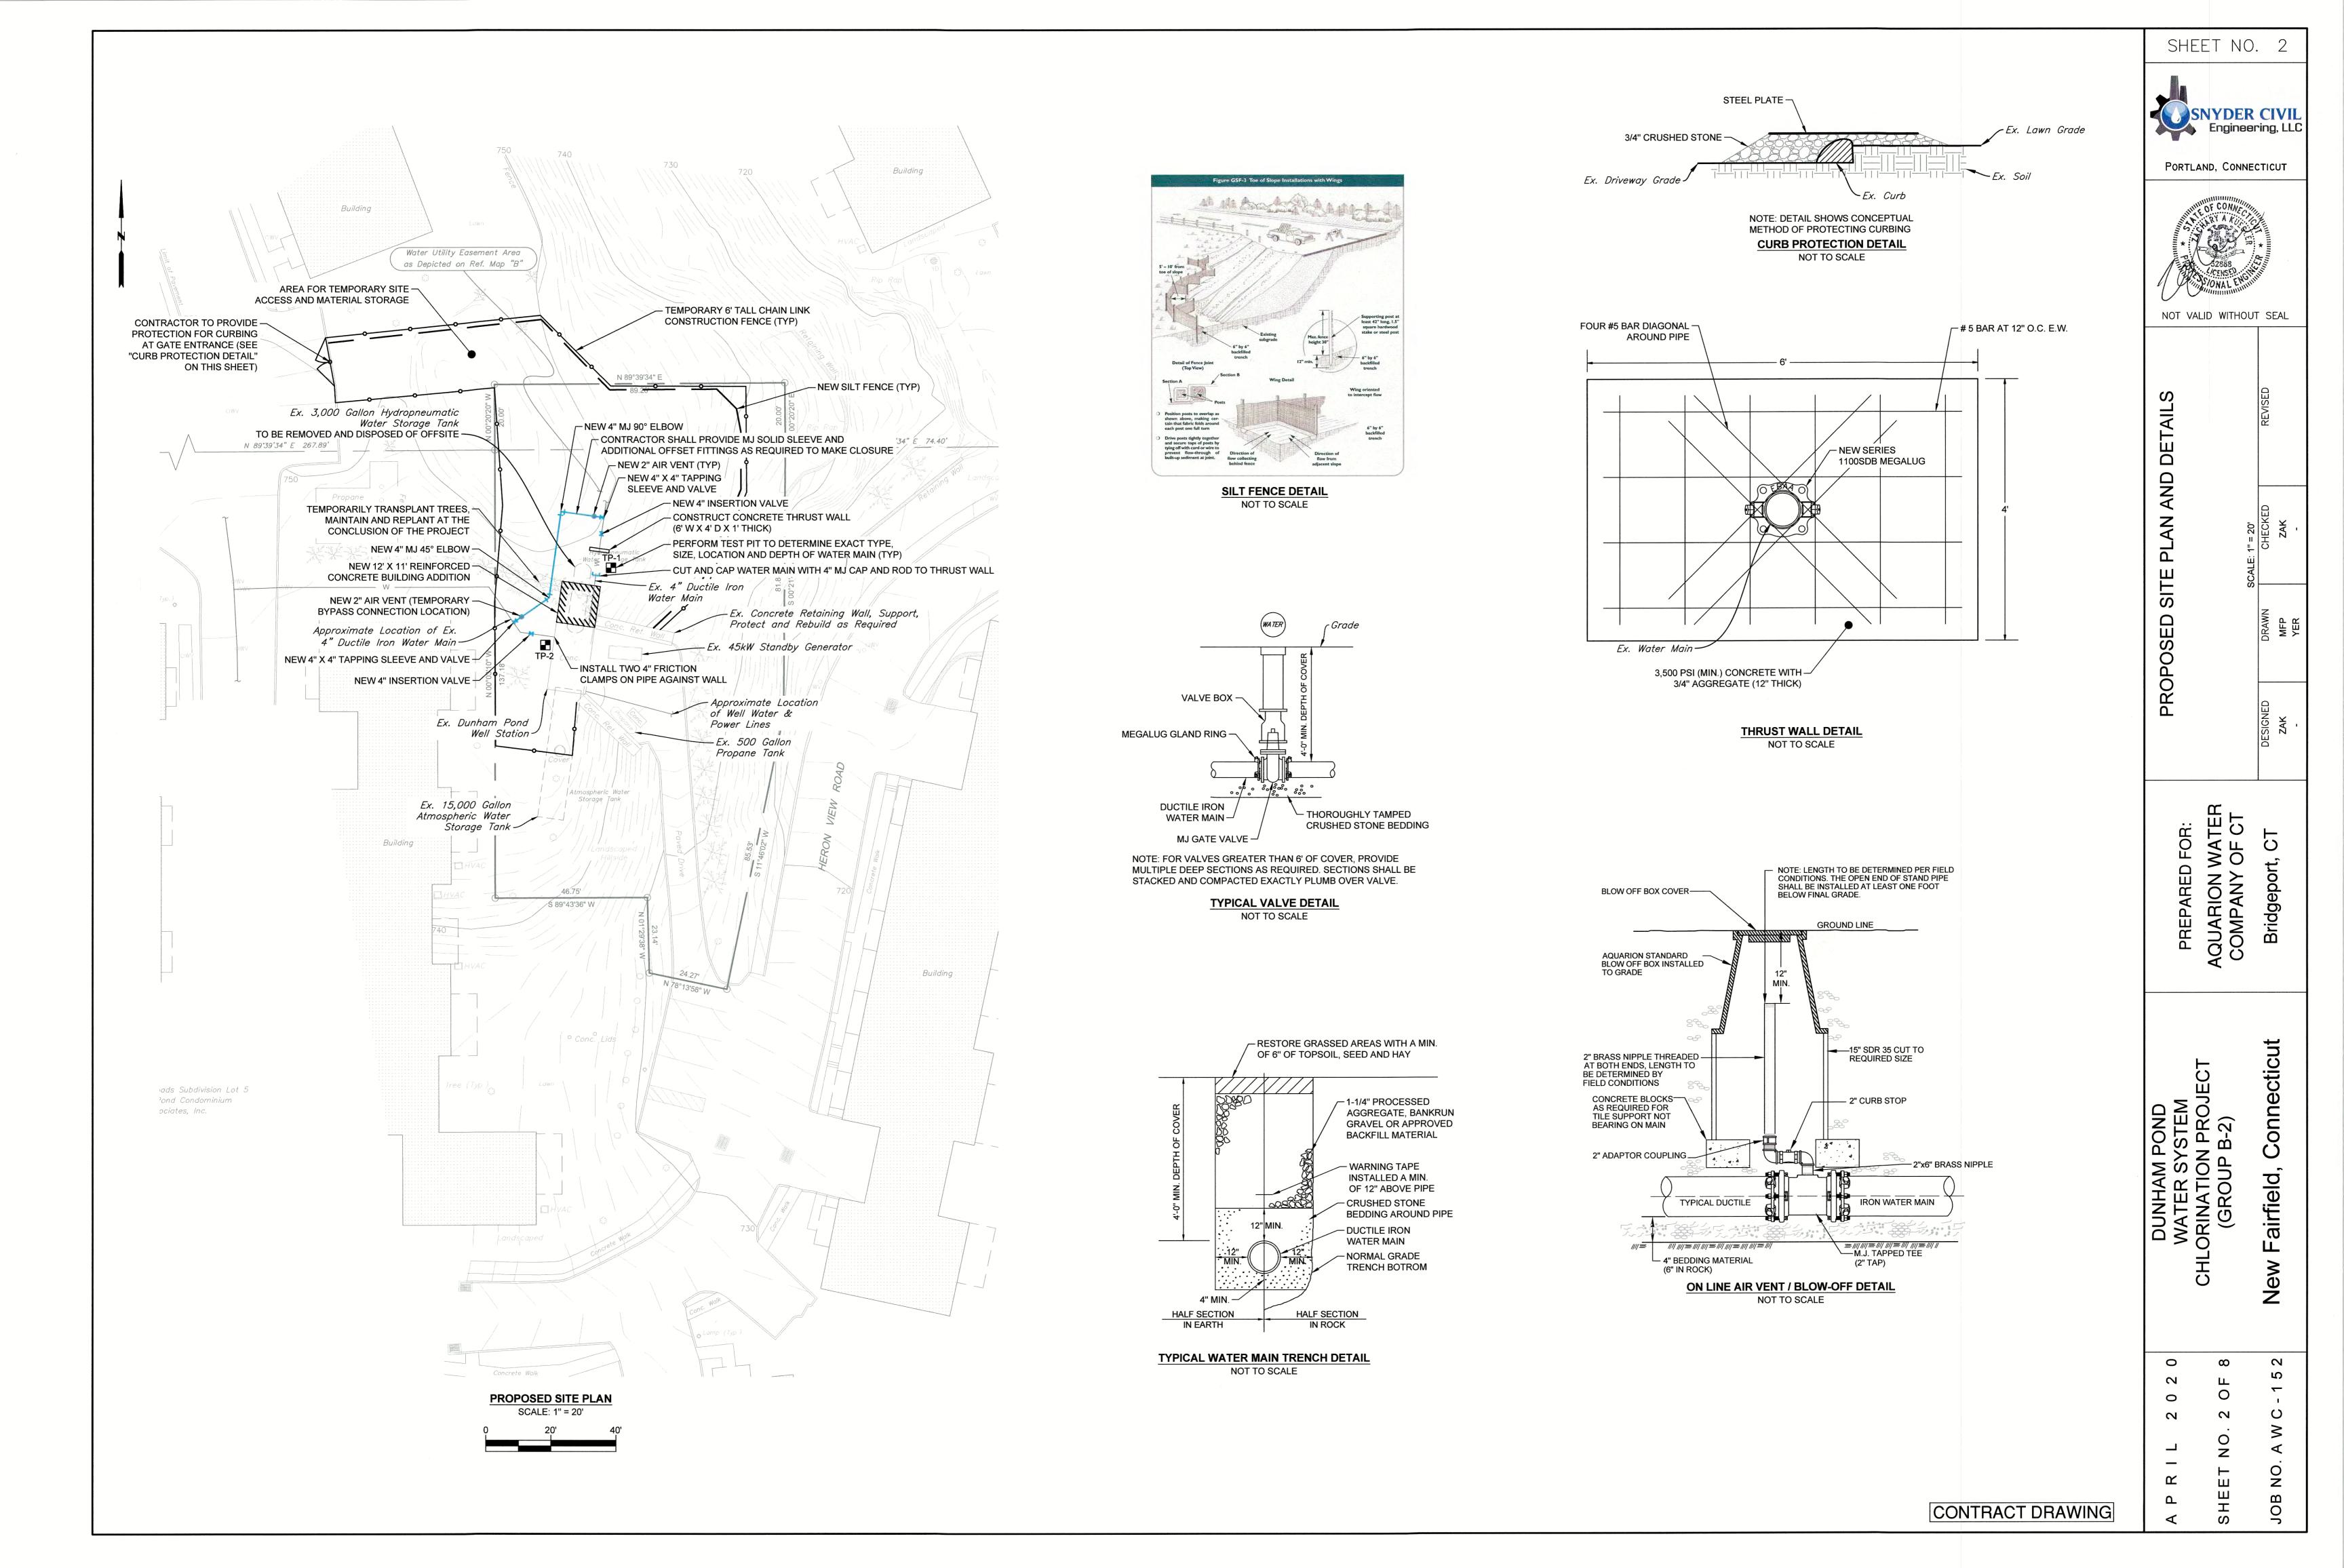

# SHEET DIRECTORY SHEET CONTENTS 1 EXISTING SITE PLAN 2 PROPOSED SITE PLAN AND DETAILS 3 EXISTING BUILDING AND EAST WALL LAYOUT 4 PROPOSED PUMP STATION AND EAST WALL LAYOUT AND DETAILS 5 EXISTING AND PROPOSED PIPING SCHEMATICS 6 ELECTRICAL WORK 7 PROCESS AND INSTRUMENTATION DIAGRAM 8 INSTRUMENTATION AND CONTROL PLAN

### SUGGESTED CONSTRUCTION SEQUENCE:

- 1. PROVIDE AUTOMATIC TRANSFER SWITCH AND VARIABLE FREQUENCY DRIVE SUBMITTALS
- WITHIN ONE WEEK OF CONTRACT AWARD.

  2. INSTALL EROSION AND SEDIMENTATION CONTROLS AND TEMPORARY SECURITY FENCE.
- 3. PERFORM CLEARING AND GRUBBING.
- TEMPORARILY TRANSPLANT TREES, TO BE MAINTAINED DURING CONSTRUCTION.
   PERFORM TEST PITS.
- 5. PERFURIN IEST PITS.

  6. TAD EVICTING MAINS AND INSTALL NEW WATER MA
- 6. TAP EXISTING MAINS AND INSTALL NEW WATER MAIN.
- 8. DISINFECT AND TEST NEW WATER MAINS.
- 9. ONCE NEW WATER MAIN IS ACCEPTED BT AWC, PERFORM INSERTION VALVE.
- 10. DELIVER TEMPORARY PUMPS AND EQUIPMENT TO THE SITE AND INSTALL UP TO AND INCLUDING CONNECTION LOCATIONS.
- 11. DISINFECT AND TEST TEMPORARY PUMPING EQUIPMENT.
- 12. IN ONE WORKING DAY, PERFORM THE FOLLOWING ACTIVITIES:
- a. PUT THE TEMPORARY PUMPING SYSTEM INTO OPERATION AND REMOVE THE EXISTING PUMPS FROM SERVICE.
- b. REMOVE THE EXISTING HYDROPNEUMATIC WATER STORAGE TANK FROM
- c. FILL, DISINFECT AND TEST THE TEMPORARY BYPASS SYSTEM.
- ONCE THE TEMPORARY BYPASS SYSTEM IS ACCEPTED BY AWC, PUT THE TEMPORARY SYSTEM INTO SERVICE AND TAKE THE EXISTING WELL STATION OUT OF SERVICE.
- 10. DEMOLISH EXISTING HYDROPNEUMATIC WATER STORAGE TANK.
- 11. EXCAVATE FOR THE NEW WELL STATION ADDITION AND CONCRETE FOUNDATION PAD.12. CONSTRUCT NEW WELL STATION ADDITION.
- 13. DEMOLISH/SALVAGE EXISTING TREATMENT, ELECTRICAL AND CONTROL EQUIPMENT.
- 13. DEMOLISH/SALVAGE EXISTING TREATMENT, ELECTRICAL AND CONTROL EQUIPMI
- 14. COMPLETE INTERIOR STATION PIPING AND WIRING AND INSTALL NEW EQUIPMENT.
- 15. FILL, TEST AND DISINFECT NEW TREATMENT SYSTEMS AND PIPING.
- 16. PERFORM STARTUP AND TESTING OF STATION.17. REMOVE TEMPORARY BYPASS SYSTEM FROM SERVICE AND PLACE THE WELL STATION
- INTO SERVICE.
- 18. REPLANT TEMPORARILY TRANSPLANTED TREES.19. PERFORM FINAL SITE RESTORATION.
- 20. AFTER TURF IS ESTABLISHED, REMOVE EROSION AND SEDIMENTATION CONTROLS.