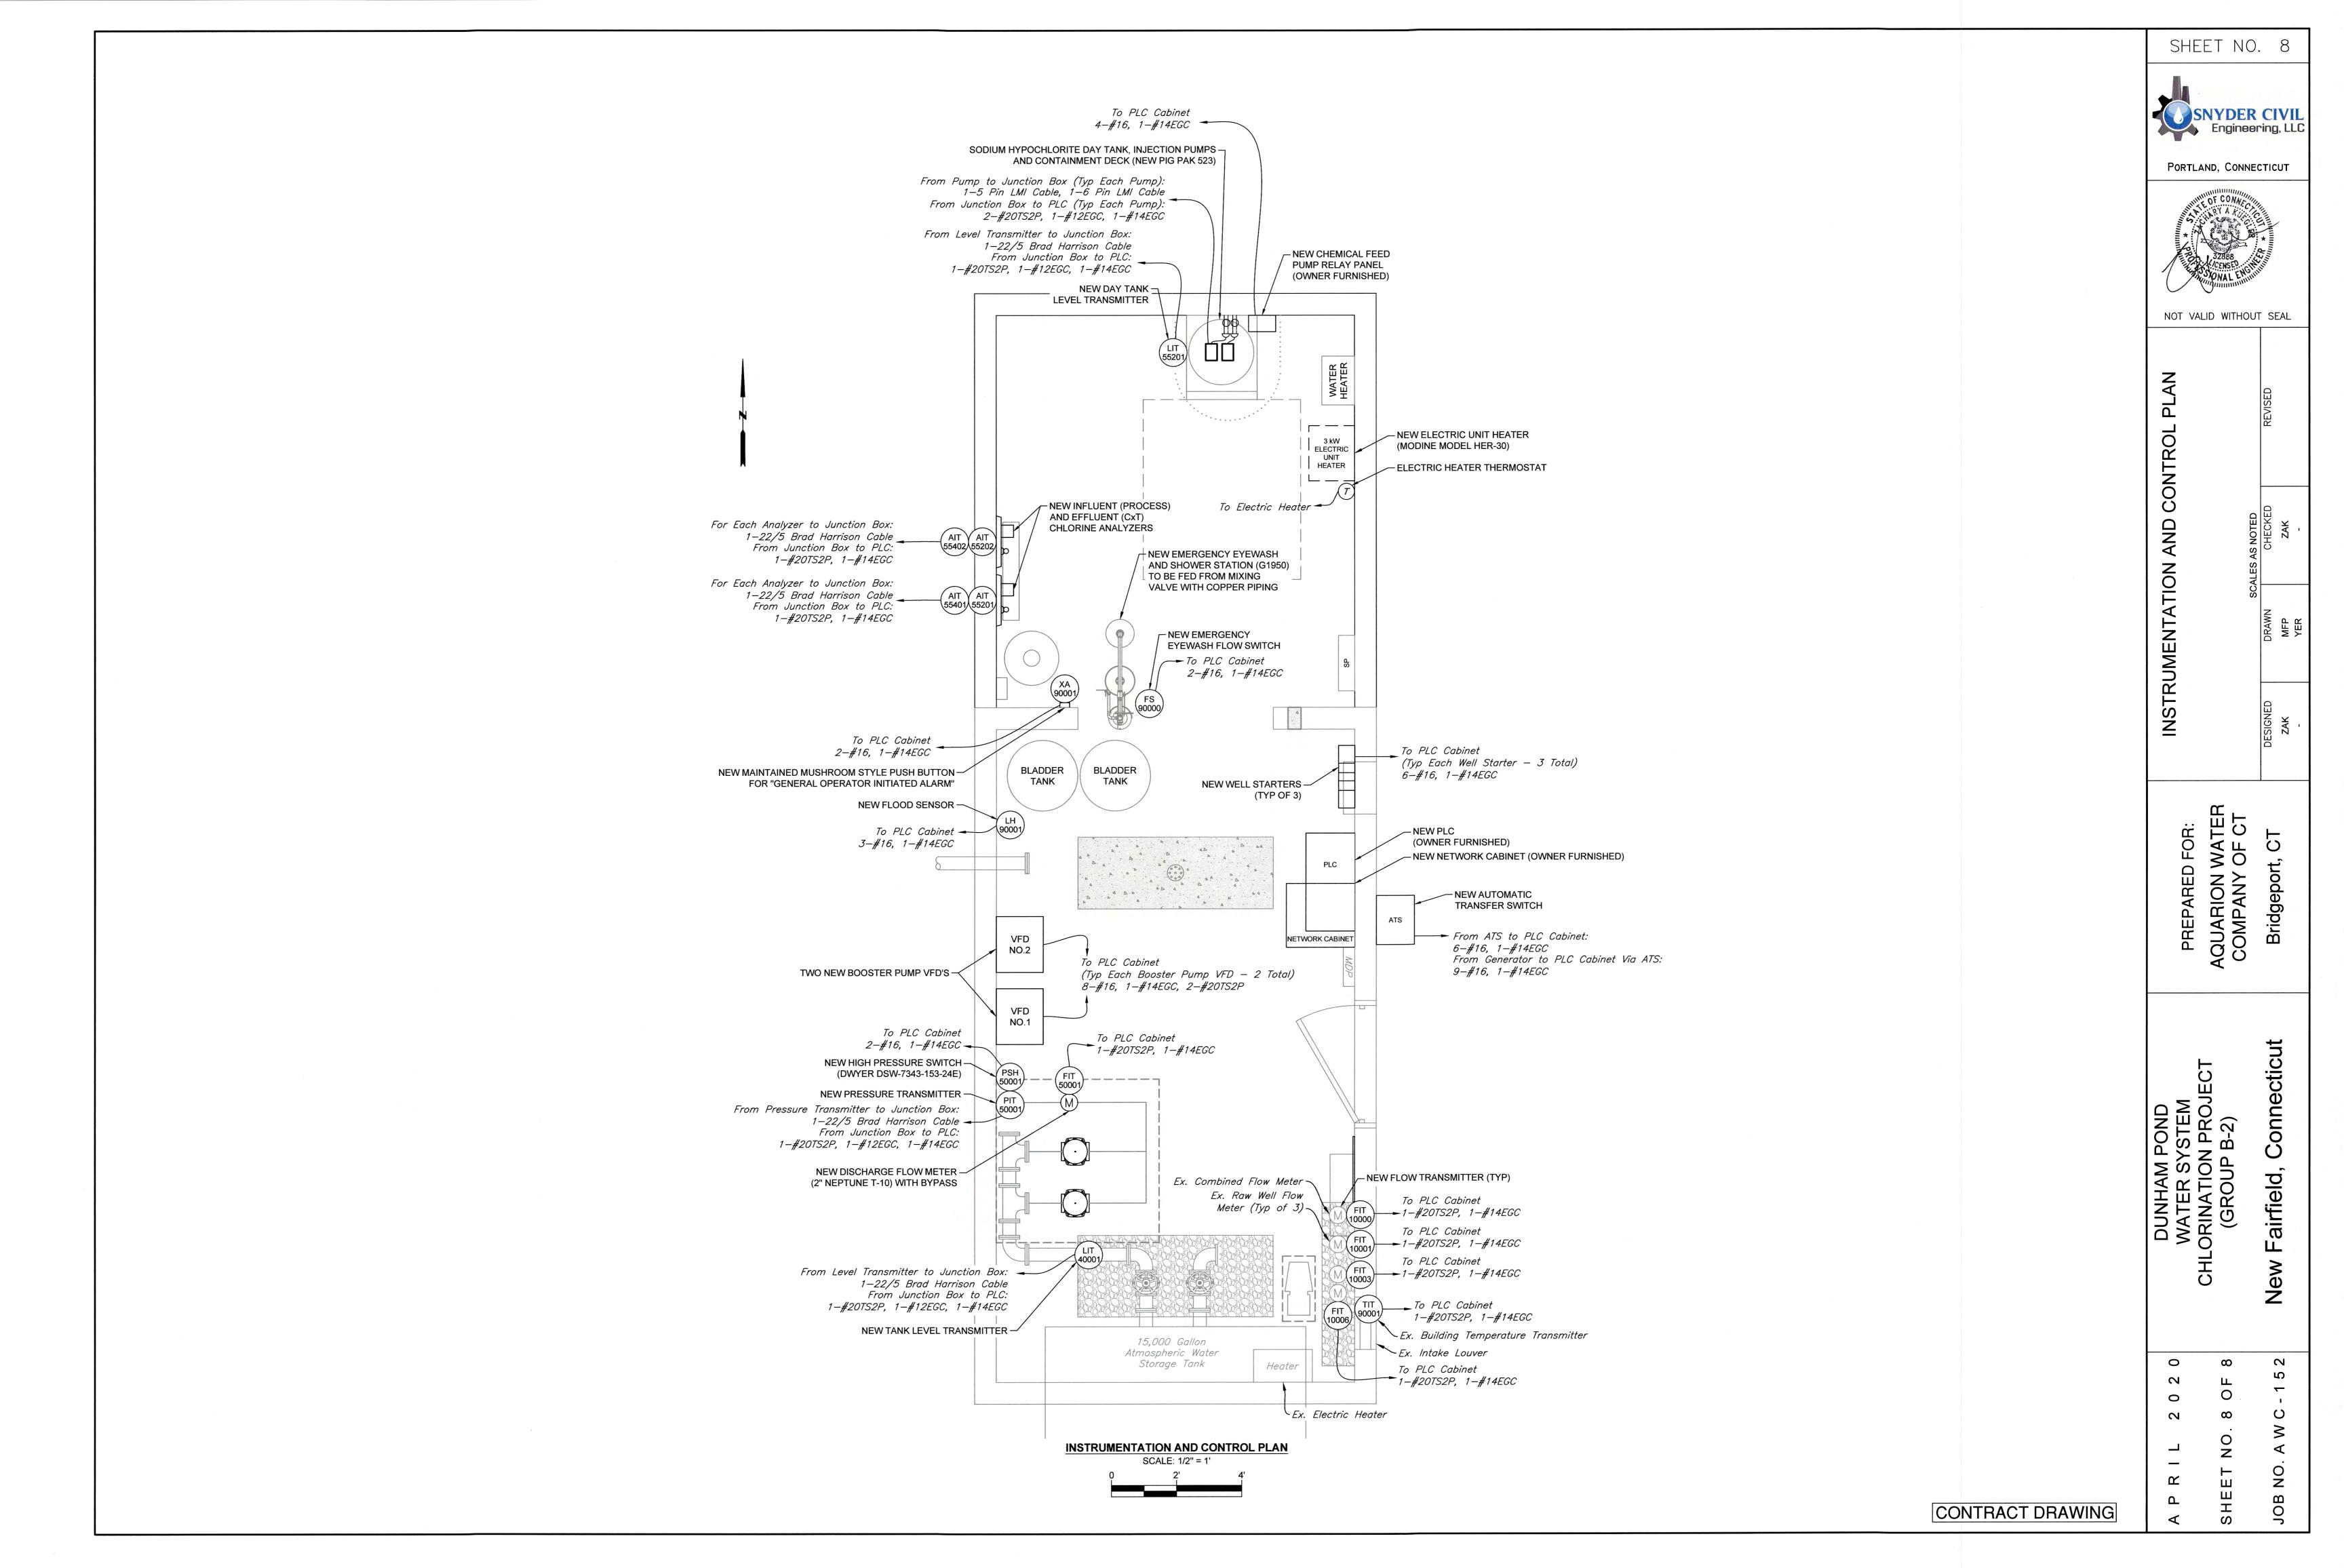

# SHEET DIRECTORY SHEET CONTENTS 1 EXISTING SITE PLAN 2 PROPOSED SITE PLAN AND DETAILS 3 EXISTING BUILDING AND EAST WALL LAYOUT 4 PROPOSED PUMP STATION AND EAST WALL LAYOUT AND DETAILS 5 EXISTING AND PROPOSED PIPING SCHEMATICS 6 ELECTRICAL WORK 7 PROCESS AND INSTRUMENTATION DIAGRAM 8 INSTRUMENTATION AND CONTROL PLAN