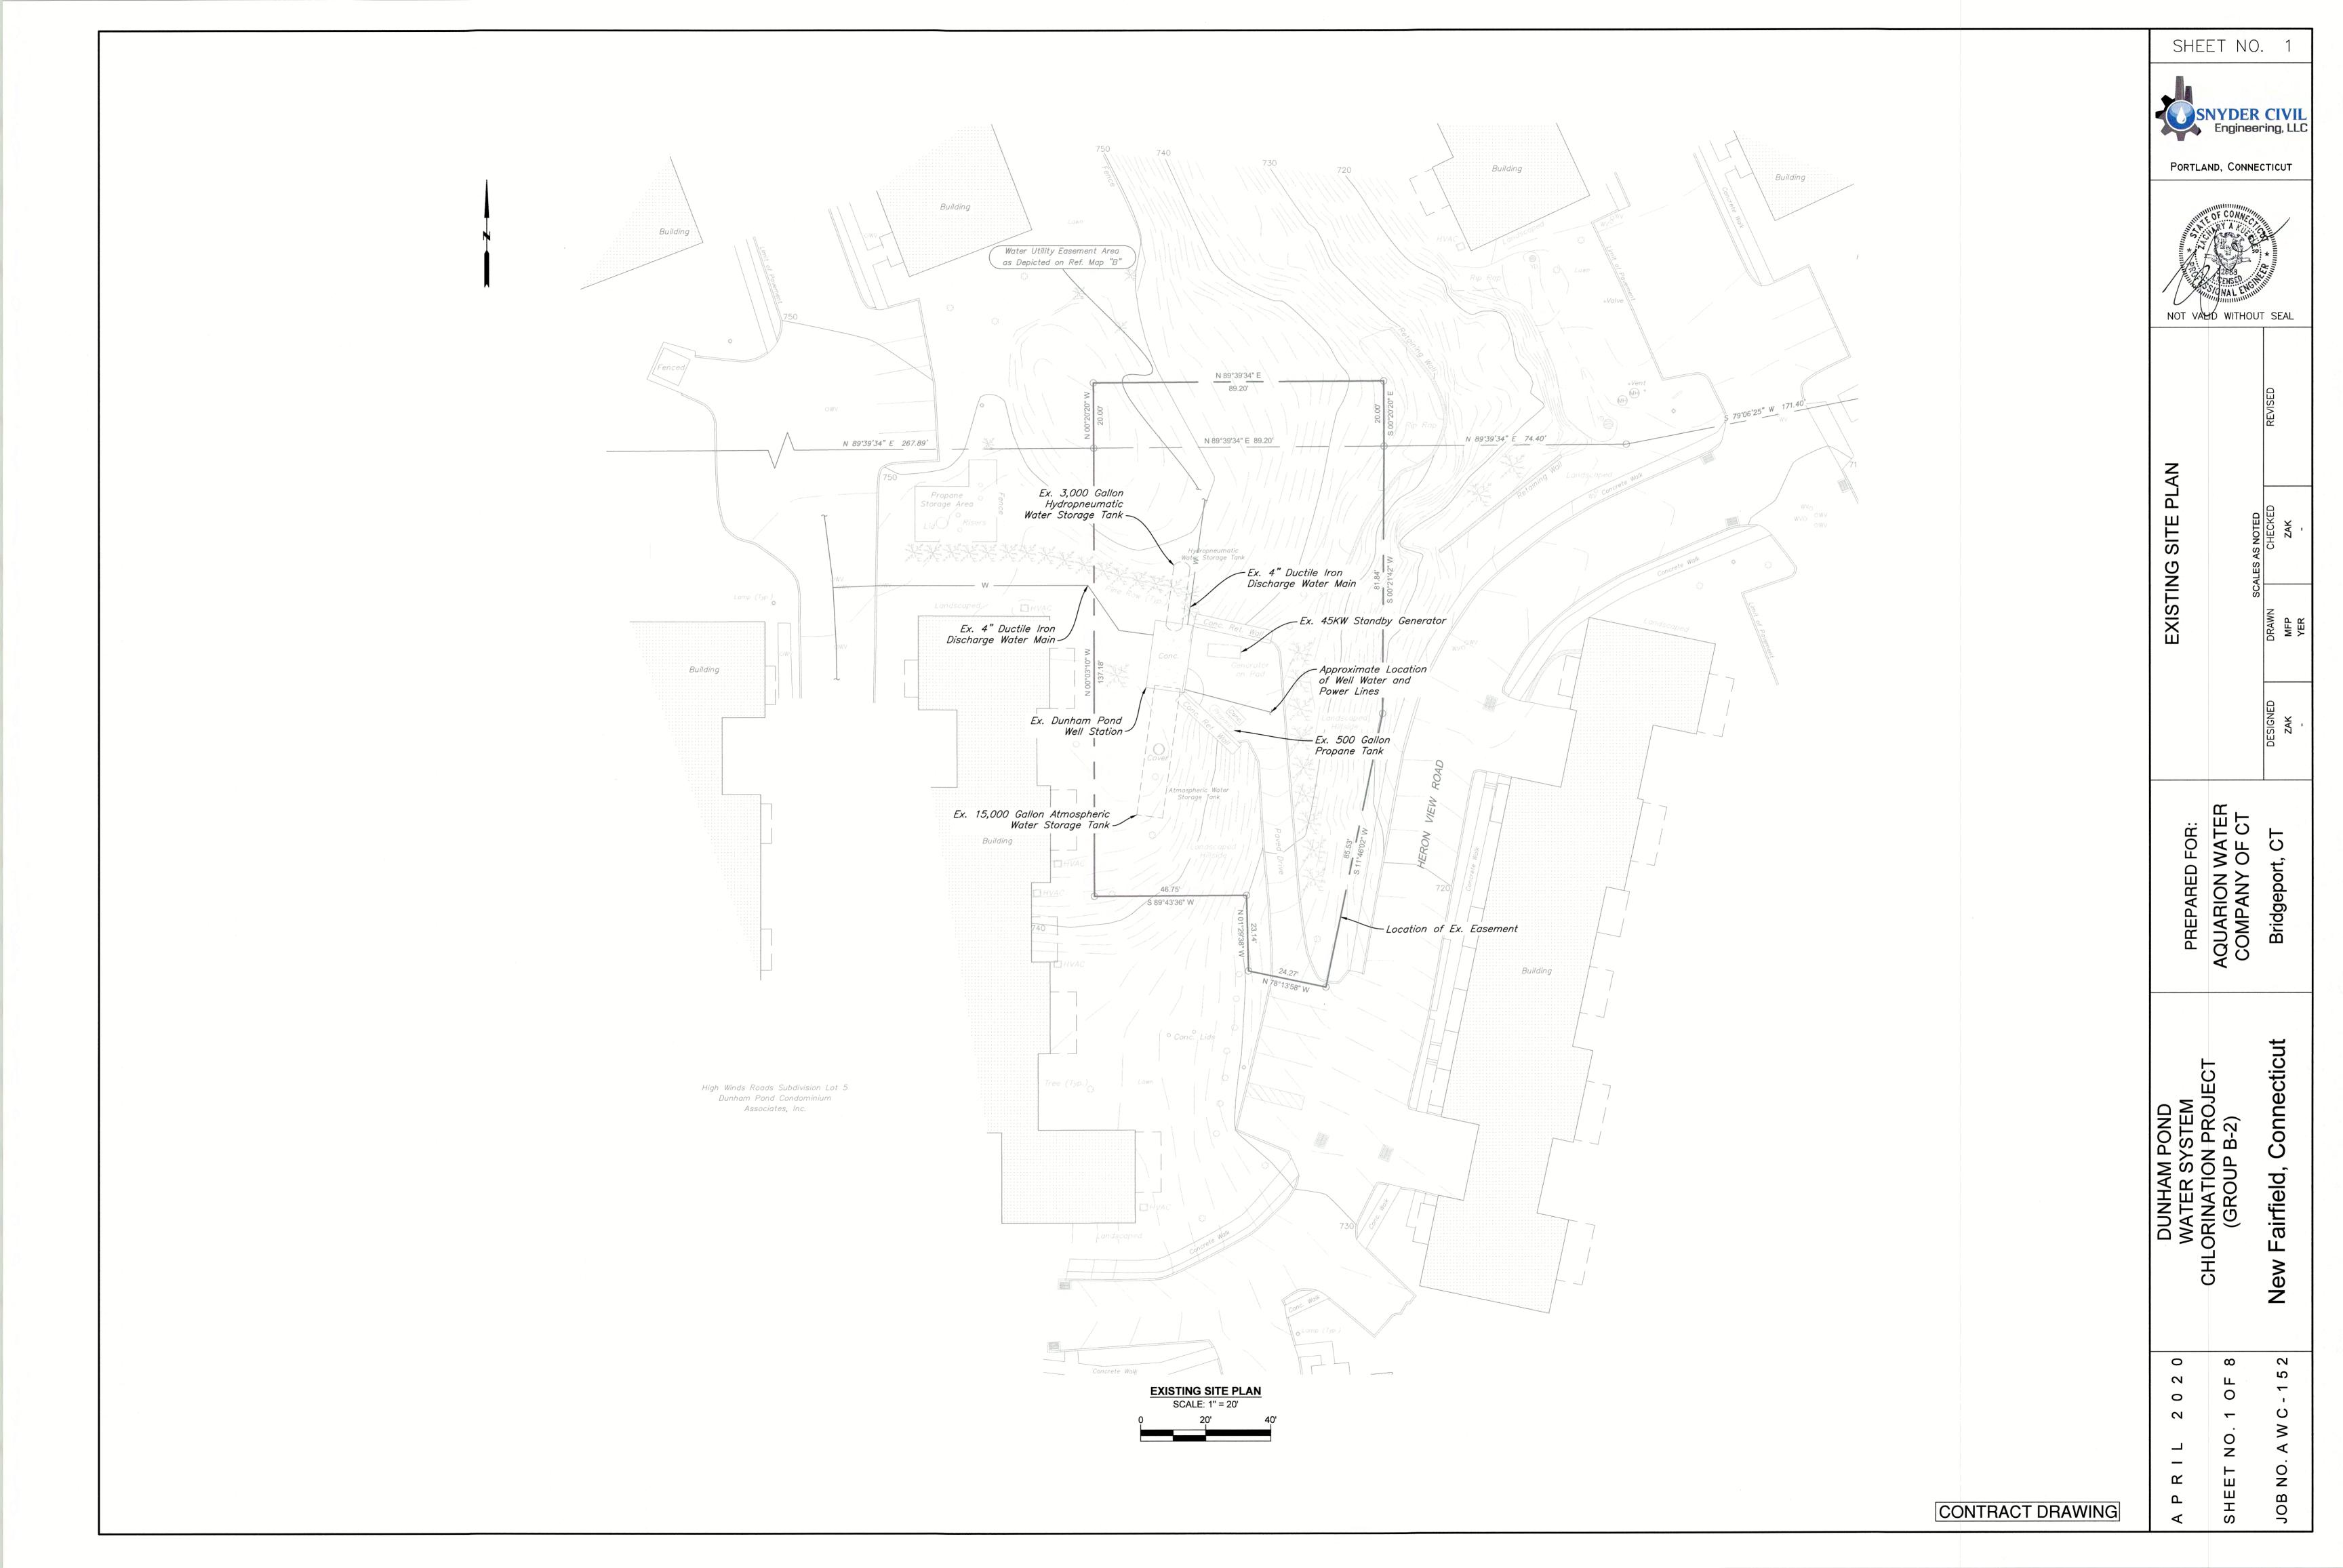

# SHEET DIRECTORY SHEET CONTENTS 1 EXISTING SITE PLAN 2 PROPOSED SITE PLAN AND DETAILS 3 EXISTING BUILDING AND EAST WALL LAYOUT 4 PROPOSED PUMP STATION AND EAST WALL LAYOUT AND DETAILS 5 EXISTING AND PROPOSED PIPING SCHEMATICS 6 ELECTRICAL WORK 7 PROCESS AND INSTRUMENTATION DIAGRAM 8 INSTRUMENTATION AND CONTROL PLAN

### EXISTING FEATURES LEGEND

| CATCH BASIN    |              | ROCK/BOULDER                | $\bigcirc$ | STONE WALL             | 0000000                                                                                                                                                                                                                                                                                                                                                                                                                                                                                                                                                                                                                                                                                                                                                                                                                                                                                                                                                                                                                                                                                                                                                                                                                                                                                                                                                                                                                                                                                                                                                                                                                                                                                                                                                                                                                                                                                                                                                                                                                                                                                                                        |
|----------------|--------------|-----------------------------|------------|------------------------|--------------------------------------------------------------------------------------------------------------------------------------------------------------------------------------------------------------------------------------------------------------------------------------------------------------------------------------------------------------------------------------------------------------------------------------------------------------------------------------------------------------------------------------------------------------------------------------------------------------------------------------------------------------------------------------------------------------------------------------------------------------------------------------------------------------------------------------------------------------------------------------------------------------------------------------------------------------------------------------------------------------------------------------------------------------------------------------------------------------------------------------------------------------------------------------------------------------------------------------------------------------------------------------------------------------------------------------------------------------------------------------------------------------------------------------------------------------------------------------------------------------------------------------------------------------------------------------------------------------------------------------------------------------------------------------------------------------------------------------------------------------------------------------------------------------------------------------------------------------------------------------------------------------------------------------------------------------------------------------------------------------------------------------------------------------------------------------------------------------------------------|
| STREET SIGN    | <del>-</del> | SURVEY<br>CONTROL POINT     |            | COMM. LINE             | ——т—                                                                                                                                                                                                                                                                                                                                                                                                                                                                                                                                                                                                                                                                                                                                                                                                                                                                                                                                                                                                                                                                                                                                                                                                                                                                                                                                                                                                                                                                                                                                                                                                                                                                                                                                                                                                                                                                                                                                                                                                                                                                                                                           |
| MAILBOX        | O            | SPOT<br>ELEVATION           | Χ          | ELEC. LINE             | ——Е——                                                                                                                                                                                                                                                                                                                                                                                                                                                                                                                                                                                                                                                                                                                                                                                                                                                                                                                                                                                                                                                                                                                                                                                                                                                                                                                                                                                                                                                                                                                                                                                                                                                                                                                                                                                                                                                                                                                                                                                                                                                                                                                          |
| SHRUB/BUSH     |              | IRON PIN/PIPE               | •          | SANITARY<br>SEWER MAIN | SS                                                                                                                                                                                                                                                                                                                                                                                                                                                                                                                                                                                                                                                                                                                                                                                                                                                                                                                                                                                                                                                                                                                                                                                                                                                                                                                                                                                                                                                                                                                                                                                                                                                                                                                                                                                                                                                                                                                                                                                                                                                                                                                             |
| VALVE          | M            | CONIFEROUS<br>TREE          | * .        | WATER<br>MAIN          | W                                                                                                                                                                                                                                                                                                                                                                                                                                                                                                                                                                                                                                                                                                                                                                                                                                                                                                                                                                                                                                                                                                                                                                                                                                                                                                                                                                                                                                                                                                                                                                                                                                                                                                                                                                                                                                                                                                                                                                                                                                                                                                                              |
| HYDRANT        | d            | DECIDUOUS<br>TREE           | 0          | GAS MAIN               | ———G———                                                                                                                                                                                                                                                                                                                                                                                                                                                                                                                                                                                                                                                                                                                                                                                                                                                                                                                                                                                                                                                                                                                                                                                                                                                                                                                                                                                                                                                                                                                                                                                                                                                                                                                                                                                                                                                                                                                                                                                                                                                                                                                        |
| CURB VALVE     | 0            | TREE<br>STUMP               |            | TRAFFIC<br>CTRL LINE   | ——TR——                                                                                                                                                                                                                                                                                                                                                                                                                                                                                                                                                                                                                                                                                                                                                                                                                                                                                                                                                                                                                                                                                                                                                                                                                                                                                                                                                                                                                                                                                                                                                                                                                                                                                                                                                                                                                                                                                                                                                                                                                                                                                                                         |
| WATER<br>METER | <b>(</b> )   | UTILITY POLE W/<br>GUY WIRE | ф <u></u>  | TREELINE/<br>BRUSHLINE | and the analysis and th |
| LIGHT<br>POST  | *            | GARDEN                      | ······     | PROPERTY<br>LINE       |                                                                                                                                                                                                                                                                                                                                                                                                                                                                                                                                                                                                                                                                                                                                                                                                                                                                                                                                                                                                                                                                                                                                                                                                                                                                                                                                                                                                                                                                                                                                                                                                                                                                                                                                                                                                                                                                                                                                                                                                                                                                                                                                |
| FENCE          | ××           | TRAFFIC LOOP                | T.L.]      | STORM<br>DRAIN PIPE    | =====                                                                                                                                                                                                                                                                                                                                                                                                                                                                                                                                                                                                                                                                                                                                                                                                                                                                                                                                                                                                                                                                                                                                                                                                                                                                                                                                                                                                                                                                                                                                                                                                                                                                                                                                                                                                                                                                                                                                                                                                                                                                                                                          |
| SHRUB<br>ROW   |              | CROSS<br>WALK               |            | RETAINING<br>WALL      |                                                                                                                                                                                                                                                                                                                                                                                                                                                                                                                                                                                                                                                                                                                                                                                                                                                                                                                                                                                                                                                                                                                                                                                                                                                                                                                                                                                                                                                                                                                                                                                                                                                                                                                                                                                                                                                                                                                                                                                                                                                                                                                                |

NOTE: ALL DRAIN PIPE ELEVATIONS SHOWN ON CATCH BASIN NOTES ARE INVERT ELEVATIONS