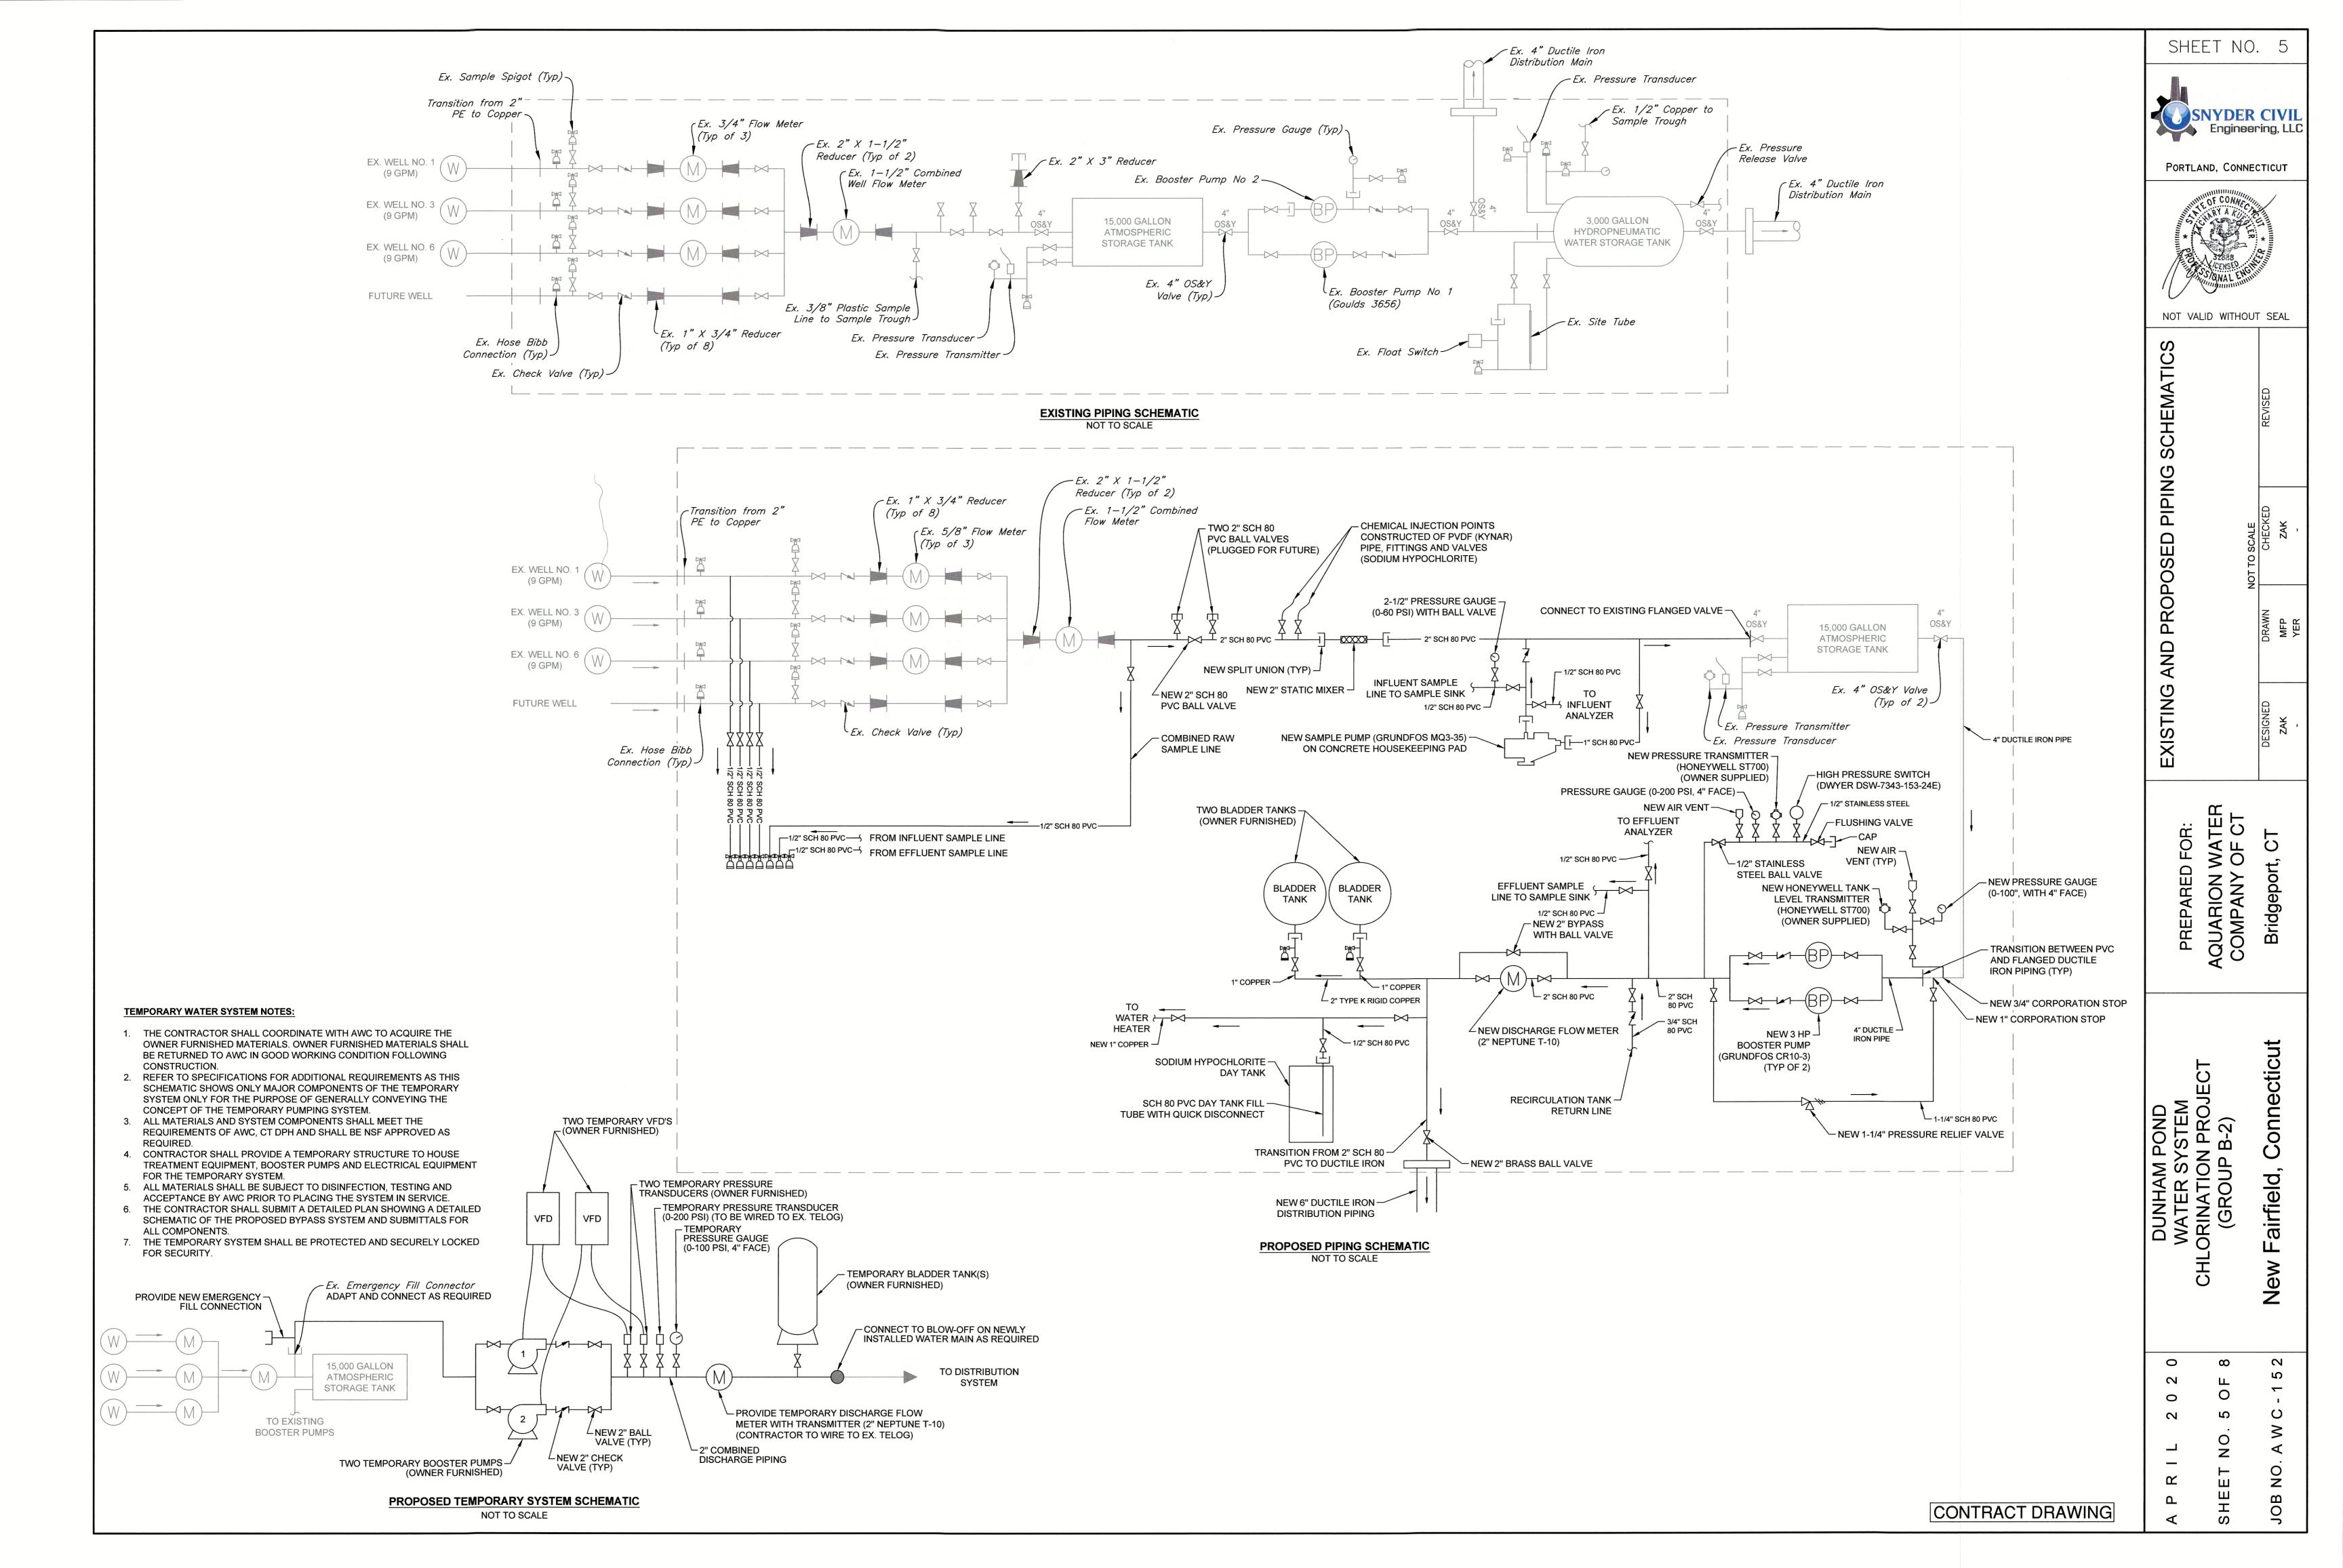

# SHEET DIRECTORY SHEET CONTENTS 1 EXISTING SITE PLAN 2 PROPOSED SITE PLAN AND DETAILS 3 EXISTING BUILDING AND EAST WALL LAYOUT 4 PROPOSED PUMP STATION AND EAST WALL LAYOUT AND DETAILS 5 EXISTING AND PROPOSED PIPING SCHEMATICS 6 ELECTRICAL WORK 7 PROCESS AND INSTRUMENTATION DIAGRAM 8 INSTRUMENTATION AND CONTROL PLAN