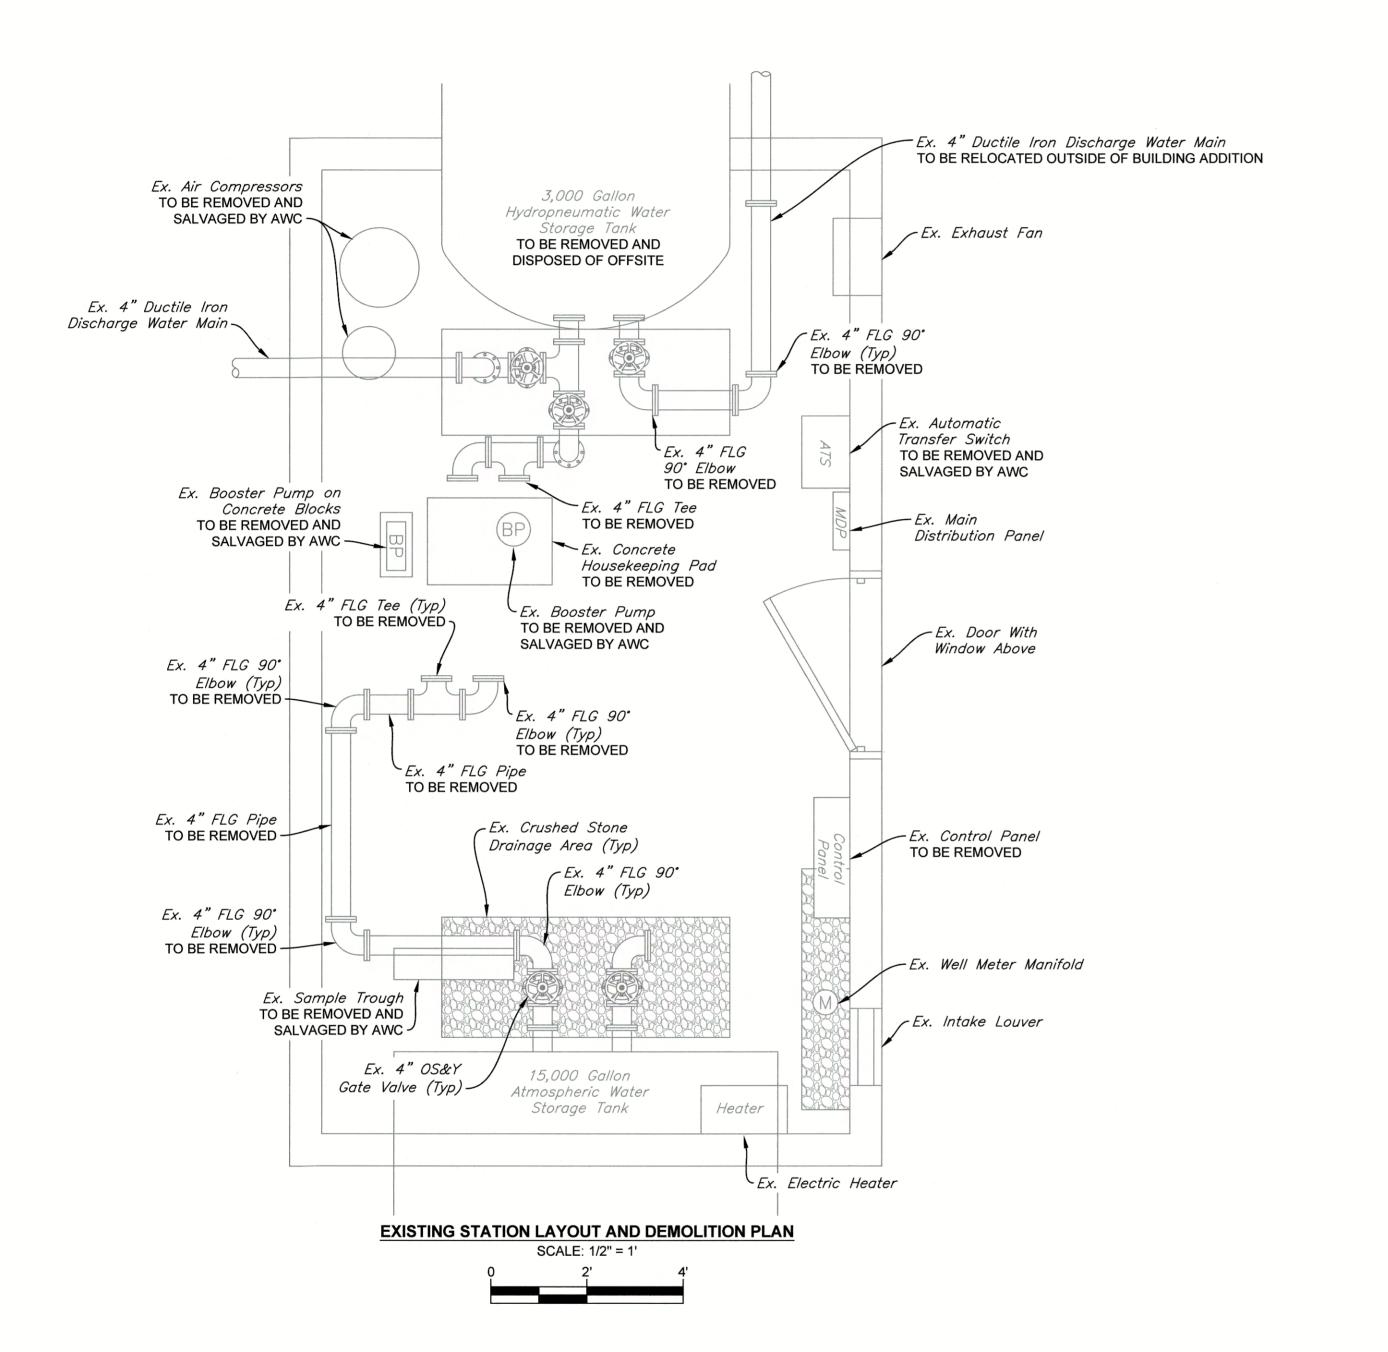

# SHEET DIRECTORY SHEET CONTENTS 1 EXISTING SITE PLAN 2 PROPOSED SITE PLAN AND DETAILS 3 EXISTING BUILDING AND EAST WALL LAYOUT 4 PROPOSED PUMP STATION AND EAST WALL LAYOUT AND DETAILS 5 EXISTING AND PROPOSED PIPING SCHEMATICS 6 ELECTRICAL WORK 7 PROCESS AND INSTRUMENTATION DIAGRAM 8 INSTRUMENTATION AND CONTROL PLAN