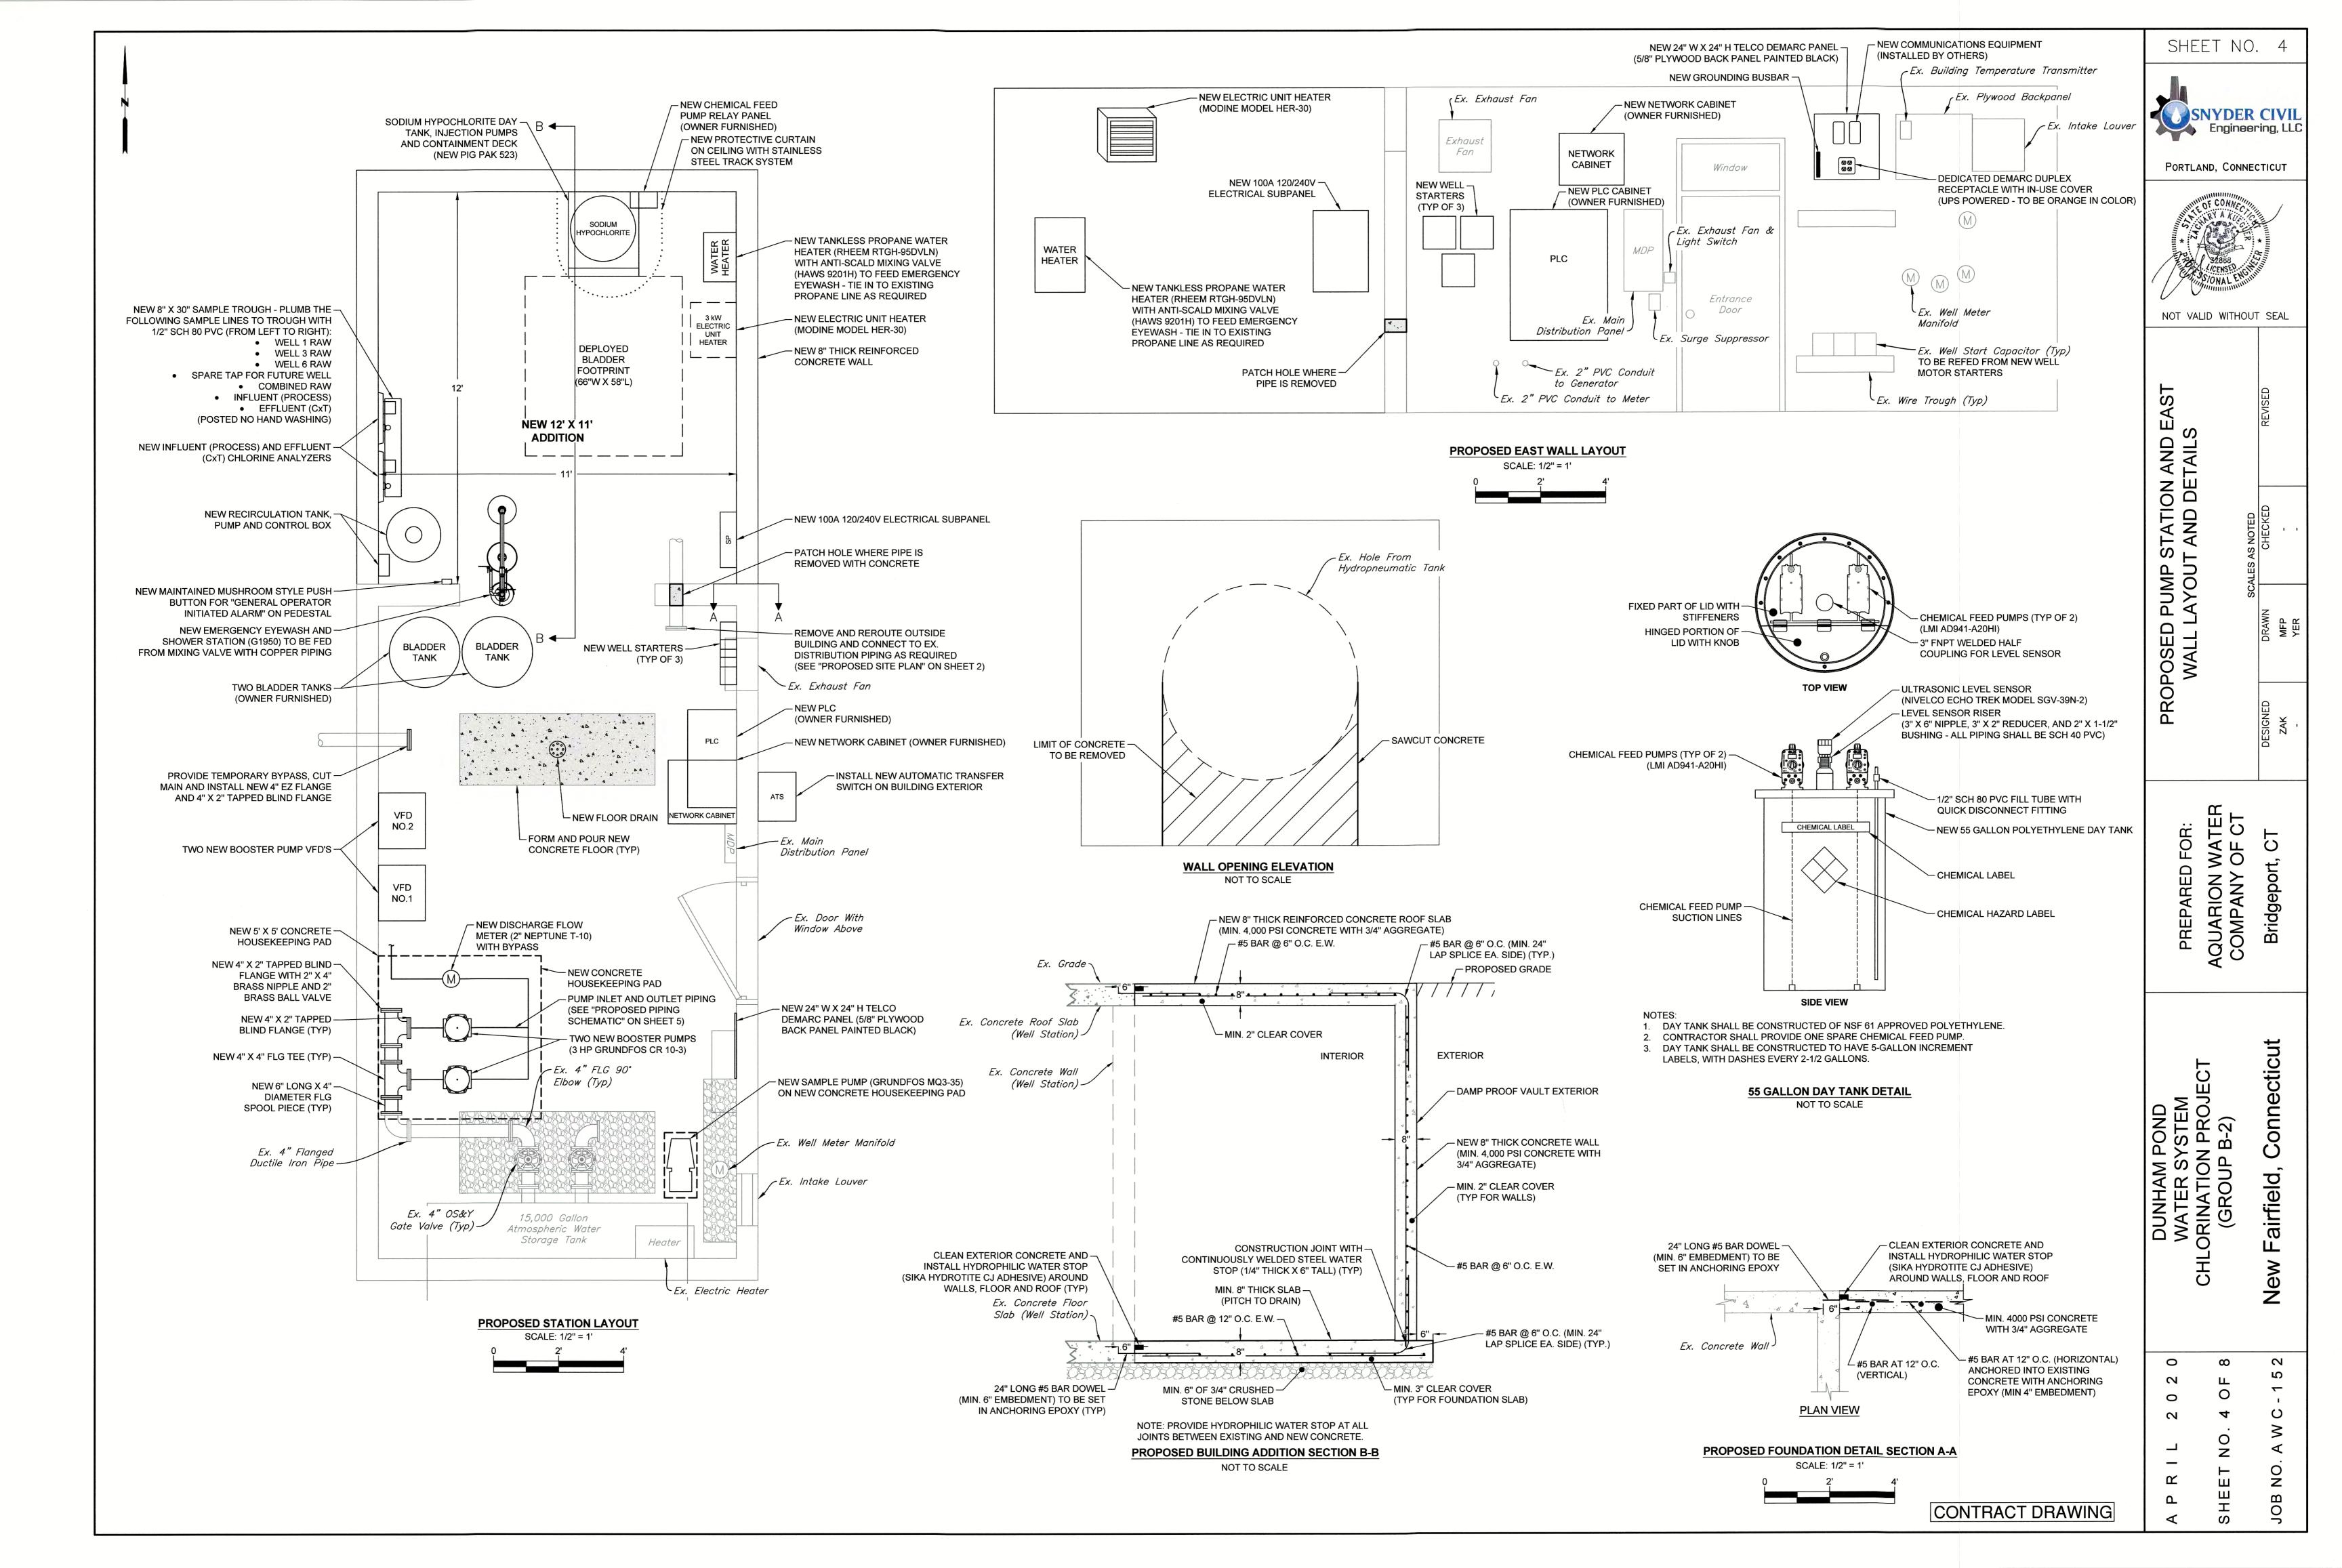

# SHEET DIRECTORY SHEET CONTENTS 1 EXISTING SITE PLAN 2 PROPOSED SITE PLAN AND DETAILS 3 EXISTING BUILDING AND EAST WALL LAYOUT 4 PROPOSED PUMP STATION AND EAST WALL LAYOUT AND DETAILS 5 EXISTING AND PROPOSED PIPING SCHEMATICS 6 ELECTRICAL WORK 7 PROCESS AND INSTRUMENTATION DIAGRAM 8 INSTRUMENTATION AND CONTROL PLAN

For the following purpose: Aquarion Water Company proposes to construct a 12' x 11' addition to the existing well station at the site to house the proposed upgraded treatment system to better serve the community. The building will be completely buried below grade. Please refer to the attached site plan for additional information.