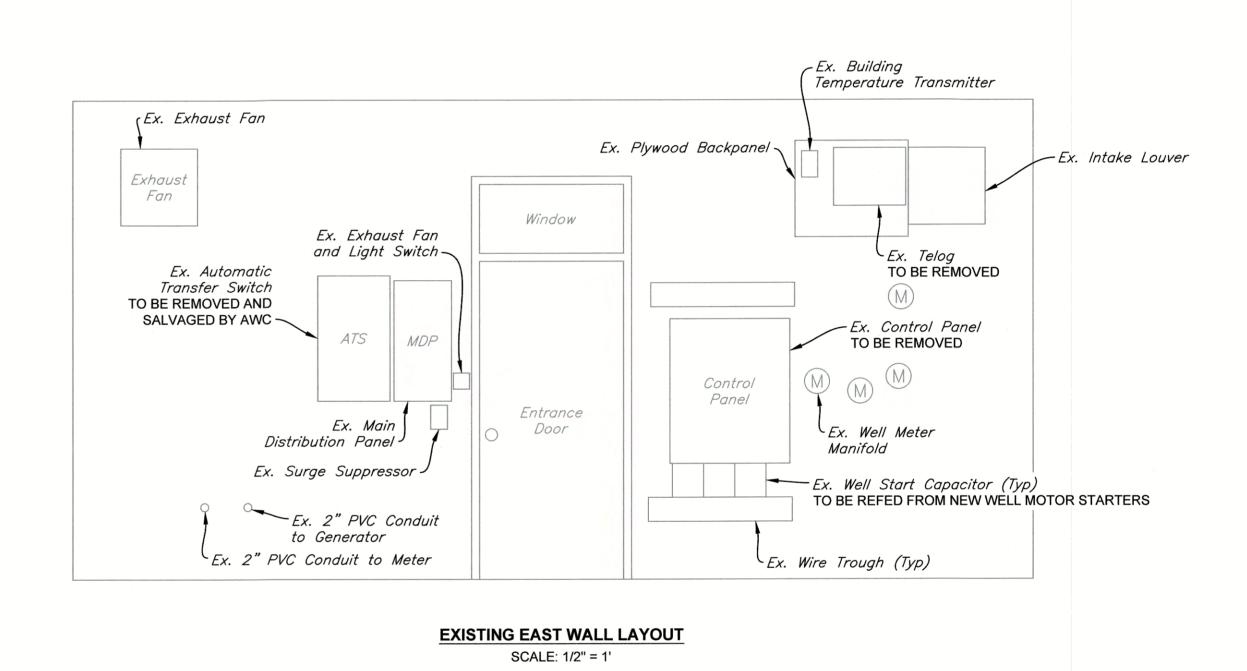

# SHEET DIRECTORY SHEET CONTENTS 1 EXISTING SITE PLAN 2 PROPOSED SITE PLAN AND DETAILS 3 EXISTING BUILDING AND EAST WALL LAYOUT 4 PROPOSED PUMP STATION AND EAST WALL LAYOUT AND DETAILS 5 EXISTING AND PROPOSED PIPING SCHEMATICS 6 ELECTRICAL WORK 7 PROCESS AND INSTRUMENTATION DIAGRAM 8 INSTRUMENTATION AND CONTROL PLAN