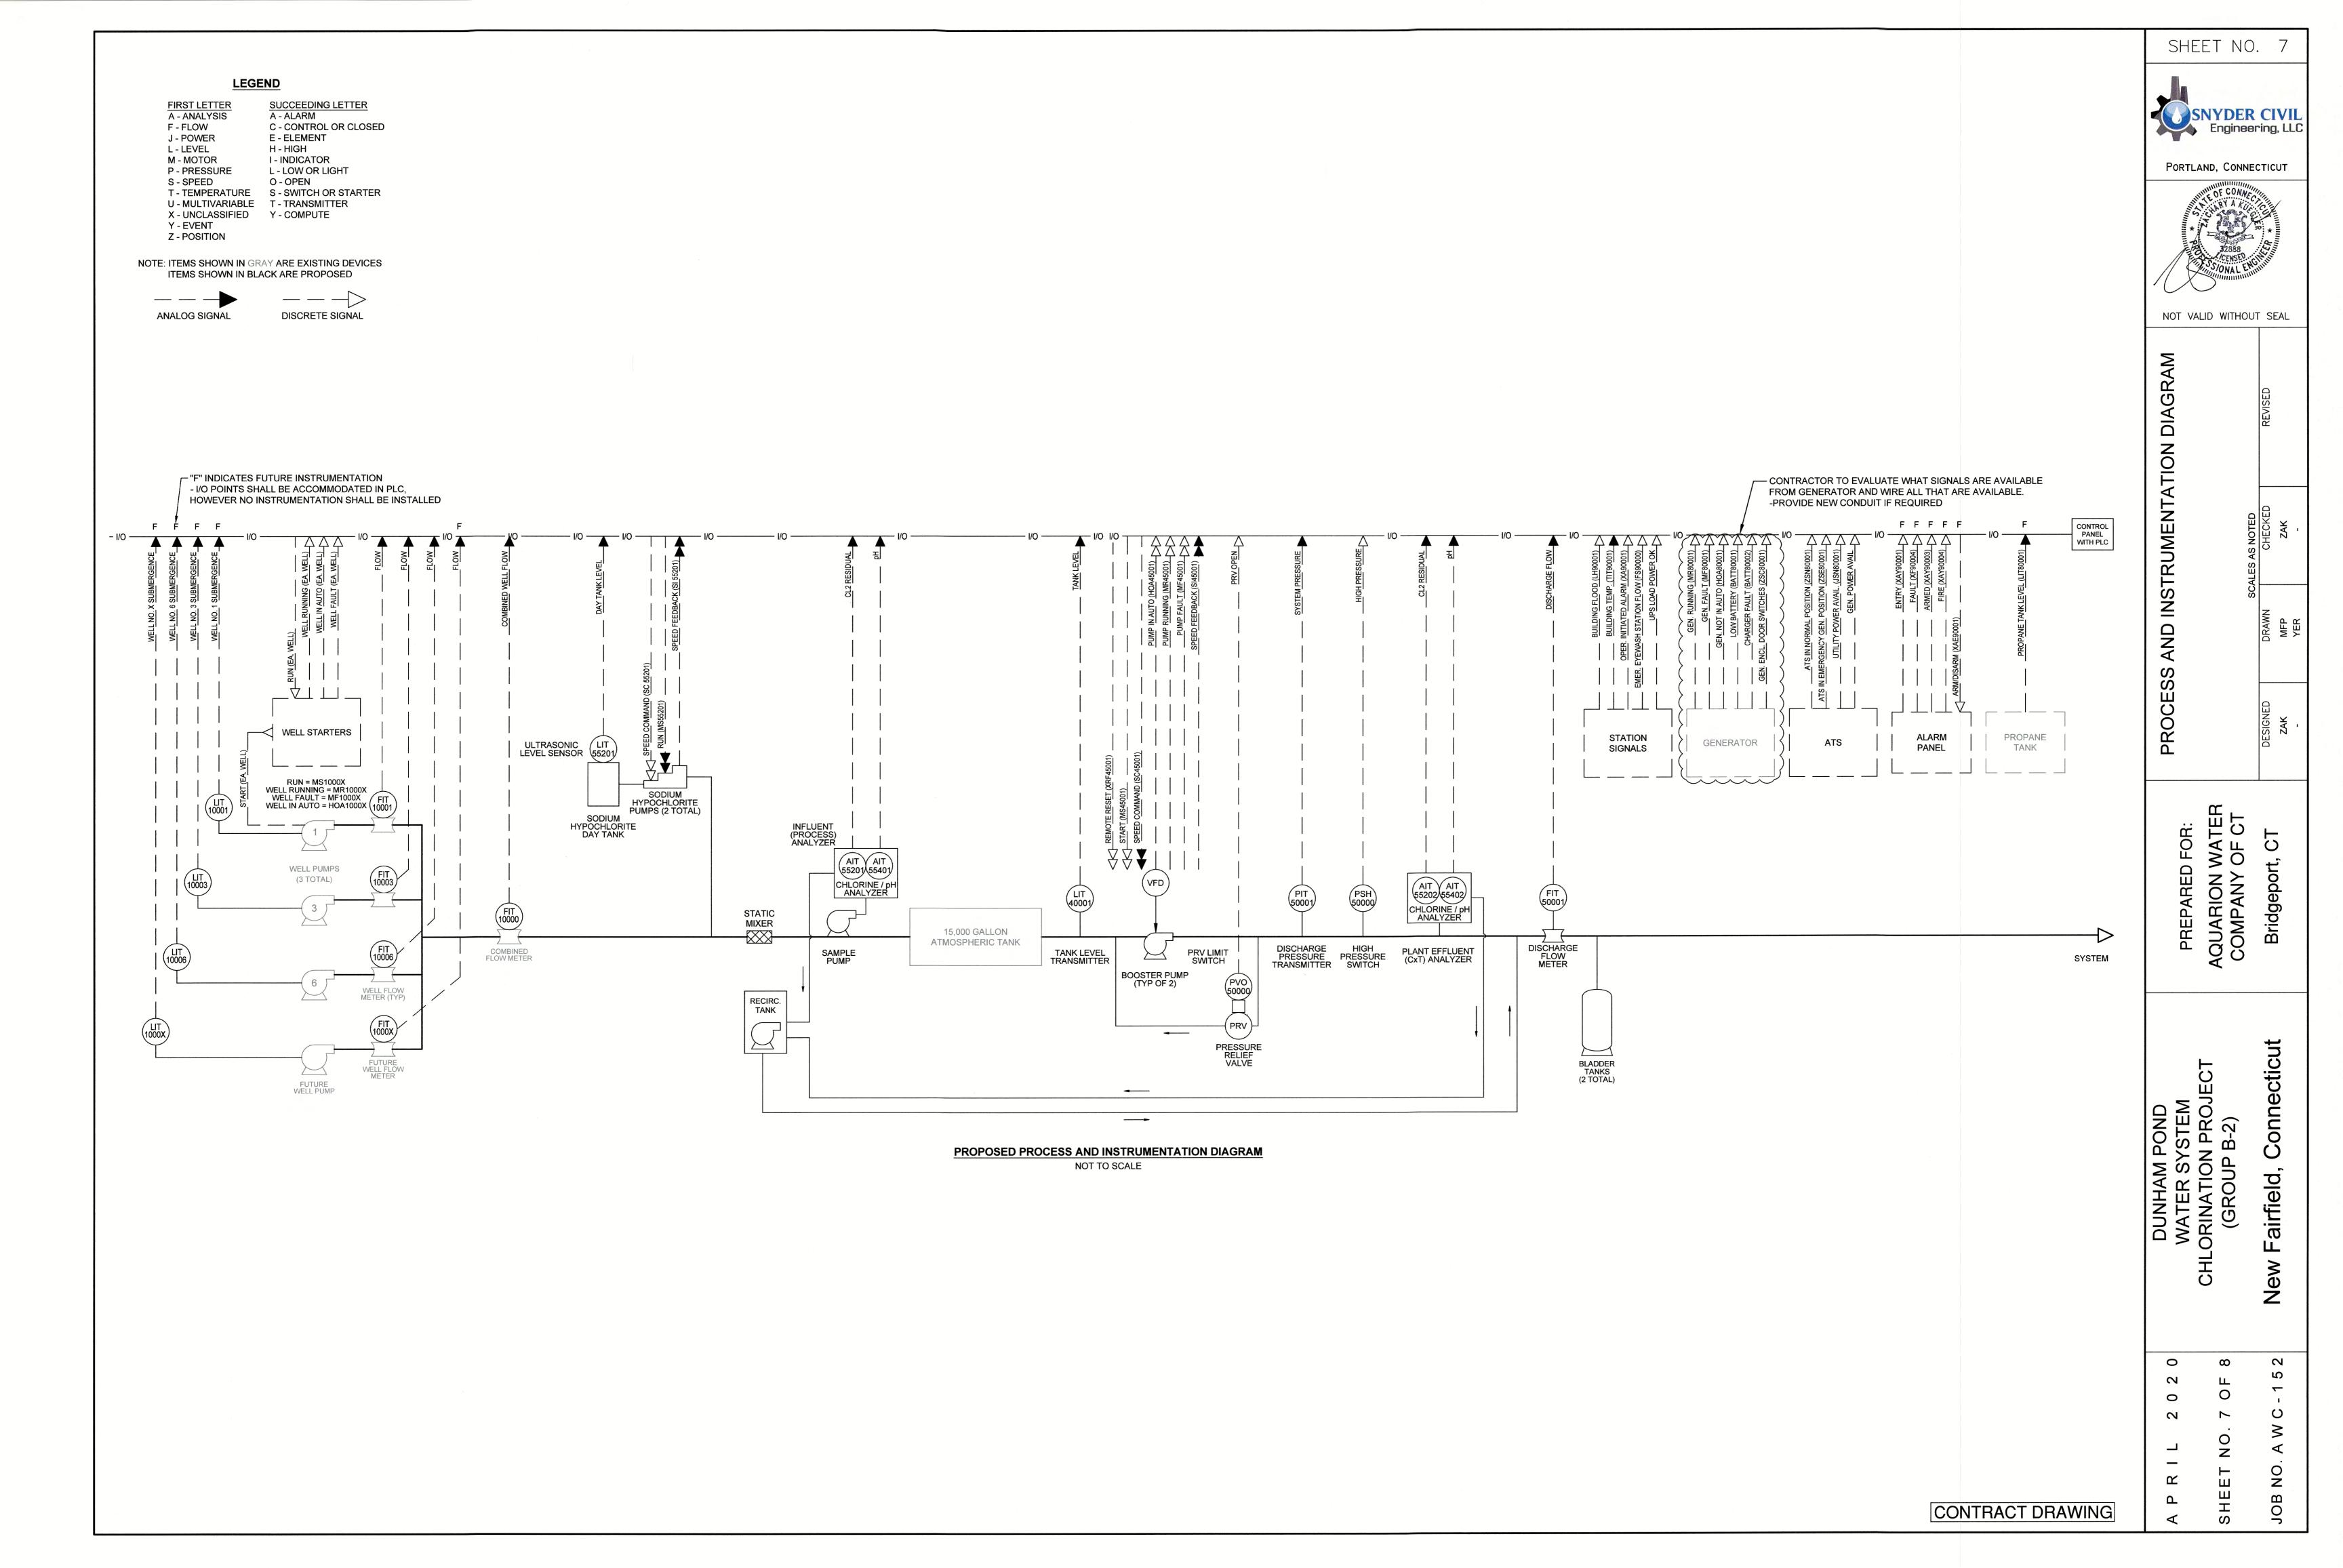

# SHEET DIRECTORY SHEET CONTENTS 1 EXISTING SITE PLAN 2 PROPOSED SITE PLAN AND DETAILS 3 EXISTING BUILDING AND EAST WALL LAYOUT 4 PROPOSED PUMP STATION AND EAST WALL LAYOUT AND DETAILS 5 EXISTING AND PROPOSED PIPING SCHEMATICS 6 ELECTRICAL WORK 7 PROCESS AND INSTRUMENTATION DIAGRAM 8 INSTRUMENTATION AND CONTROL PLAN