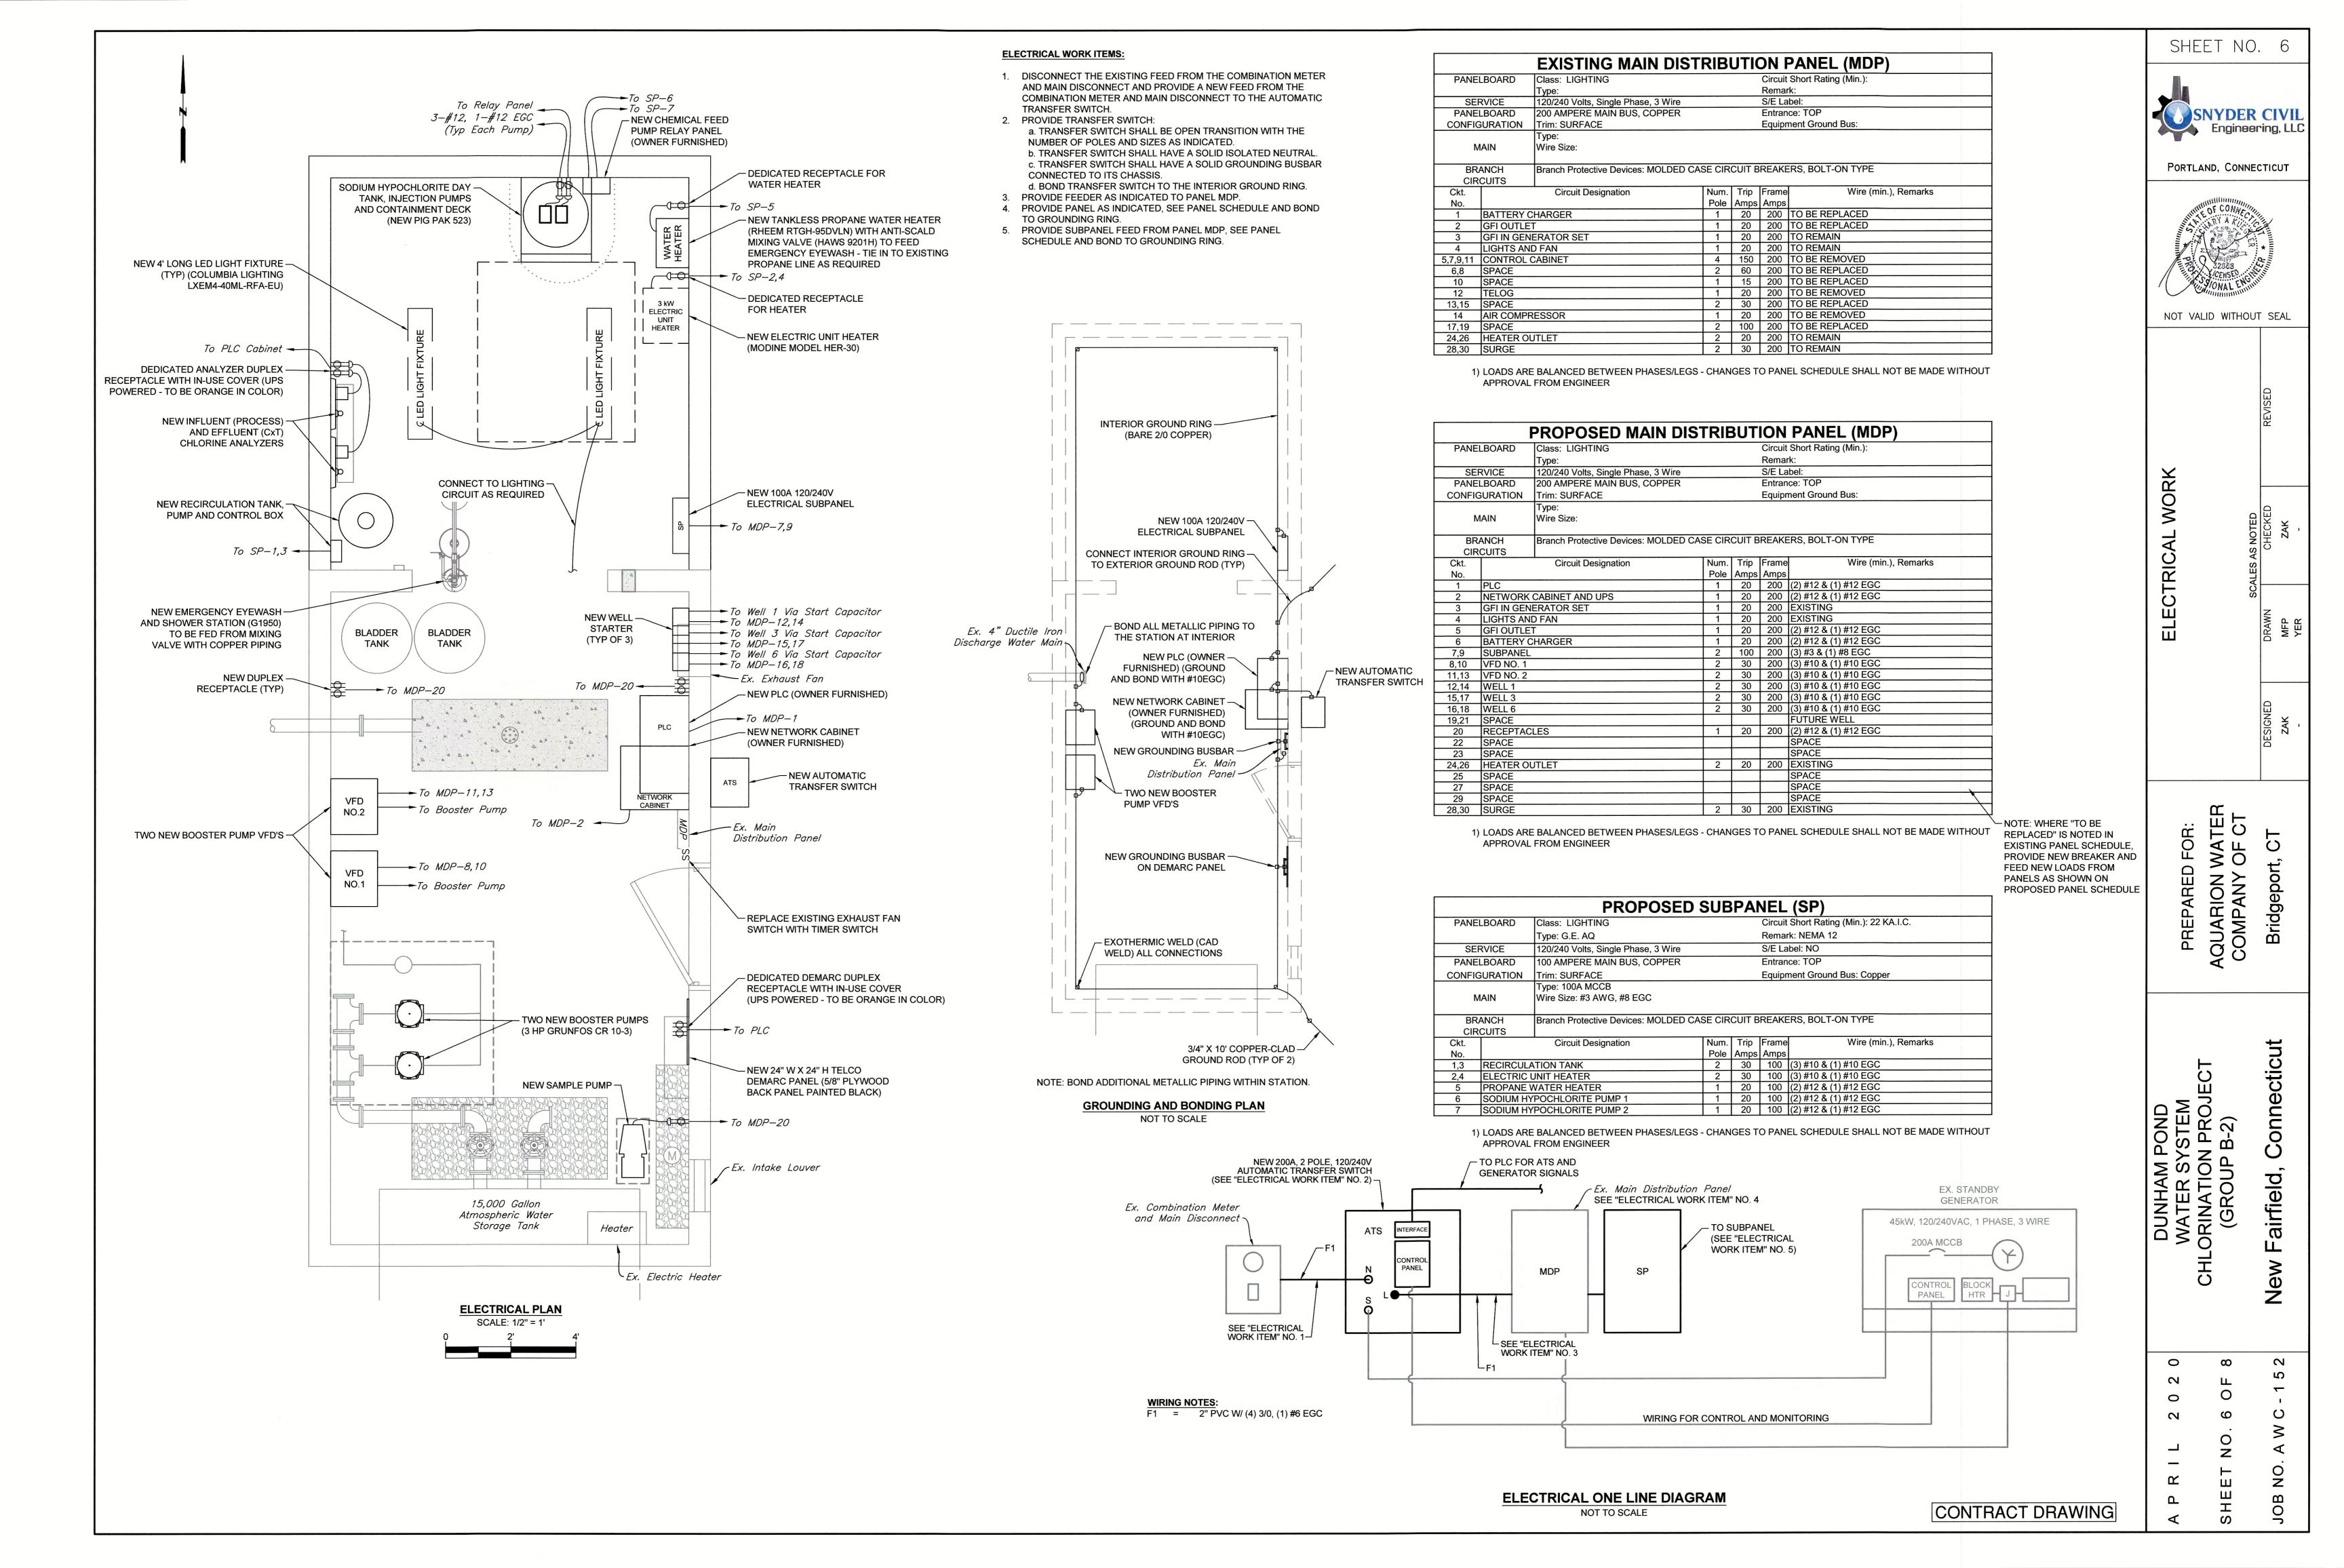

# SHEET DIRECTORY SHEET CONTENTS 1 EXISTING SITE PLAN 2 PROPOSED SITE PLAN AND DETAILS 3 EXISTING BUILDING AND EAST WALL LAYOUT 4 PROPOSED PUMP STATION AND EAST WALL LAYOUT AND DETAILS 5 EXISTING AND PROPOSED PIPING SCHEMATICS 6 ELECTRICAL WORK 7 PROCESS AND INSTRUMENTATION DIAGRAM 8 INSTRUMENTATION AND CONTROL PLAN