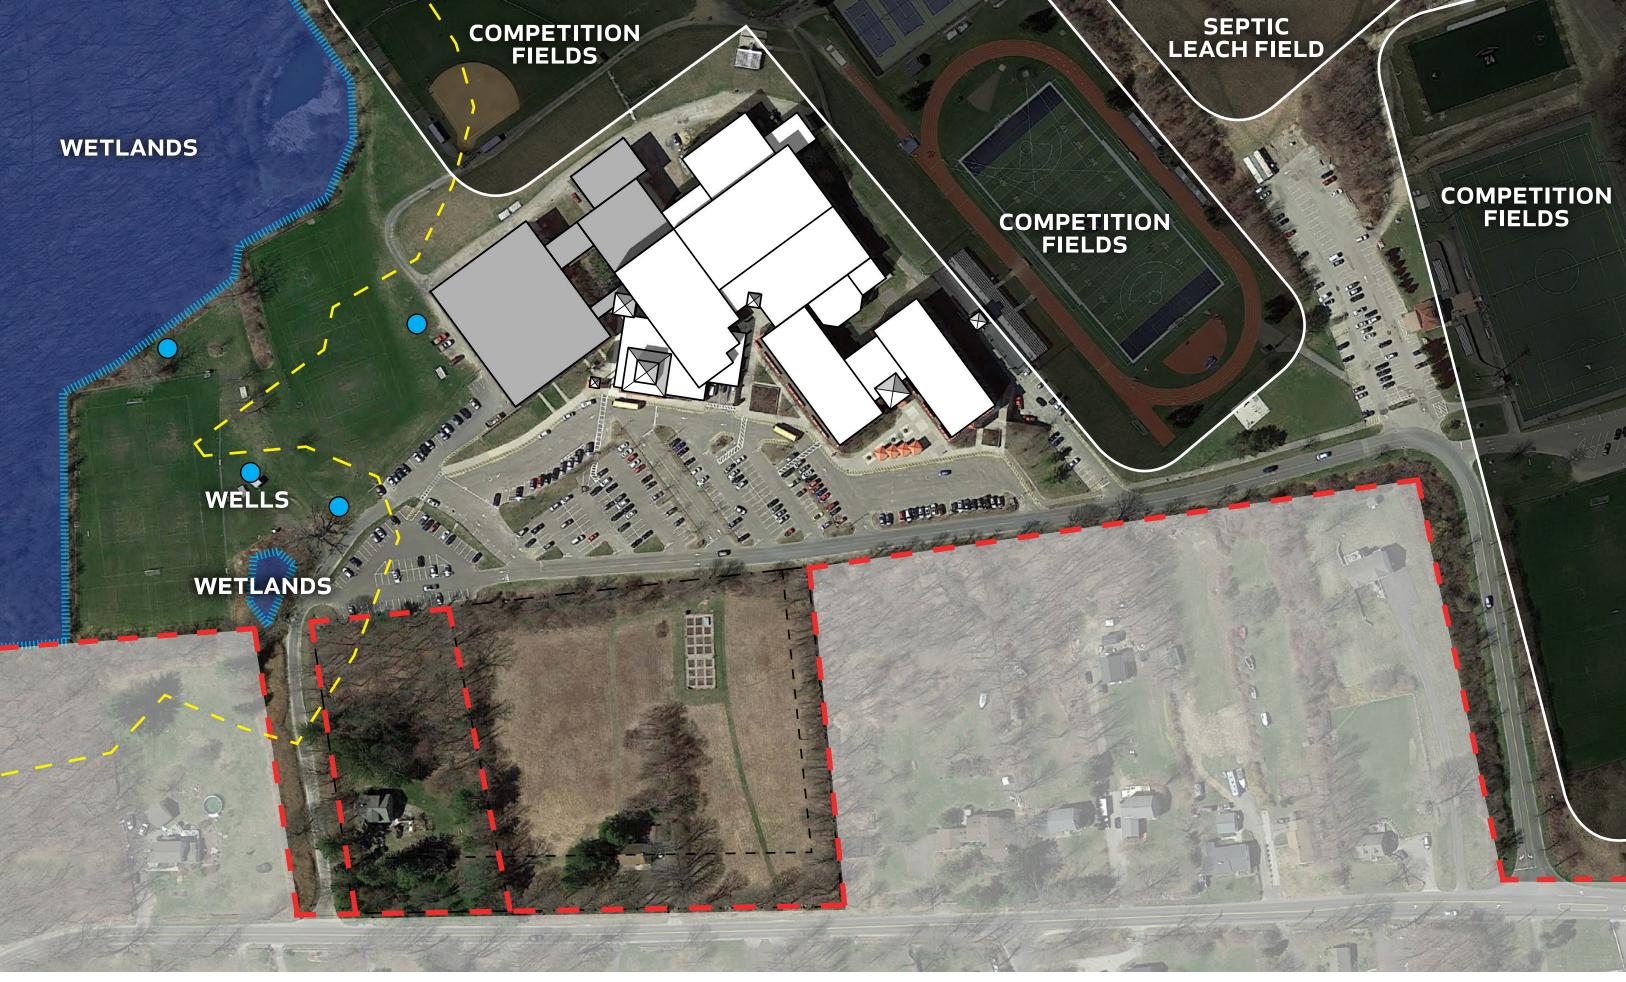

| TRAVEL DISTANCES   | 725'                                                        | 425'                                      | 425'                                      |
|--------------------|-------------------------------------------------------------|-------------------------------------------|-------------------------------------------|
| NEIGHBOR DISTANCES | EAST - GREATER DISTANCE THAN MS<br>WEST - 400'              | EAST - SAME DISTANCE AS MS<br>WEST - 350' | EAST - SAME DISTANCE AS MS<br>WEST - 450' |
| PERMITTING         | SPECIAL USE, WETLANDS, WELLS                                | SPECIAL USE                               | SPECIAL USE                               |
| WELLS              | REDRILL THREE WELLS \$200,000                               | NO IMPACT                                 | NO IMPACT                                 |
| PRACTICE FIELDS    | REBUILD TWO FIELDS \$650,000                                | NO IMPACT                                 | NO IMPACT                                 |
| SLOPE              | FOUNDATIONS PREMIUM \$850,000 ACCESS ROAD PREMIUM \$500,000 | NO PREMIUM                                | NO PREMIUM                                |
| LAND ACQUISITION   | OPTIONAL ?                                                  | REQUIRED \$325,000                        | OPTIONAL ?                                |
| PHASING            | NO                                                          | NO                                        | YES T.B.D.                                |