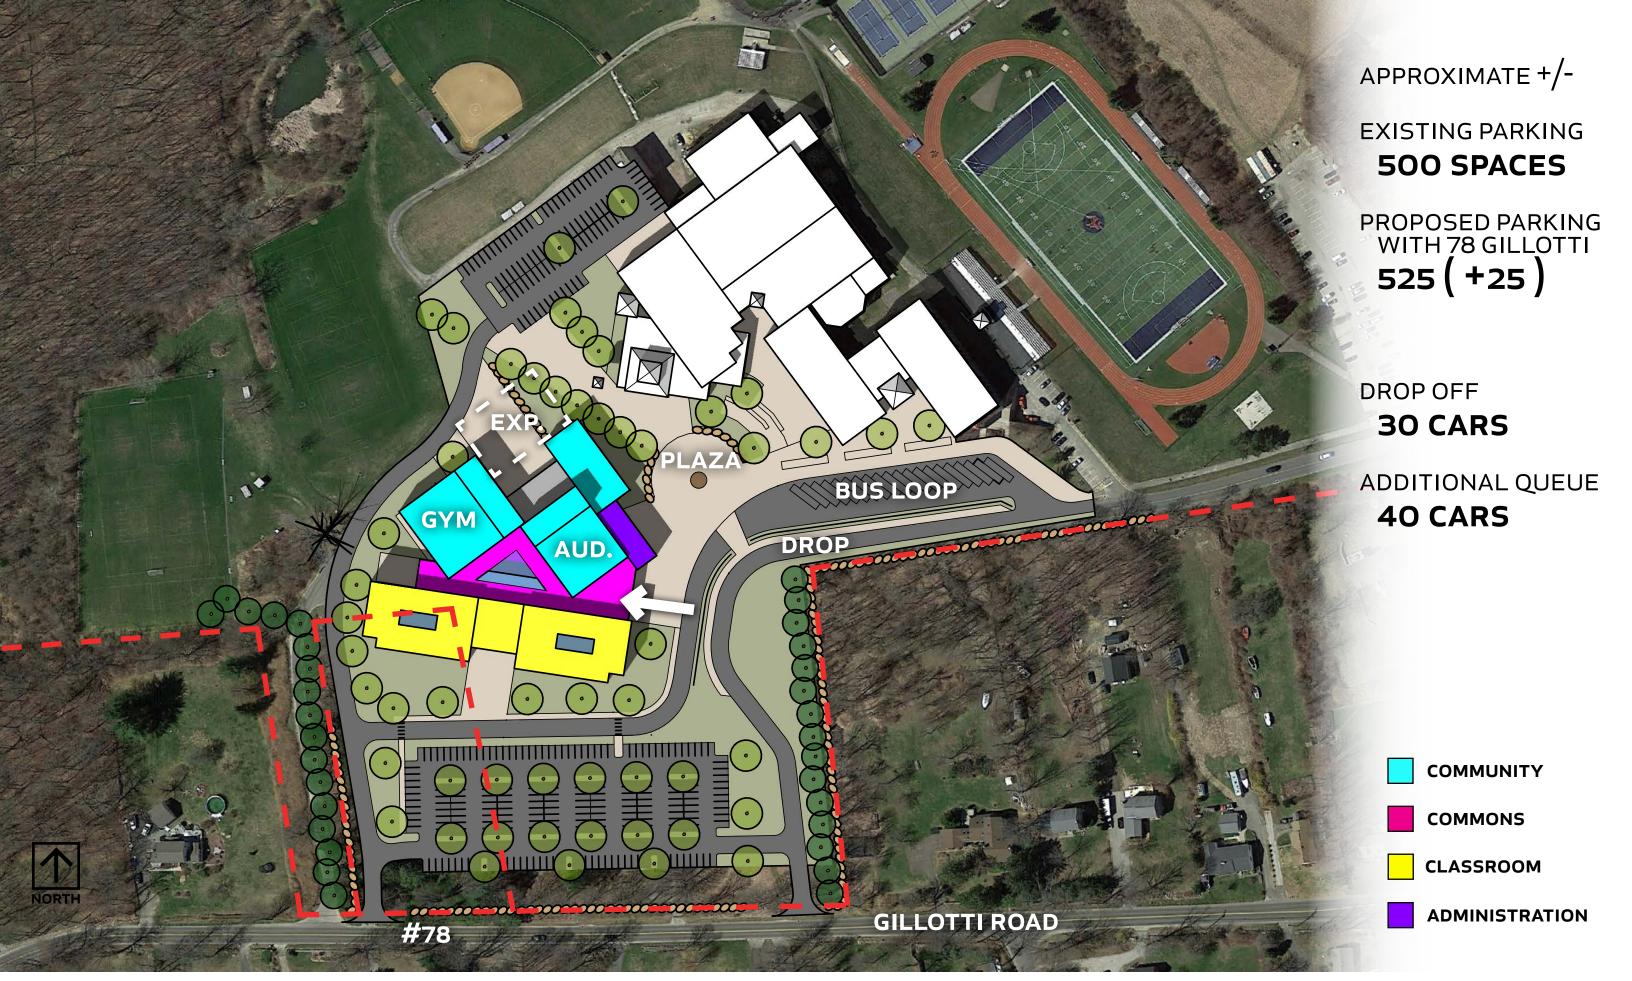

| TRAVEL DISTANCES   | 725'                                                        | 425'                                      | 425'                                      |
|--------------------|-------------------------------------------------------------|-------------------------------------------|-------------------------------------------|
| NEIGHBOR DISTANCES | EAST - GREATER DISTANCE THAN MS<br>WEST - 400'              | EAST - SAME DISTANCE AS MS<br>WEST - 350' | EAST - SAME DISTANCE AS MS<br>WEST - 450' |
| PERMITTING         | SPECIAL USE, WETLANDS, WELLS                                | SPECIAL USE                               | SPECIAL USE                               |
| WELLS              | REDRILL THREE WELLS \$200,000                               | NO IMPACT                                 | NO IMPACT                                 |
| PRACTICE FIELDS    | REBUILD TWO FIELDS \$650,000                                | NO IMPACT                                 | NO IMPACT                                 |
| SLOPE              | FOUNDATIONS PREMIUM \$850,000 ACCESS ROAD PREMIUM \$500,000 | NO PREMIUM                                | NO PREMIUM                                |
| LAND ACQUISITION   | OPTIONAL ?                                                  | REQUIRED \$325,000                        | OPTIONAL ?                                |
| PHASING            | NO                                                          | NO                                        | YES T.B.D.                                |