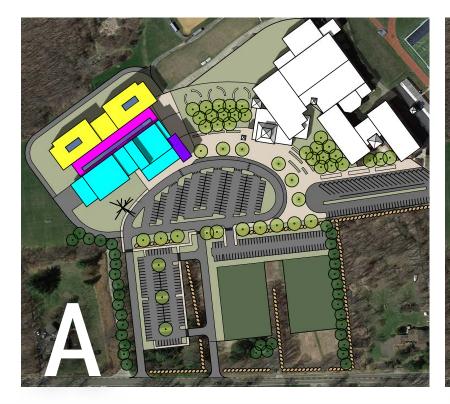

19078.00 / 2020-0407/ © JCJ ARCHITECTURE

NEW FAIRFIELD HIGH SCHOOL

**725** 

**425**<sup>'</sup>

WITH DIRECT SIGHT LINES FROM DOOR TO DOOR

19078.00 / 2020-0407/ © JCJ ARCHITECTURE

**JCJ**ARCHITECTURE

NEW FAIRFIELD HIGH SCHOOL

| TRAVEL DISTANCES   | 725'                                                        | 425'                                      | 425'                                      |
|--------------------|-------------------------------------------------------------|-------------------------------------------|-------------------------------------------|
| NEIGHBOR DISTANCES | EAST - GREATER DISTANCE THAN MS<br>WEST - 400'              | EAST - SAME DISTANCE AS MS<br>WEST - 350' | EAST - SAME DISTANCE AS MS<br>WEST - 450' |
| PERMITTING         | SPECIAL USE, WETLANDS, WELLS                                | SPECIAL USE                               | SPECIAL USE                               |
| WELLS              | REDRILL THREE WELLS \$200,000                               | NO IMPACT                                 | NO IMPACT                                 |
| PRACTICE FIELDS    | REBUILD TWO FIELDS \$650,000                                | NO IMPACT                                 | NO IMPACT                                 |
| SLOPE              | FOUNDATIONS PREMIUM \$850,000 ACCESS ROAD PREMIUM \$500,000 | NO PREMIUM                                | NO PREMIUM                                |
| LAND ACQUISITION   | OPTIONAL ?                                                  | REQUIRED \$325,000                        | OPTIONAL ?                                |
| PHASING            | NO                                                          | NO                                        | YES T.B.D.                                |