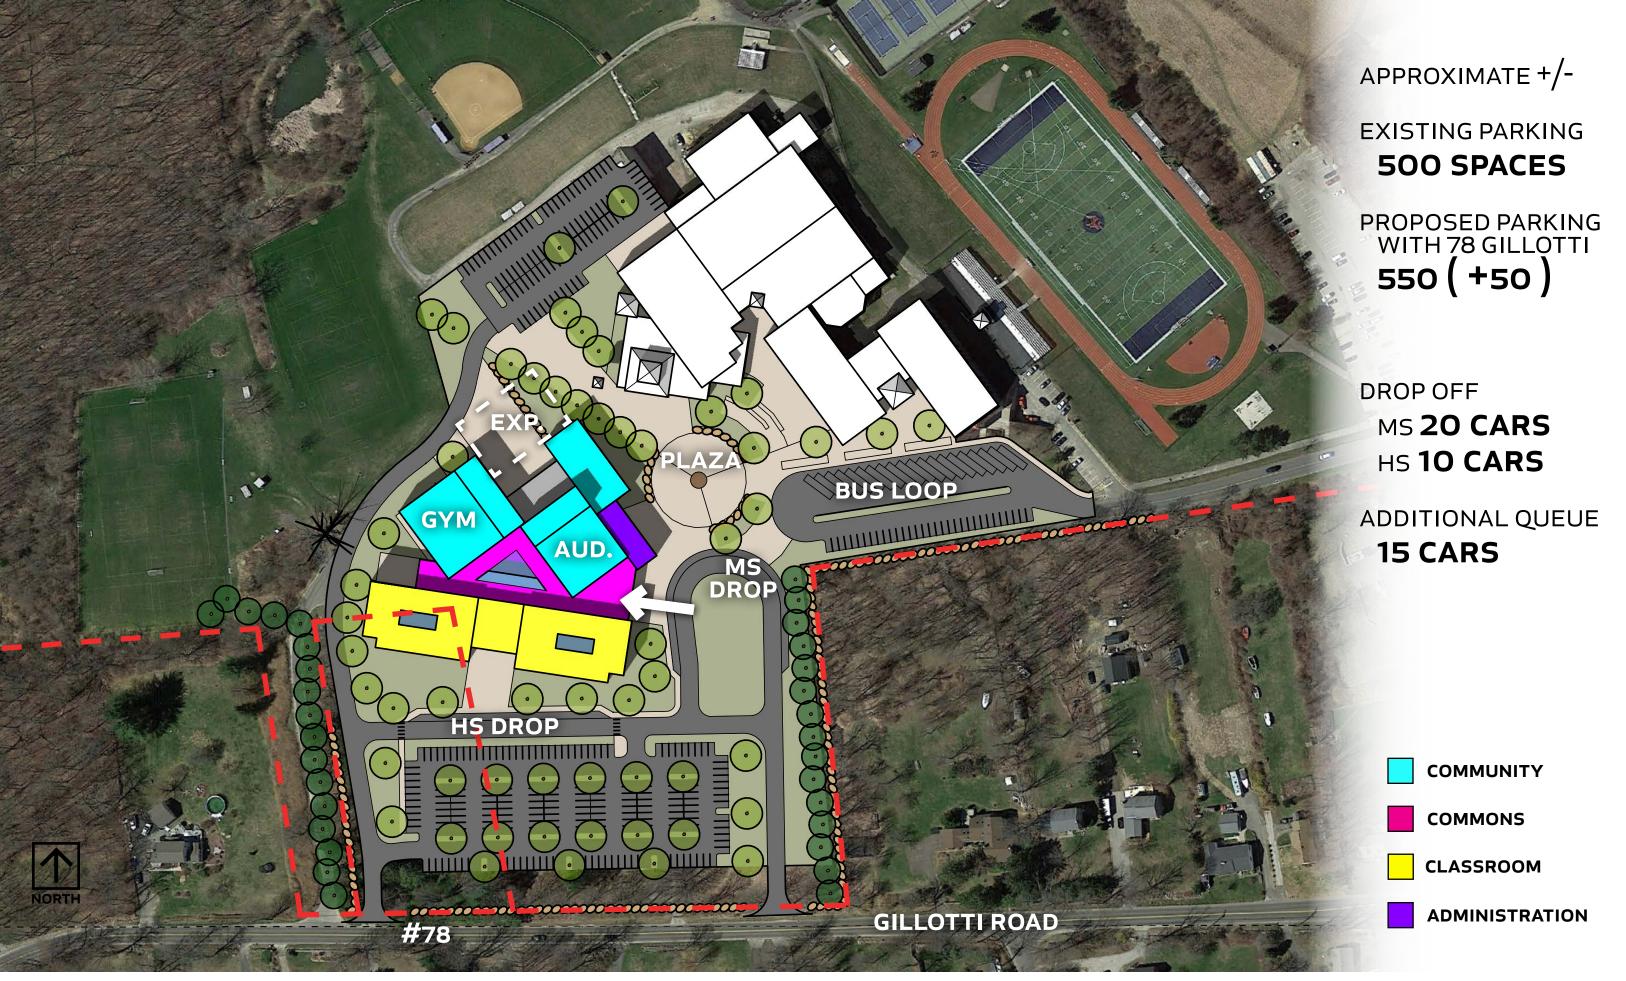

| TRAVEL DISTANCES   | 725'                                                        | 425'                                      | 425'                                      |
|--------------------|-------------------------------------------------------------|-------------------------------------------|-------------------------------------------|
| NEIGHBOR DISTANCES | EAST - GREATER DISTANCE THAN MS<br>WEST - 400'              | EAST - SAME DISTANCE AS MS<br>WEST - 350' | EAST - SAME DISTANCE AS MS<br>WEST - 450' |
| PERMITTING         | SPECIAL USE, WETLANDS, WELLS                                | SPECIAL USE                               | SPECIAL USE                               |
| WELLS              | REDRILL THREE WELLS \$200,000                               | NO IMPACT                                 | NO IMPACT                                 |
| PRACTICE FIELDS    | REBUILD TWO FIELDS \$650,000                                | NO IMPACT                                 | NO IMPACT                                 |
| SLOPE              | FOUNDATIONS PREMIUM \$850,000 ACCESS ROAD PREMIUM \$500,000 | NO PREMIUM                                | NO PREMIUM                                |
| LAND ACQUISITION   | OPTIONAL ?                                                  | REQUIRED \$325,000                        | OPTIONAL ?                                |
| PHASING            | NO                                                          | NO                                        | YES T.B.D.                                |