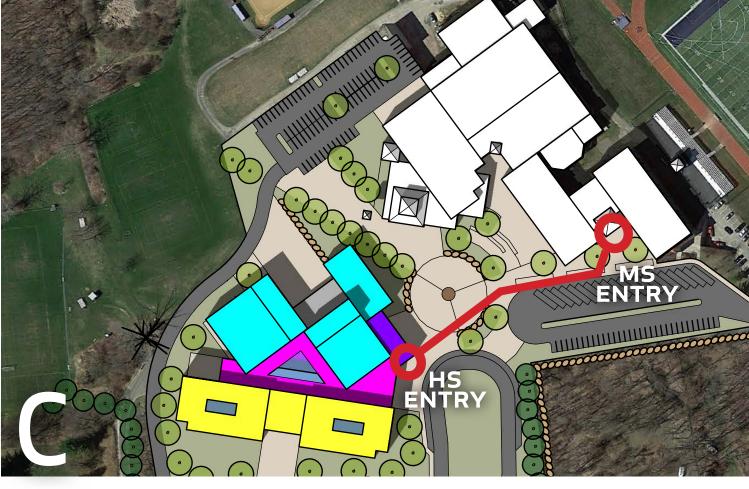

19078.00 / 2020-0407/ © JCJ ARCHITECTURE

NEW FAIRFIELD HIGH SCHOOL

**725** 

**425**<sup>'</sup>

WITH DIRECT SIGHT LINES FROM DOOR TO DOOR

19078.00 / 2020-0407/ © JCJ ARCHITECTURE

**JCJ**ARCHITECTURE

NEW FAIRFIELD HIGH SCHOOL