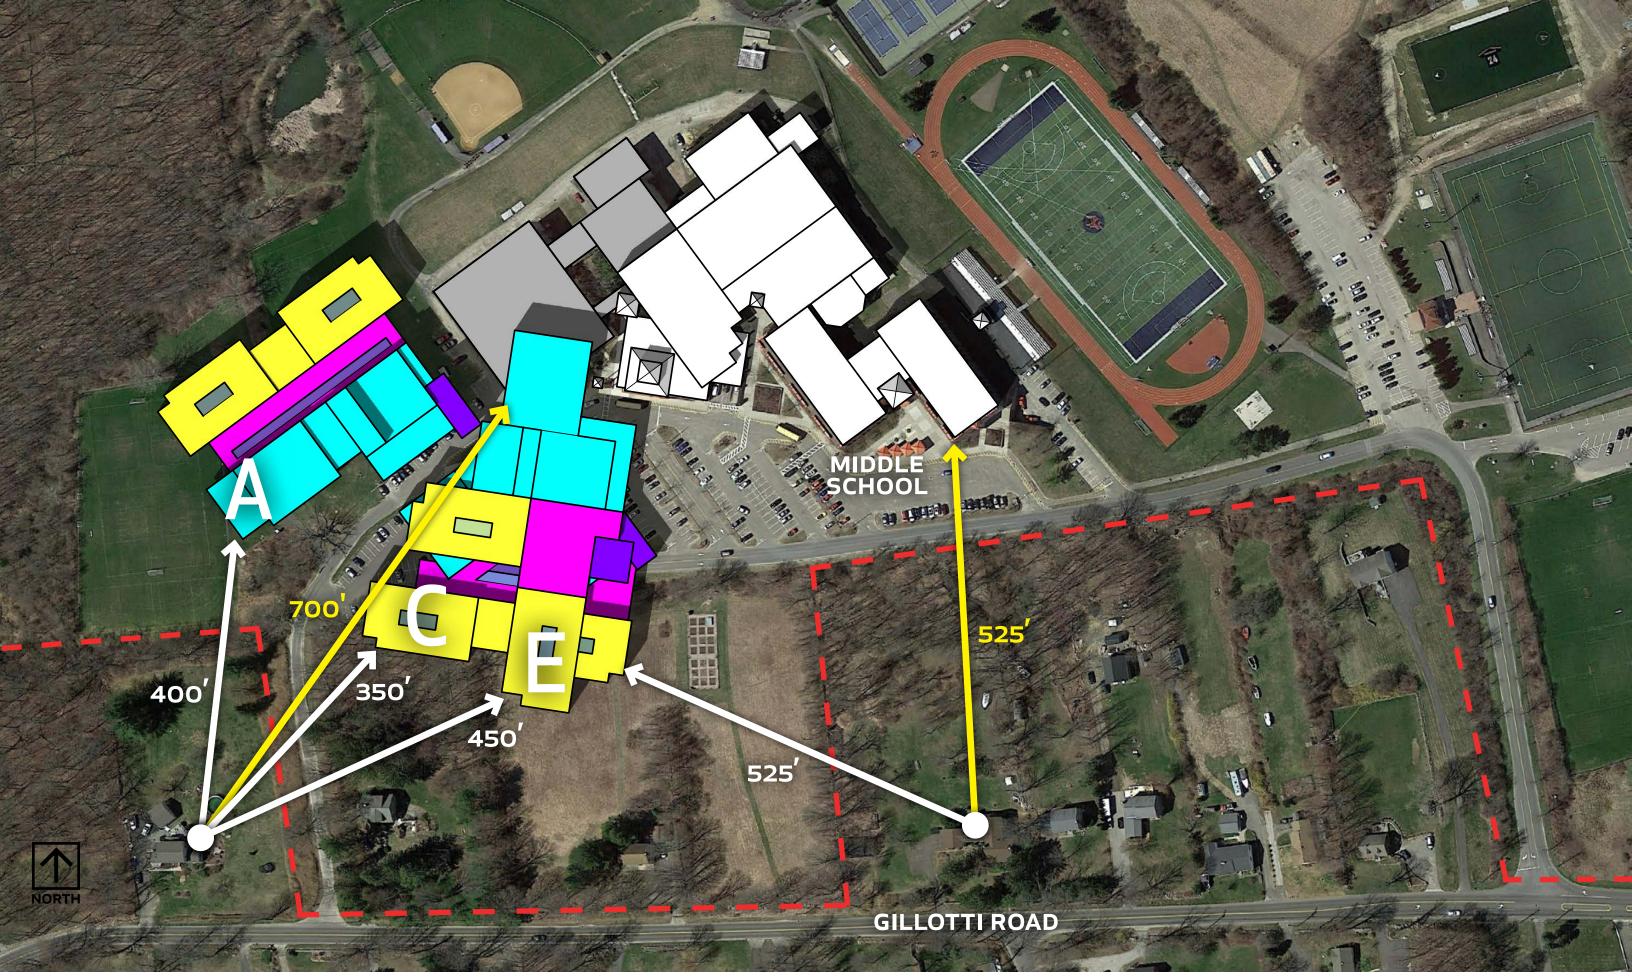

19078.00 / 2020-0407/ © JCJ ARCHITECTURE

NEW FAIRFIELD HIGH SCHOOL

**725** 

**425**<sup>'</sup>

WITH DIRECT SIGHT LINES FROM DOOR TO DOOR

19078.00 / 2020-0407/ © JCJ ARCHITECTURE

**JCJ**ARCHITECTURE

NEW FAIRFIELD HIGH SCHOOL

| TRAVEL DISTANCES   | 725'                                                        | 425'                                      | 425'                                      |
|--------------------|-------------------------------------------------------------|-------------------------------------------|-------------------------------------------|
| NEIGHBOR DISTANCES | EAST - GREATER DISTANCE THAN MS<br>WEST - 400'              | EAST - SAME DISTANCE AS MS<br>WEST - 350' | EAST - SAME DISTANCE AS MS<br>WEST - 450' |
| PERMITTING         | SPECIAL USE, WETLANDS, WELLS                                | SPECIAL USE                               | SPECIAL USE                               |
| WELLS              | REDRILL THREE WELLS \$200,000                               | NO IMPACT                                 | NO IMPACT                                 |
| PRACTICE FIELDS    | REBUILD TWO FIELDS \$650,000                                | NO IMPACT                                 | NO IMPACT                                 |
| SLOPE              | FOUNDATIONS PREMIUM \$850,000 ACCESS ROAD PREMIUM \$500,000 | NO PREMIUM                                | NO PREMIUM                                |
| LAND ACQUISITION   | OPTIONAL ?                                                  | REQUIRED \$325,000                        | OPTIONAL ?                                |
| PHASING            | NO                                                          | NO                                        | YES T.B.D.                                |