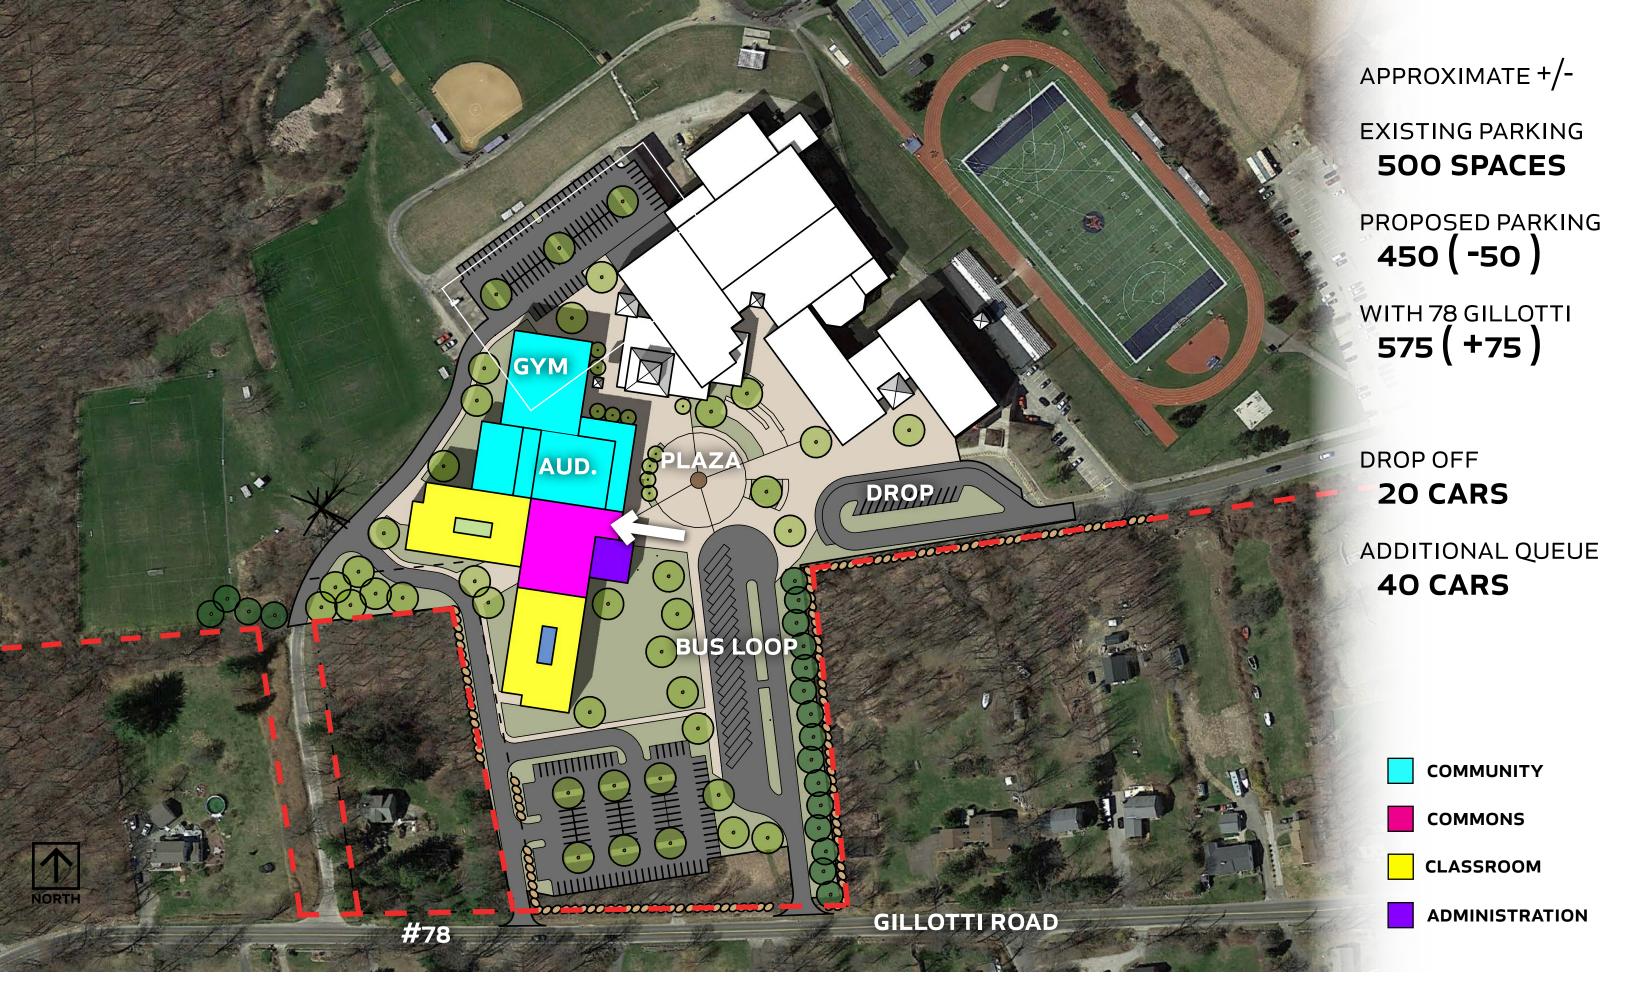

19078.00 / 2020-0407/ © JCJ ARCHITECTURE



NEW FAIRFIELD HIGH SCHOOL















**725** 

**425**<sup>'</sup>

WITH DIRECT SIGHT LINES FROM DOOR TO DOOR

19078.00 / 2020-0407/ © JCJ ARCHITECTURE



**JCJ**ARCHITECTURE

NEW FAIRFIELD HIGH SCHOOL







| TRAVEL DISTANCES   | 725'                                                        | 425'                                      | 425'                                      |
|--------------------|-------------------------------------------------------------|-------------------------------------------|-------------------------------------------|
| NEIGHBOR DISTANCES | EAST - GREATER DISTANCE THAN MS<br>WEST - 400'              | EAST - SAME DISTANCE AS MS<br>WEST - 350' | EAST - SAME DISTANCE AS MS<br>WEST - 450' |
| PERMITTING         | SPECIAL USE, WETLANDS, WELLS                                | SPECIAL USE