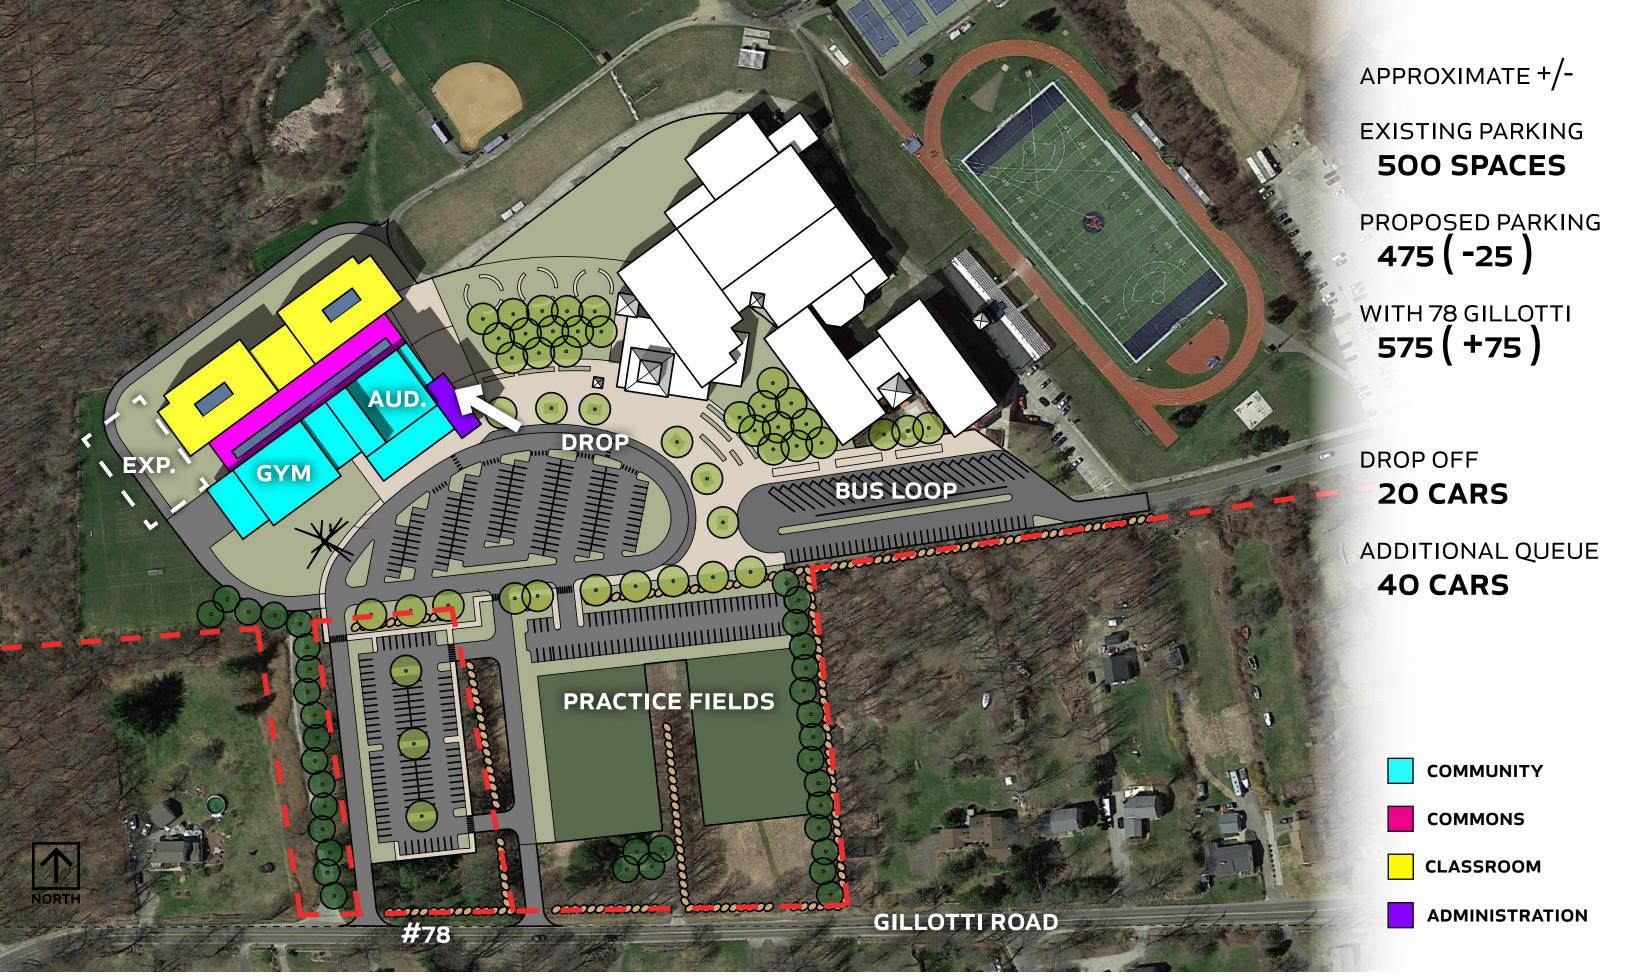

| TRAVEL DISTANCES   | 725'                                                        | 425'                                      | 425'                                      |
|--------------------|-------------------------------------------------------------|-------------------------------------------|-------------------------------------------|
| NEIGHBOR DISTANCES | EAST - GREATER DISTANCE THAN MS<br>WEST - 400'              | EAST - SAME DISTANCE AS MS<br>WEST - 350' | EAST - SAME DISTANCE AS MS<br>WEST - 450' |
| PERMITTING         | SPECIAL USE, WETLANDS, WELLS                                | SPECIAL USE                               | SPECIAL USE                               |
| WELLS              | REDRILL THREE WELLS \$200,000                               | NO IMPACT                                 | NO IMPACT                                 |
| PRACTICE FIELDS    | REBUILD TWO FIELDS \$650,000                                | NO IMPACT                                 | NO IMPACT                                 |
| SLOPE              | FOUNDATIONS PREMIUM \$850,000 ACCESS ROAD PREMIUM \$500,000 | NO PREMIUM                                | NO PREMIUM                                |
| LAND ACQUISITION   | OPTIONAL ?                                                  | REQUIRED \$325,000                        | OPTIONAL ?                                |
| PHASING            | NO                                                          | NO                                        | YES T.B.D.                                |