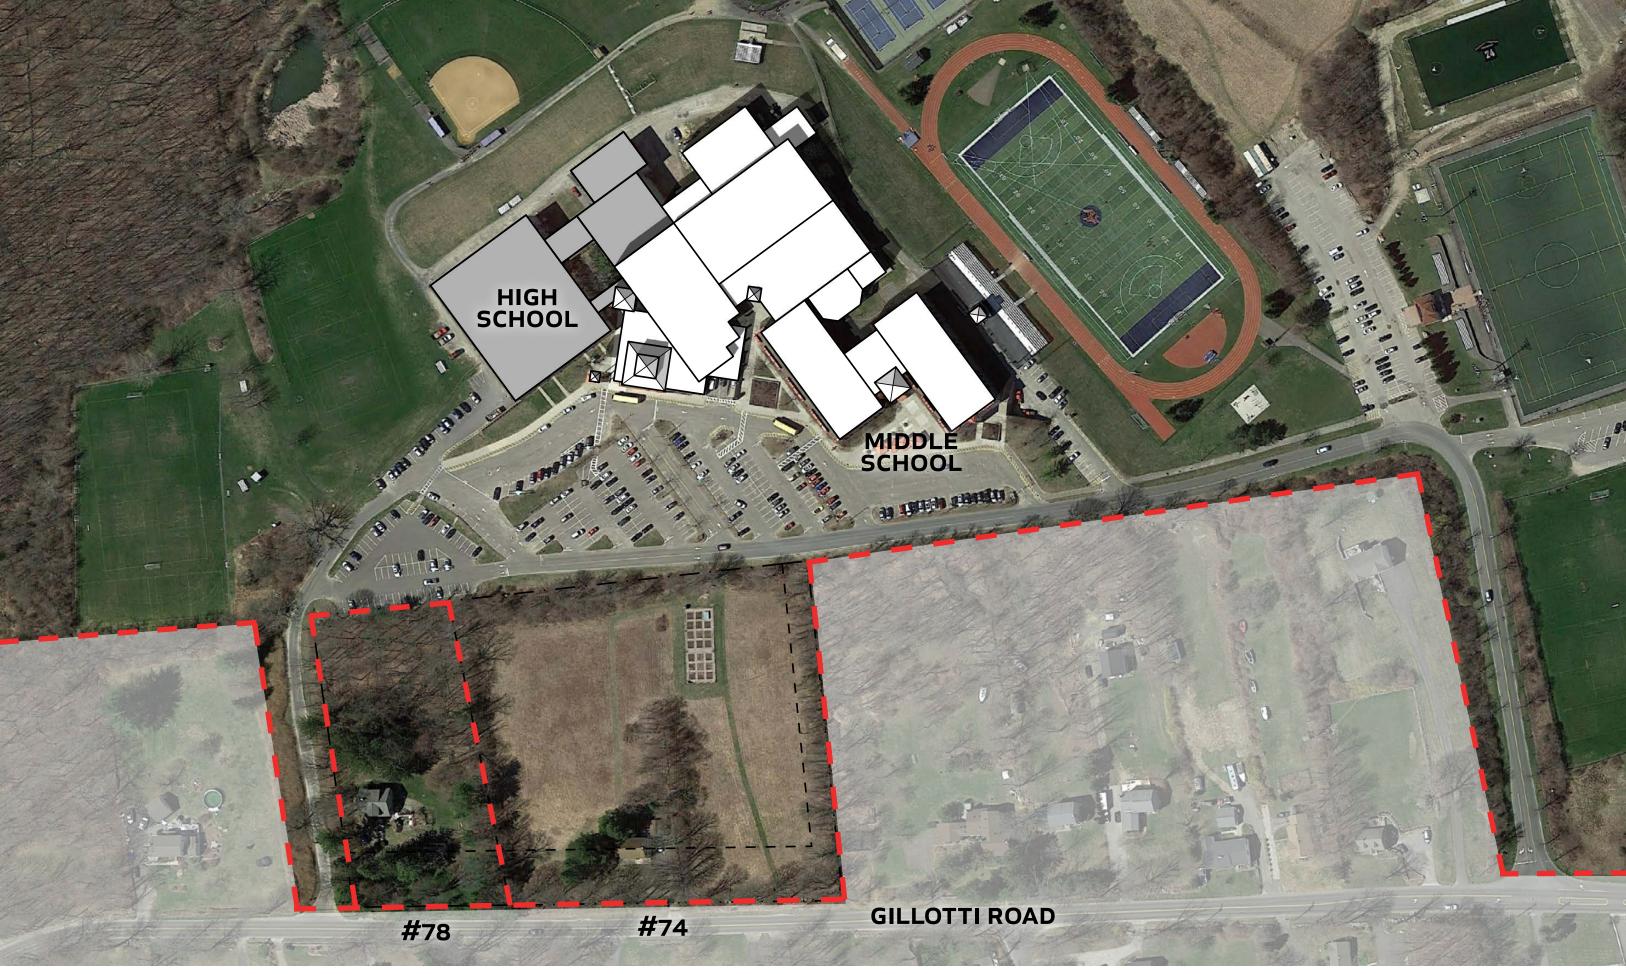

| TRAVEL DISTANCES   | 725'                                                        | 425'                                      | 425'                                      |
|--------------------|-------------------------------------------------------------|-------------------------------------------|-------------------------------------------|
| NEIGHBOR DISTANCES | EAST - GREATER DISTANCE THAN MS<br>WEST - 400'              | EAST - SAME DISTANCE AS MS<br>WEST - 350' | EAST - SAME DISTANCE AS MS<br>WEST - 450' |
| PERMITTING         | SPECIAL USE, WETLANDS, WELLS                                | SPECIAL USE                               | SPECIAL USE                               |
| WELLS              | REDRILL THREE WELLS \$200,000                               | NO IMPACT                                 | NO IMPACT                                 |
| PRACTICE FIELDS    | REBUILD TWO FIELDS \$650,000                                | NO IMPACT                                 | NO IMPACT                                 |
| SLOPE              | FOUNDATIONS PREMIUM \$850,000 ACCESS ROAD PREMIUM \$500,000 | NO PREMIUM                                | NO PREMIUM                                |
| LAND ACQUISITION   | OPTIONAL ?                                                  | REQUIRED \$325,000                        | OPTIONAL ?                                |
| PHASING            | NO                                                          | NO                                        | YES T.B.D.                                |