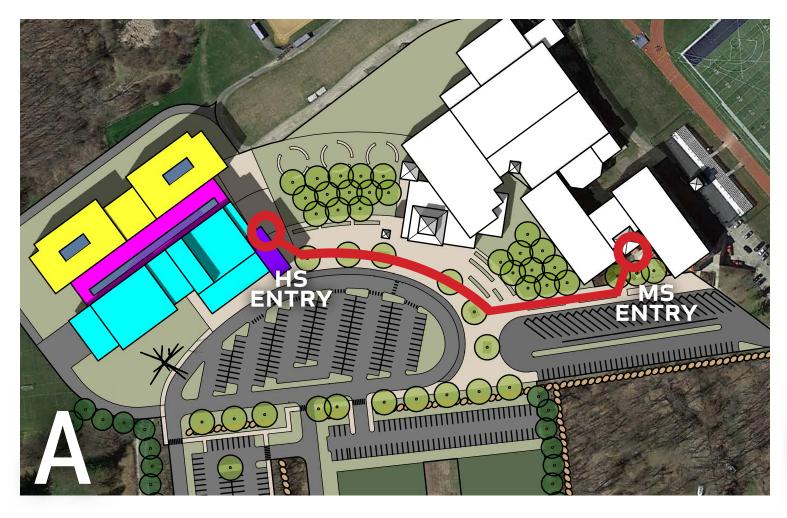

19078.00 / 2020-0407/ © JCJ ARCHITECTURE

NEW FAIRFIELD HIGH SCHOOL

**725** 

**425**<sup>'</sup>

WITH DIRECT SIGHT LINES FROM DOOR TO DOOR

19078.00 / 2020-0407/ © JCJ ARCHITECTURE

**JCJ**ARCHITECTURE

NEW FAIRFIELD HIGH SCHOOL