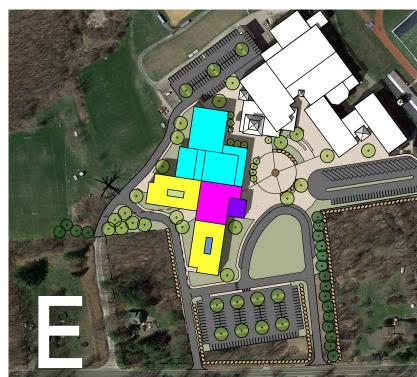

| TRAVEL DISTANCES   | 725'                                                        | 425'                                      | 425'                                      |
|--------------------|-------------------------------------------------------------|-------------------------------------------|-------------------------------------------|
| NEIGHBOR DISTANCES | EAST - GREATER DISTANCE THAN MS<br>WEST - 400'              | EAST - SAME DISTANCE AS MS<br>WEST - 350' | EAST - SAME DISTANCE AS MS<br>WEST - 450' |
| PERMITTING         | SPECIAL USE, WETLANDS, WELLS                                | SPECIAL USE                               | SPECIAL USE                               |
| WELLS              | REDRILL THREE WELLS \$200,000                               | NO IMPACT                                 | NO IMPACT                                 |
| PRACTICE FIELDS    | REBUILD TWO FIELDS \$650,000                                | NO IMPACT                                 | NO IMPACT                                 |
| SLOPE              | FOUNDATIONS PREMIUM \$850,000 ACCESS ROAD PREMIUM \$500,000 | NO PREMIUM                                | NO PREMIUM                                |
| LAND ACQUISITION   | OPTIONAL ?                                                  | REQUIRED \$325,000                        | OPTIONAL ?                                |
| PHASING            | NO                                                          | NO                                        | YES T.B.D.                                |

**\$2.2 M LESS FOR BUILDING** 

**\$325,000** LESS FOR BUILDING

T.B.D.