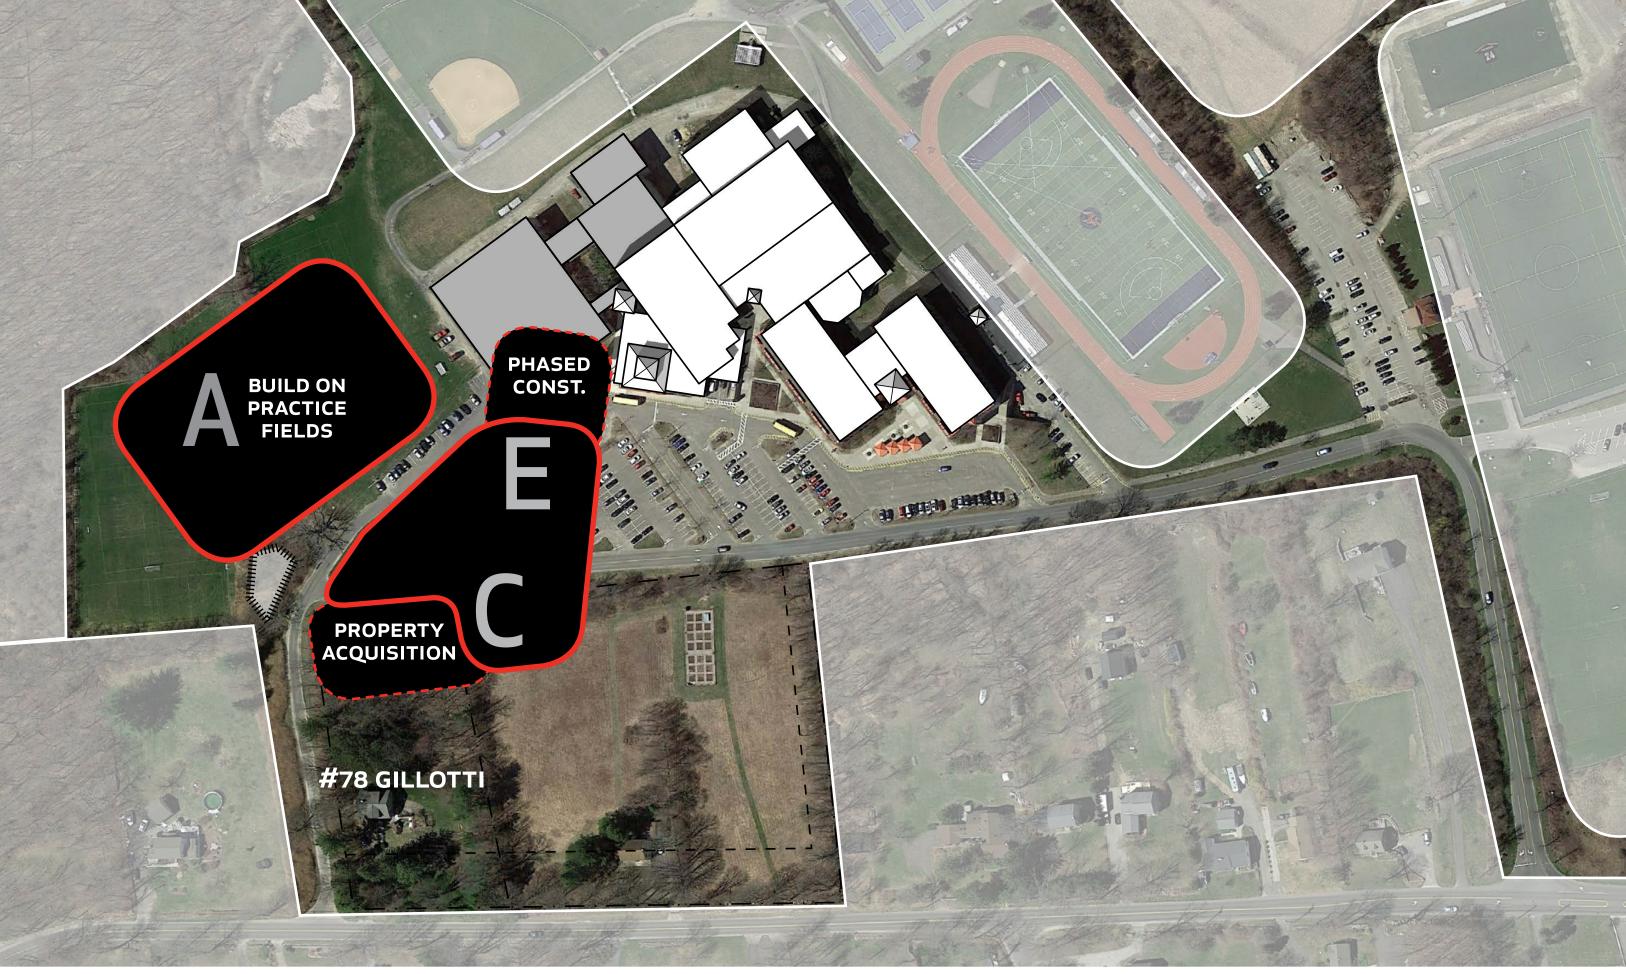

| TRAVEL DISTANCES   | 725'                                                        | 425'                                      | 425'                                      |
|--------------------|-------------------------------------------------------------|-------------------------------------------|-------------------------------------------|
| NEIGHBOR DISTANCES | EAST - GREATER DISTANCE THAN MS<br>WEST - 400'              | EAST - SAME DISTANCE AS MS<br>WEST - 350' | EAST - SAME DISTANCE AS MS<br>WEST - 450' |
| PERMITTING         | SPECIAL USE, WETLANDS, WELLS                                | SPECIAL USE                               | SPECIAL USE                               |
| WELLS              | REDRILL THREE WELLS \$200,000                               | NO IMPACT                                 | NO IMPACT                                 |
| PRACTICE FIELDS    | REBUILD TWO FIELDS \$650,000                                | NO IMPACT                                 | NO IMPACT                                 |
| SLOPE              | FOUNDATIONS PREMIUM \$850,000 ACCESS ROAD PREMIUM \$500,000 | NO PREMIUM                                | NO PREMIUM                                |
| LAND ACQUISITION   | OPTIONAL ?                                                  | REQUIRED \$325,000                        | OPTIONAL ?                                |
| PHASING            | NO                                                          | NO                                        | YES T.B.D.                                |

**\$2.2 M LESS FOR BUILDING** 

**\$325,000** LESS FOR BUILDING

T.B.D.