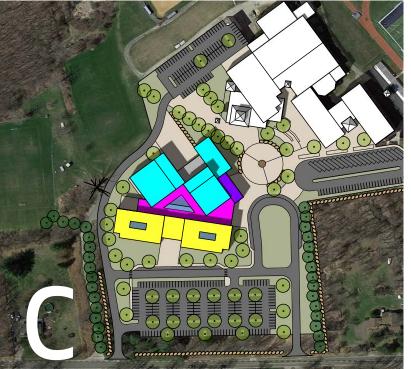

| TRAVEL DISTANCES   | 725'                                                        | 425'                                      | 425'                                      |
|--------------------|-------------------------------------------------------------|-------------------------------------------|-------------------------------------------|
| NEIGHBOR DISTANCES | EAST - GREATER DISTANCE THAN MS<br>WEST - 400'              | EAST - SAME DISTANCE AS MS<br>WEST - 350' | EAST - SAME DISTANCE AS MS<br>WEST - 450' |
| PERMITTING         | SPECIAL USE, WETLANDS, WELLS                                | SPECIAL USE                               | SPECIAL USE                               |
| WELLS              | REDRILL THREE WELLS \$200,000                               | NO IMPACT                                 | NO IMPACT                                 |
| PRACTICE FIELDS    | REBUILD TWO FIELDS \$650,000                                | NO IMPACT                                 | NO IMPACT                                 |
| SLOPE              | FOUNDATIONS PREMIUM \$850,000 ACCESS ROAD PREMIUM \$500,000 | NO PREMIUM                                | NO PREMIUM                                |
| LAND ACQUISITION   | OPTIONAL ?                                                  | REQUIRED \$325,000                        | OPTIONAL ?                                |
| PHASING            | NO                                                          | NO                                        | YES T.B.D.                                |

**\$2.2 M LESS FOR BUILDING** 

**\$325,000** LESS FOR BUILDING

T.B.D.