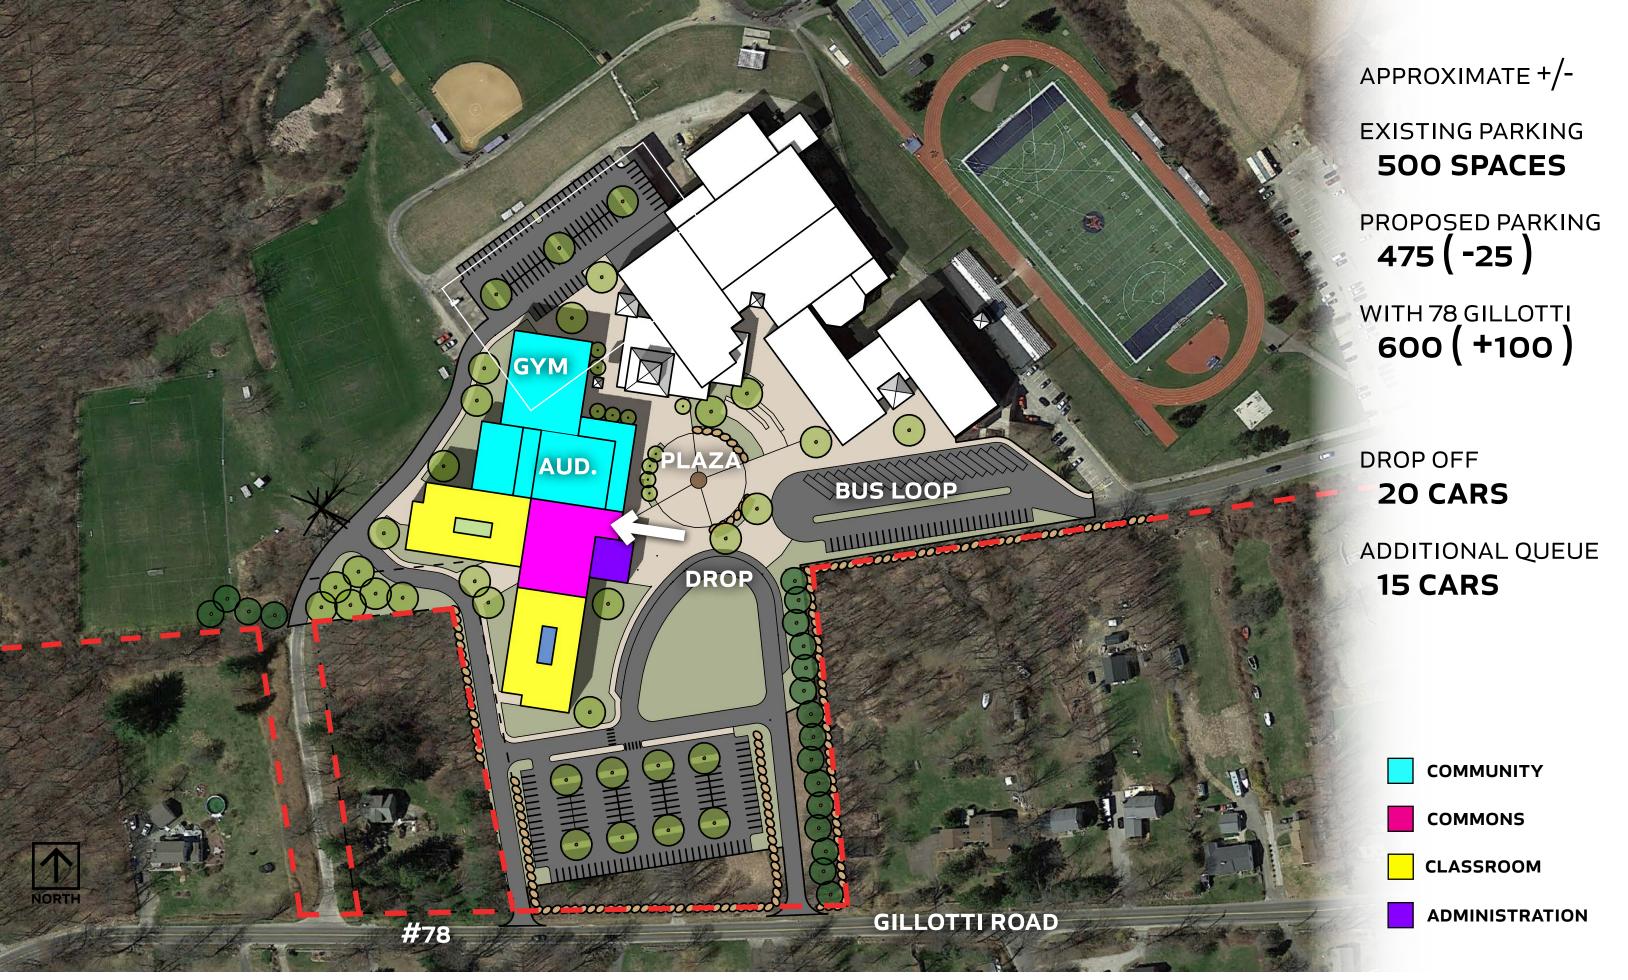

| TRAVEL DISTANCES   | 725'                                                        | 425'                                      | 425'                                      |
|--------------------|-------------------------------------------------------------|-------------------------------------------|-------------------------------------------|
| NEIGHBOR DISTANCES | EAST - GREATER DISTANCE THAN MS<br>WEST - 400'              | EAST - SAME DISTANCE AS MS<br>WEST - 350' | EAST - SAME DISTANCE AS MS<br>WEST - 450' |
| PERMITTING         | SPECIAL USE, WETLANDS, WELLS                                | SPECIAL USE                               | SPECIAL USE                               |
| WELLS              | REDRILL THREE WELLS \$200,000                               | NO IMPACT                                 | NO IMPACT                                 |
| PRACTICE FIELDS    | REBUILD TWO FIELDS \$650,000                                | NO IMPACT                                 | NO IMPACT                                 |
| SLOPE              | FOUNDATIONS PREMIUM \$850,000 ACCESS ROAD PREMIUM \$500,000 | NO PREMIUM                                | NO PREMIUM                                |
| LAND ACQUISITION   | OPTIONAL ?                                                  | REQUIRED \$325,000                        | OPTIONAL ?                                |
| PHASING            | NO                                                          | NO                                        | YES T.B.D.                                |