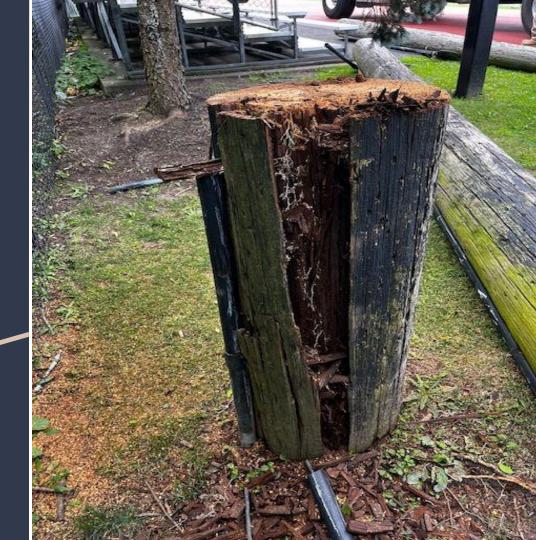

SELECTION CRITERIA: orgn.fund='001' and orgn.orgn1 between '4110' and '4550' ACCOUNTING PERIOD: 1/25

POWERSCHOOL DATE: 08/24/2024 TIME: 07:25:05

SORTED BY: FUND, DEPARTMENT, ACCOUNT TOTALED ON: DEPARTMENT PAGE BREAKS ON: