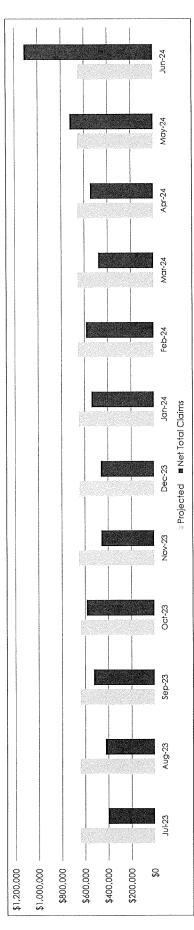

SELECTION CRITERIA: orgn.fund='001' and orgn.orgn1 between '4110' and '4550' ACCOUNTING PERIOD: 1/25

POWERSCHOOL DATE: 08/24/2024 TIME: 07:25:05

SORTED BY: FUND, DEPARTMENT, ACCOUNT TOTALED ON: DEPARTMENT PAGE BREAKS ON: