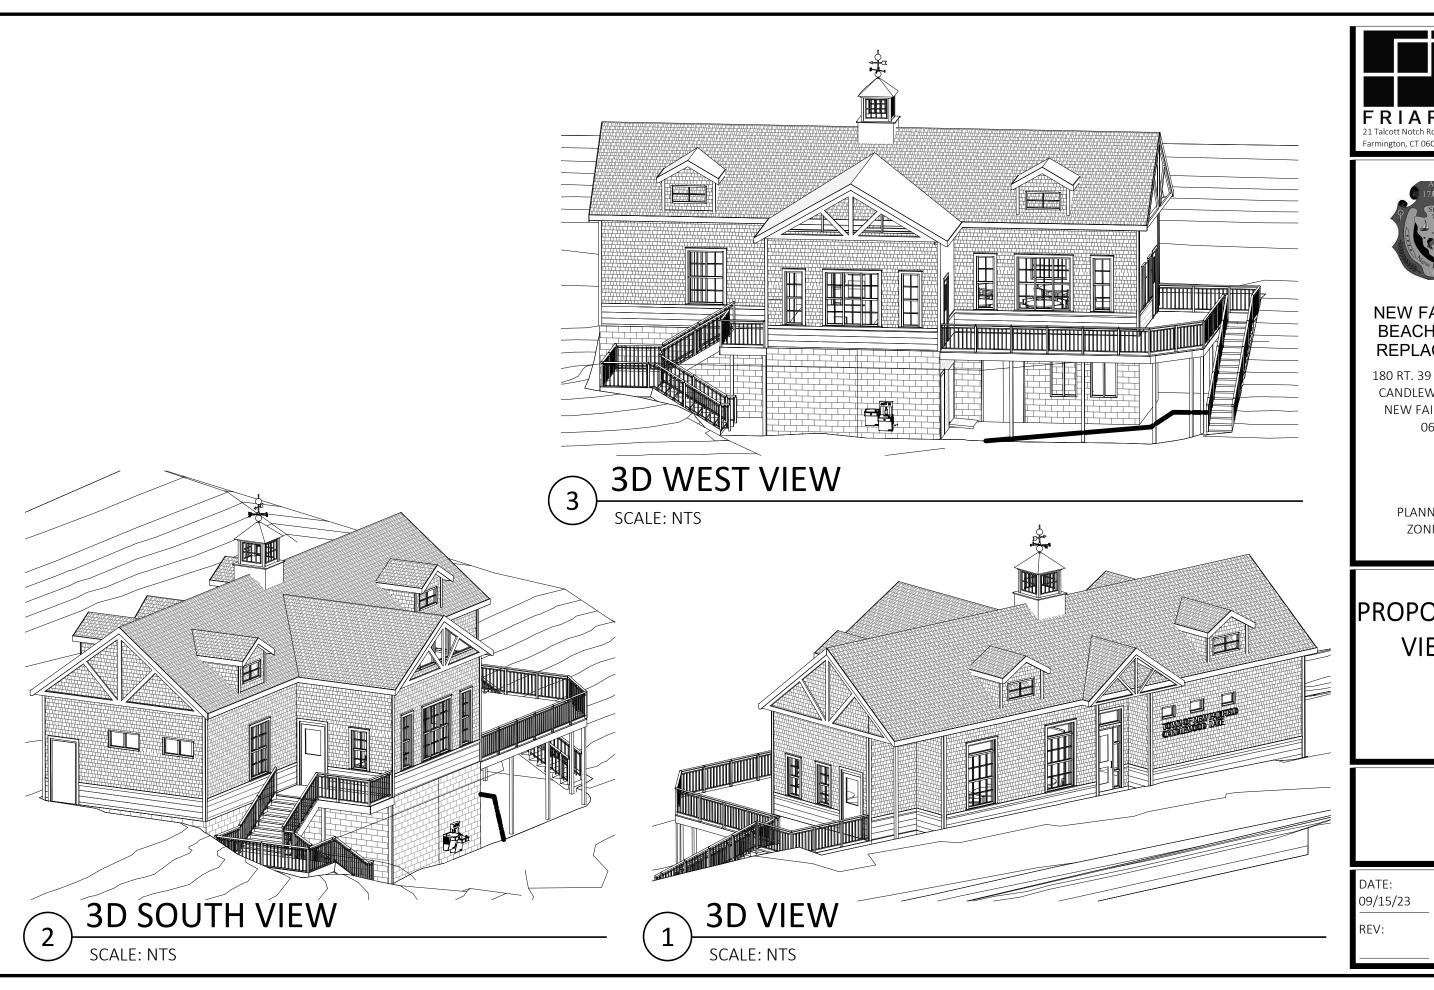

## **NEW FAIRFIELD BEACH HOUSE** REPLACEMENT

180 RT. 39 TOWN PARK CANDLEWOOD LAKE, NEW FAIRFIELD, CT 06812

> PLANNING AND ZONING SET

PROPOSED 3D **VIEWS** 

SHEET NO.

PZ3.6