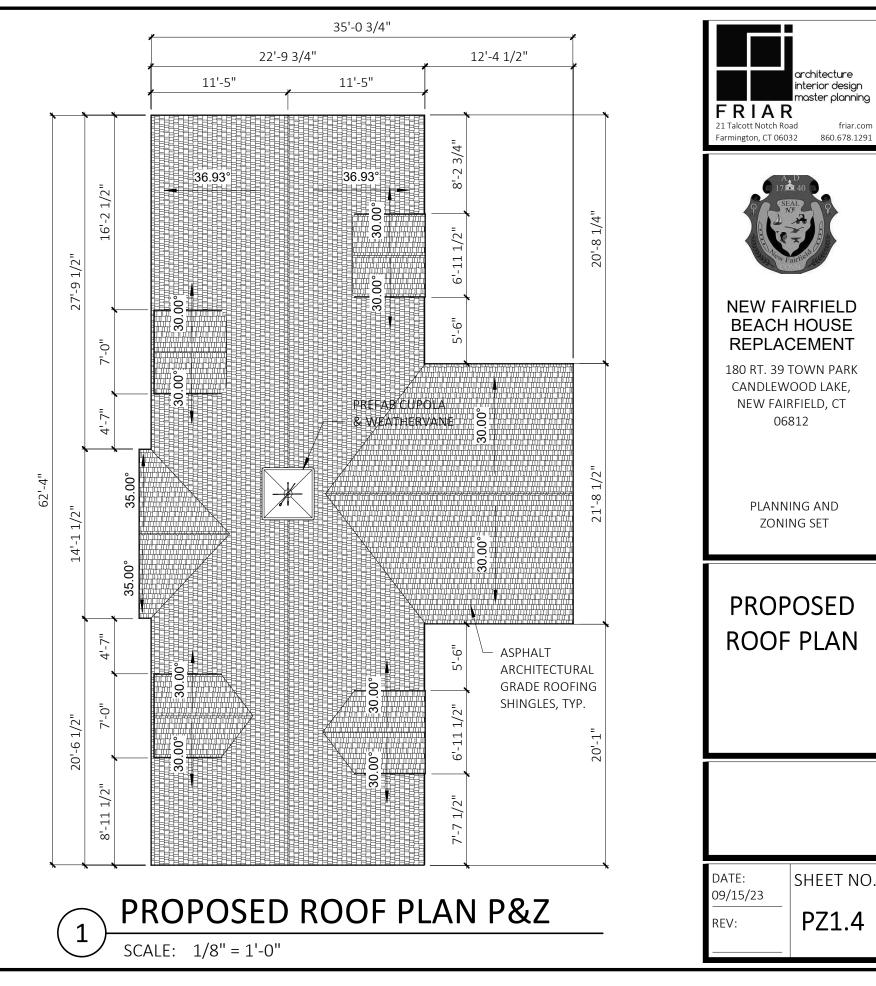

# **PROPOSED ROOF PLAN**

PZ1.4

SCALE: 1" = 10'-0"

**NORTH ELEVATION** 

SCALE: 1" = 10'-0"

TOP OF CUPOLA 472'-1 7/8"