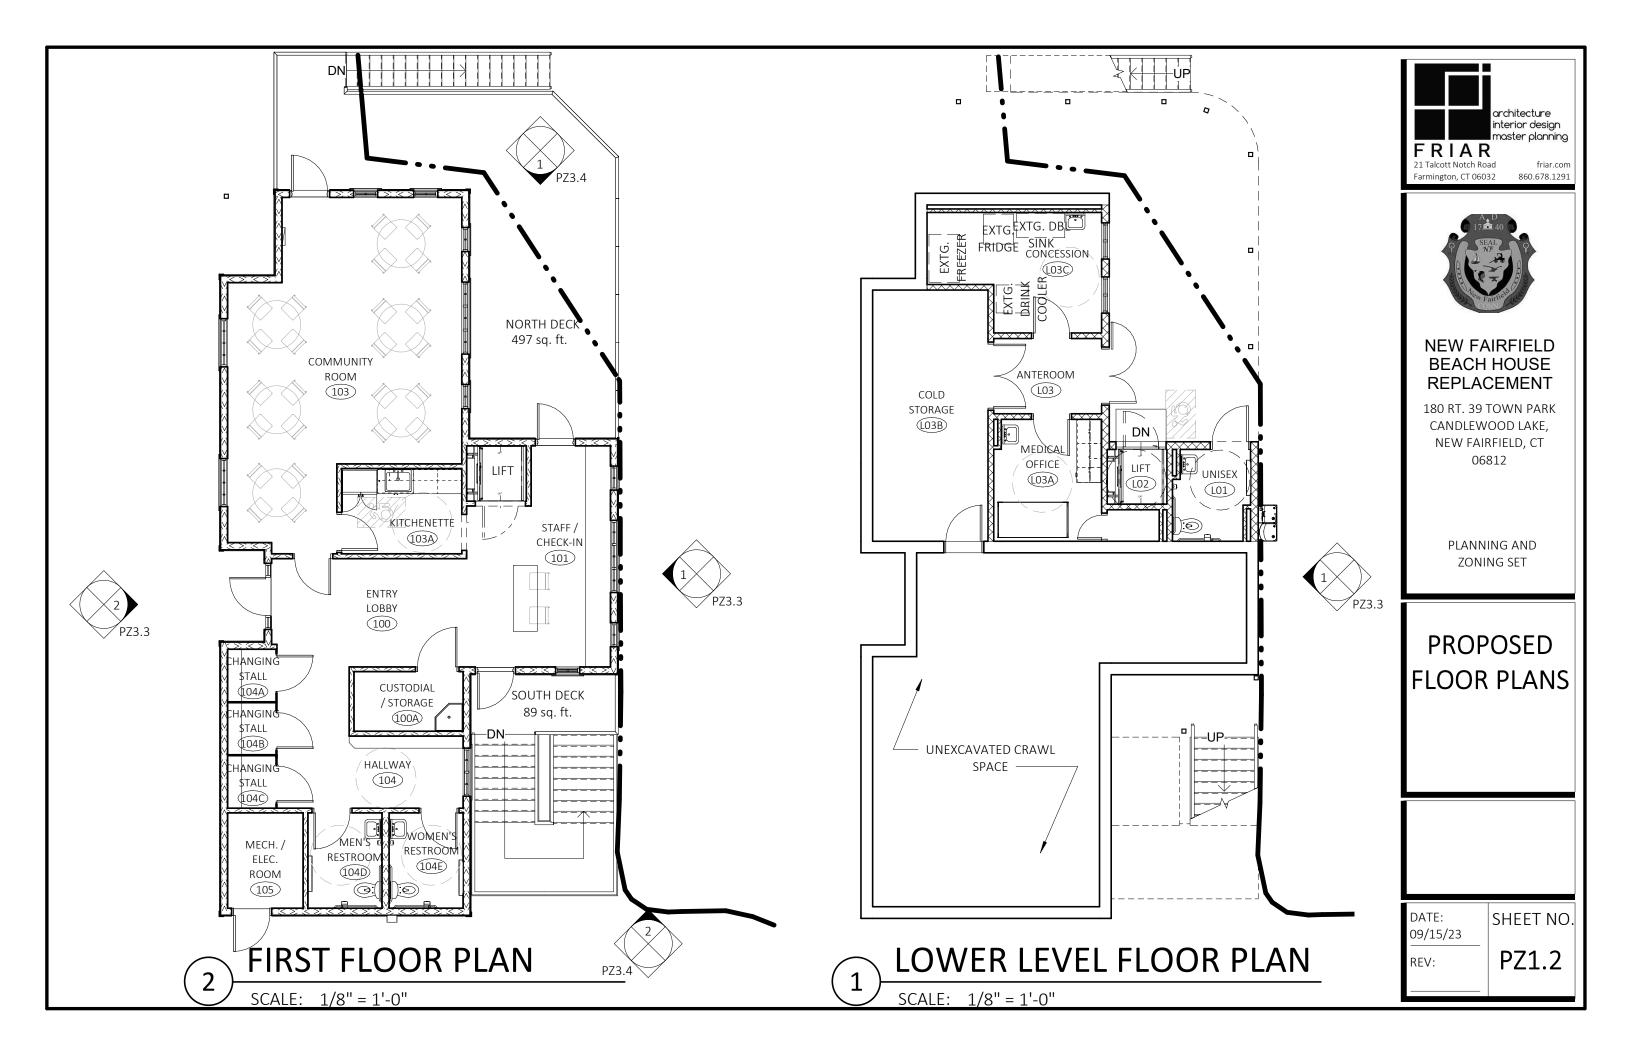

#### NEW FAIRFIELD BEACH HOUSE REPLACEMENT

180 RT. 39 TOWN PARK CANDLEWOOD LAKE, NEW FAIRFIELD, CT 06812

PLANNING AND ZONING SET

PLANNING & ZONING SET COVER SHEET

DATE: 09/15/23 SHEET NO.

PZ0.0

### **NEW FAIRFIELD BEACH HOUSE** REPLACEMENT

180 RT. 39 TOWN PARK CANDLEWOOD LAKE, NEW FAIRFIELD, CT 06812

> PLANNING AND **ZONING SET**