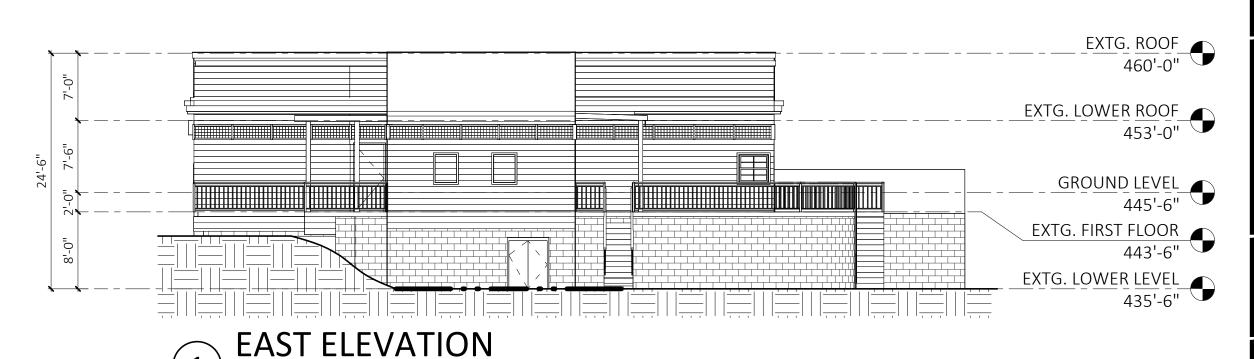

CT 06804

# **ENVIRONMENTAL ENGINEER**

EAGLE ENVIRONMENTAL, INC. 8 SOUTH MAIN STREET, SUITE 3 TERRYVILLE, CT 06786





#### NEW FAIRFIELD BEACH HOUSE REPLACEMENT

180 RT. 39 TOWN PARK CANDLEWOOD LAKE, NEW FAIRFIELD, CT 06812

PLANNING AND ZONING SET

PLANNING & ZONING SET COVER SHEET

DATE: 09/15/23 SHEET NO.

PZ0.0













### **NEW FAIRFIELD BEACH HOUSE** REPLACEMENT

180 RT. 39 TOWN PARK CANDLEWOOD LAKE, NEW FAIRFIELD, CT 06812

> PLANNING AND **ZONING SET**

# **PROPOSED ROOF PLAN**

PZ1.4



SCALE: 1" = 10'-0"

**NORTH ELEVATION** 

SCALE: 1" = 10'-0"

TOP OF CUPOLA 472'-1 7/8"







### NEW FAIRFIELD BEACH HOUSE REPLACEMENT

180 RT. 39 TOWN PARK CANDLEWOOD LAKE, NEW FAIRFIELD, CT 06812

PLANNING AND ZONING SET

# EXISTING ELEVATIONS

DATE: 09/15/23

REV:

PZ3.1

SHEET NO.





SCALE: 1" = 10'-0"





## NEW FAIRFIELD BEACH HOUSE REPLACEMENT

180 RT. 39 TOWN PARK CANDLEWOOD LAKE, NEW FAIRFIELD, CT 06812

PLANNING AND ZONING SET

# EXISTING ELEVATIONS

DATE: 09/15/23

REV:

SHEET NO.

PZ3.2











# NEW FAIRFIELD BEACH HOUSE REPLACEMENT

180 RT. 39 TOWN PARK CANDLEWOOD LAKE, NEW FAIRFIELD, CT 06812

PLANNING AND ZONING SET

EXISTING 3D VIEWS

DATE: 09/15/23

REV:

SHEET NO.

PZ3.5







## **NEW FAIRFIELD BEACH HOUSE** REPLACEMENT

180 RT. 39 TOWN PARK CANDLEWOOD LAKE, NEW FAIRFIELD, CT 06812

> PLANNING AND ZONING SET

PROPOSED 3D **VIEWS** 

SHEET NO.

PZ3.6