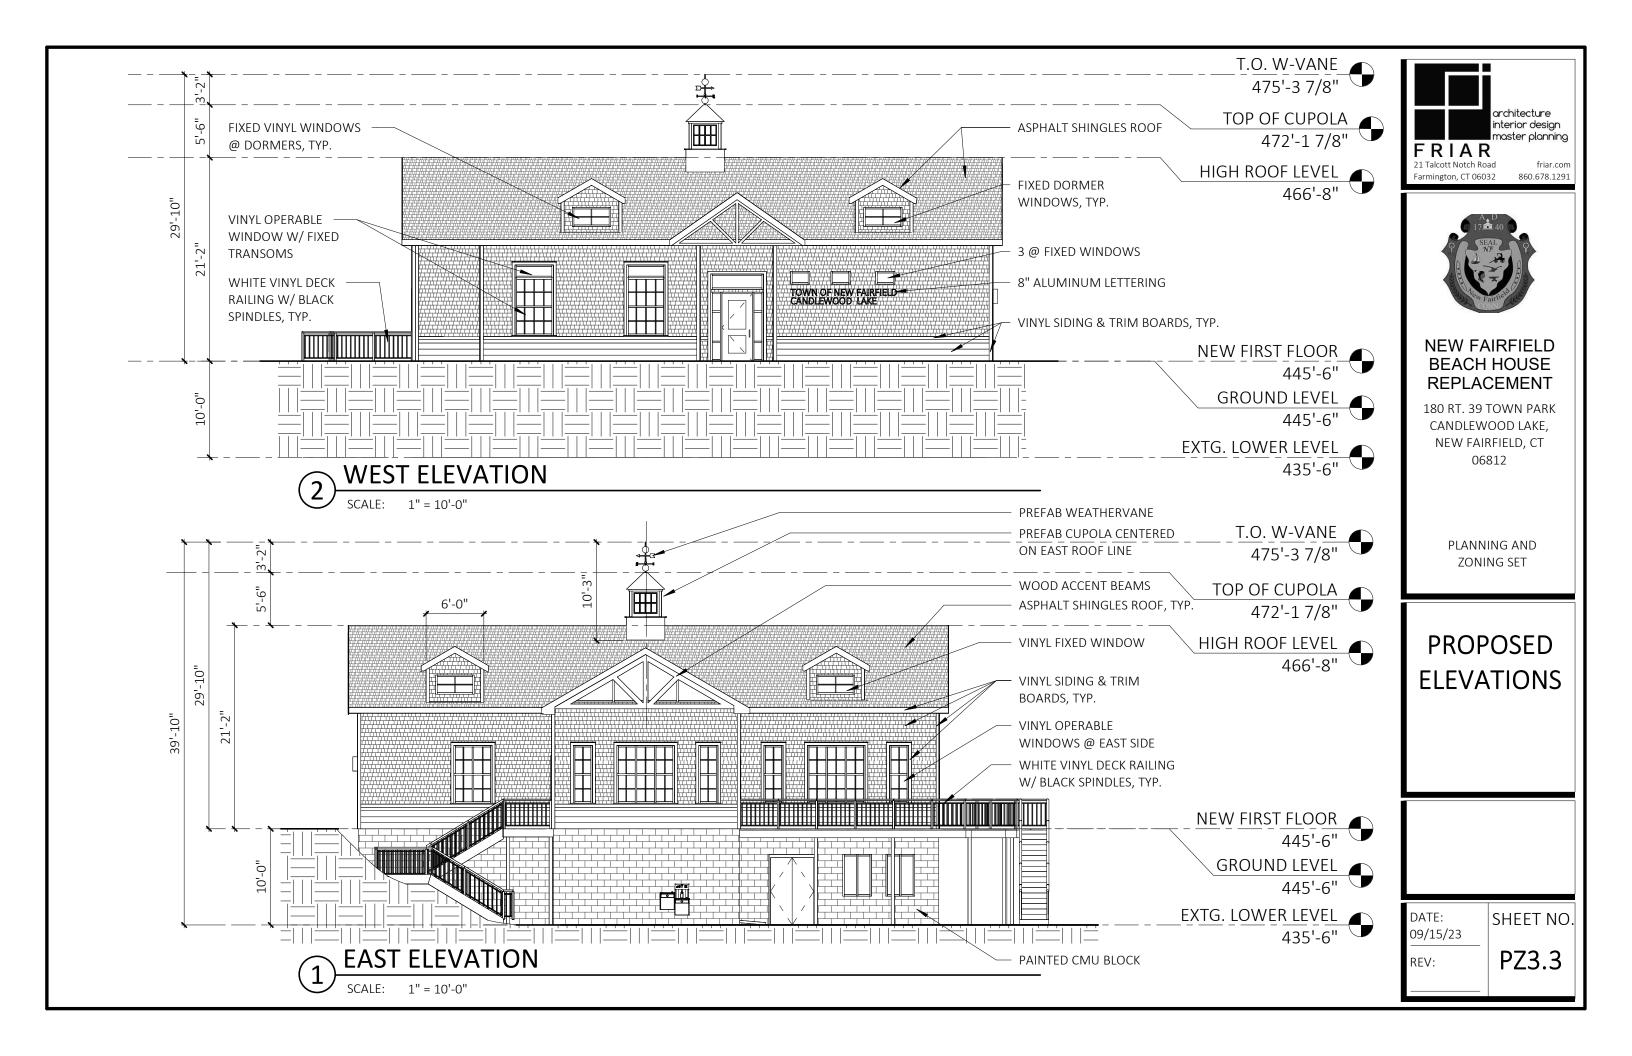

## NEW FAIRFIELD BEACH HOUSE REPLACEMENT

180 RT. 39 TOWN PARK CANDLEWOOD LAKE, NEW FAIRFIELD, CT 06812

PLANNING AND ZONING SET