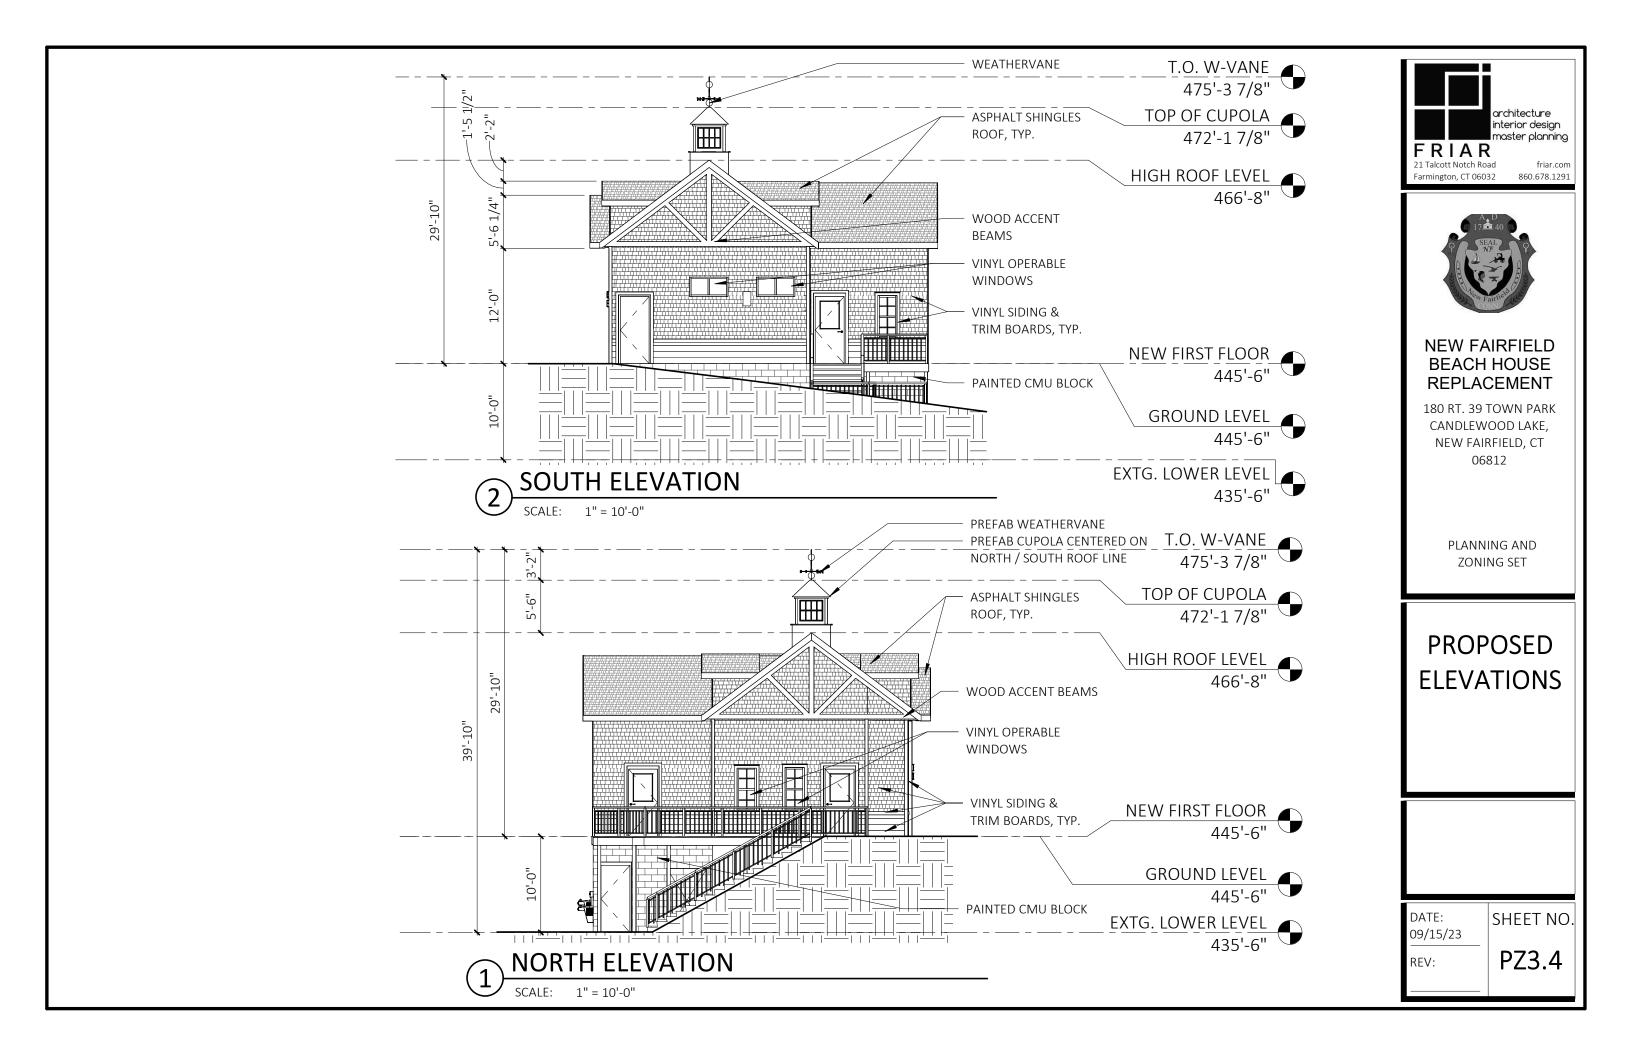

### NEW FAIRFIELD BEACH HOUSE REPLACEMENT

180 RT. 39 TOWN PARK CANDLEWOOD LAKE, NEW FAIRFIELD, CT 06812

PLANNING AND ZONING SET