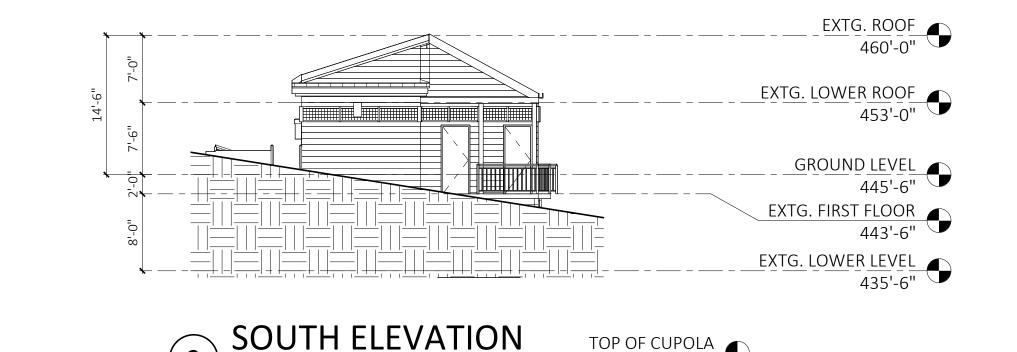

# EXISTING ELEVATIONS

DATE: 09/15/23

REV:

PZ3.1

SHEET NO.

SCALE: 1" = 10'-0"