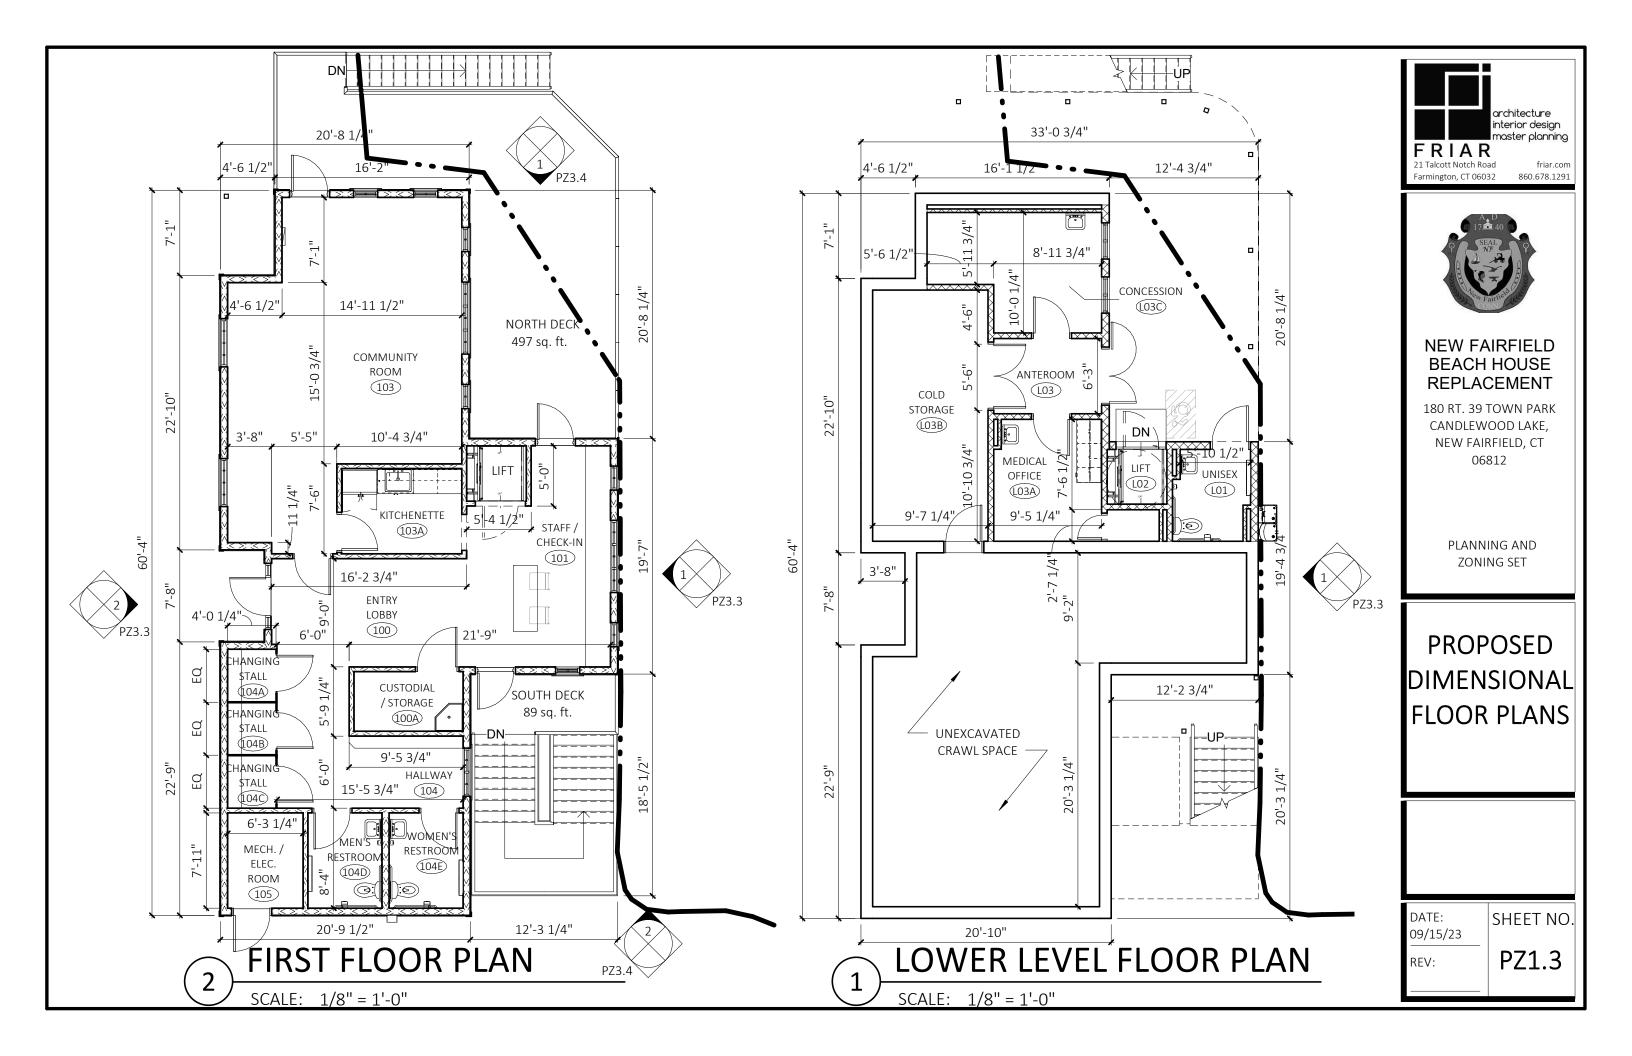

#### NEW FAIRFIELD BEACH HOUSE REPLACEMENT

180 RT. 39 TOWN PARK CANDLEWOOD LAKE, NEW FAIRFIELD, CT 06812

PLANNING AND ZONING SET

PLANNING & ZONING SET COVER SHEET

DATE: 09/15/23 SHEET NO.

PZ0.0

### **NEW FAIRFIELD BEACH HOUSE** REPLACEMENT

180 RT. 39 TOWN PARK CANDLEWOOD LAKE, NEW FAIRFIELD, CT 06812

> PLANNING AND **ZONING SET**