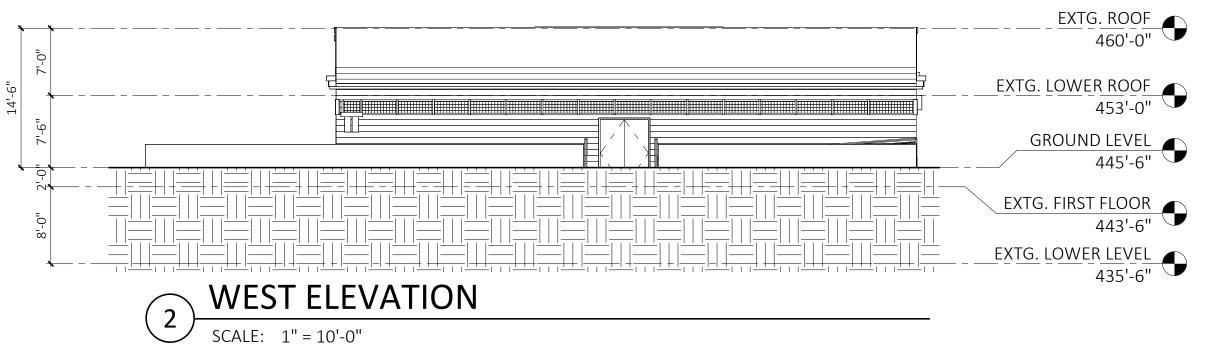

# EXISTING ELEVATIONS

DATE: 09/15/23

REV:

PZ3.1

SHEET NO.

SCALE: 1" = 10'-0"