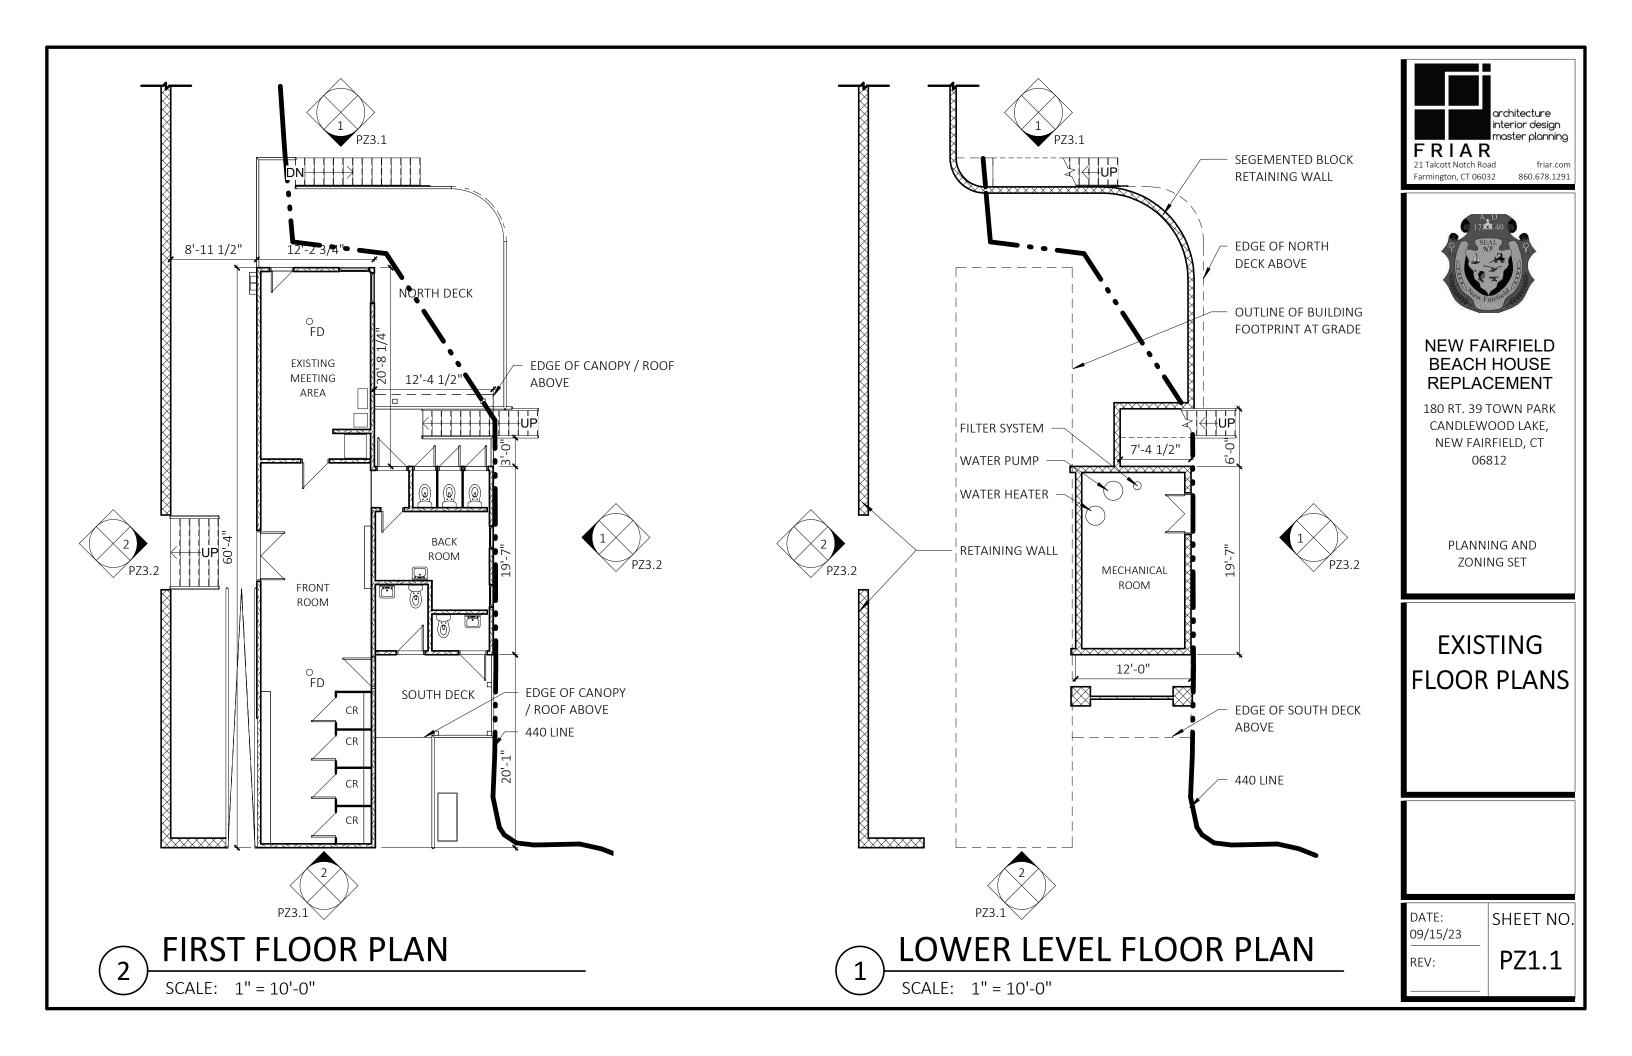

# EXISTING ELEVATIONS

DATE: 09/15/23

REV:

PZ3.1

SHEET NO.

SCALE: 1" = 10'-0"

# EXISTING ELEVATIONS

DATE: 09/15/23

REV:

SHEET NO.

PZ3.2