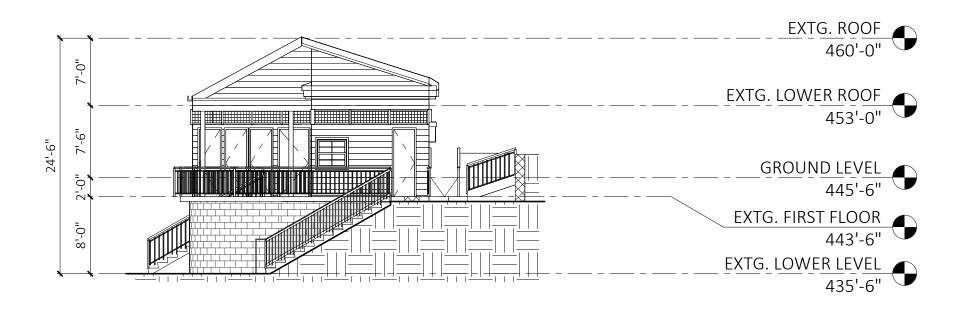

# EXISTING ELEVATIONS

DATE: 09/15/23

REV:

PZ3.1

SHEET NO.

SCALE: 1" = 10'-0"