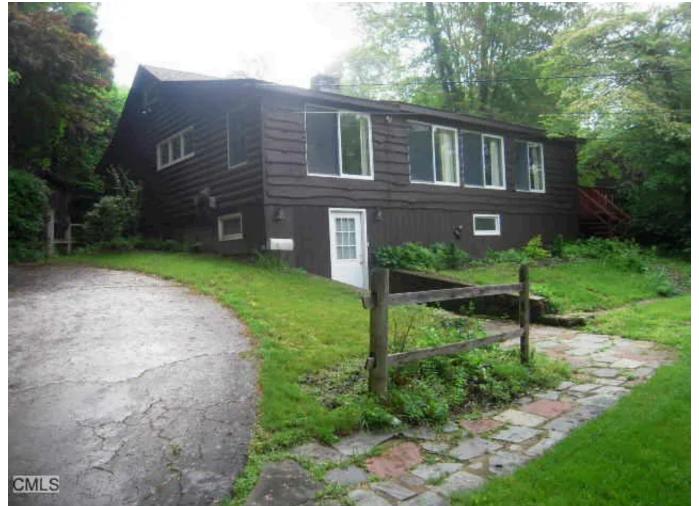

PHOTOS OF EXISTING CONDITIONS PRIOR TO 2022 & CLEARING TREES

45 LAKE DRIVE NORTH

PLAN OF VIEWS OF LAKE

A-13 Scale: 1/32" = 1'-0"

GENOVESE RESIDENCE 14 SUNSET TRAIL ROAD

PROPOSED FOLEY RESIDENCE —

42 LAKE DRIVE NORTH

PRIOR TO CLEARING, NO
VIEW TO SPEAK OF EXCEPT
FOR A POSSIBLITY OF A
VIEW THROUGH THIS

NARROW CORRIDOR, BUT TREES ON NEIGHBOR'S

PROPERTIES WOULD HAVE PREVENTED IT.

CLEARING AND RENOVATION

RESIDENCE

RESIDENCE