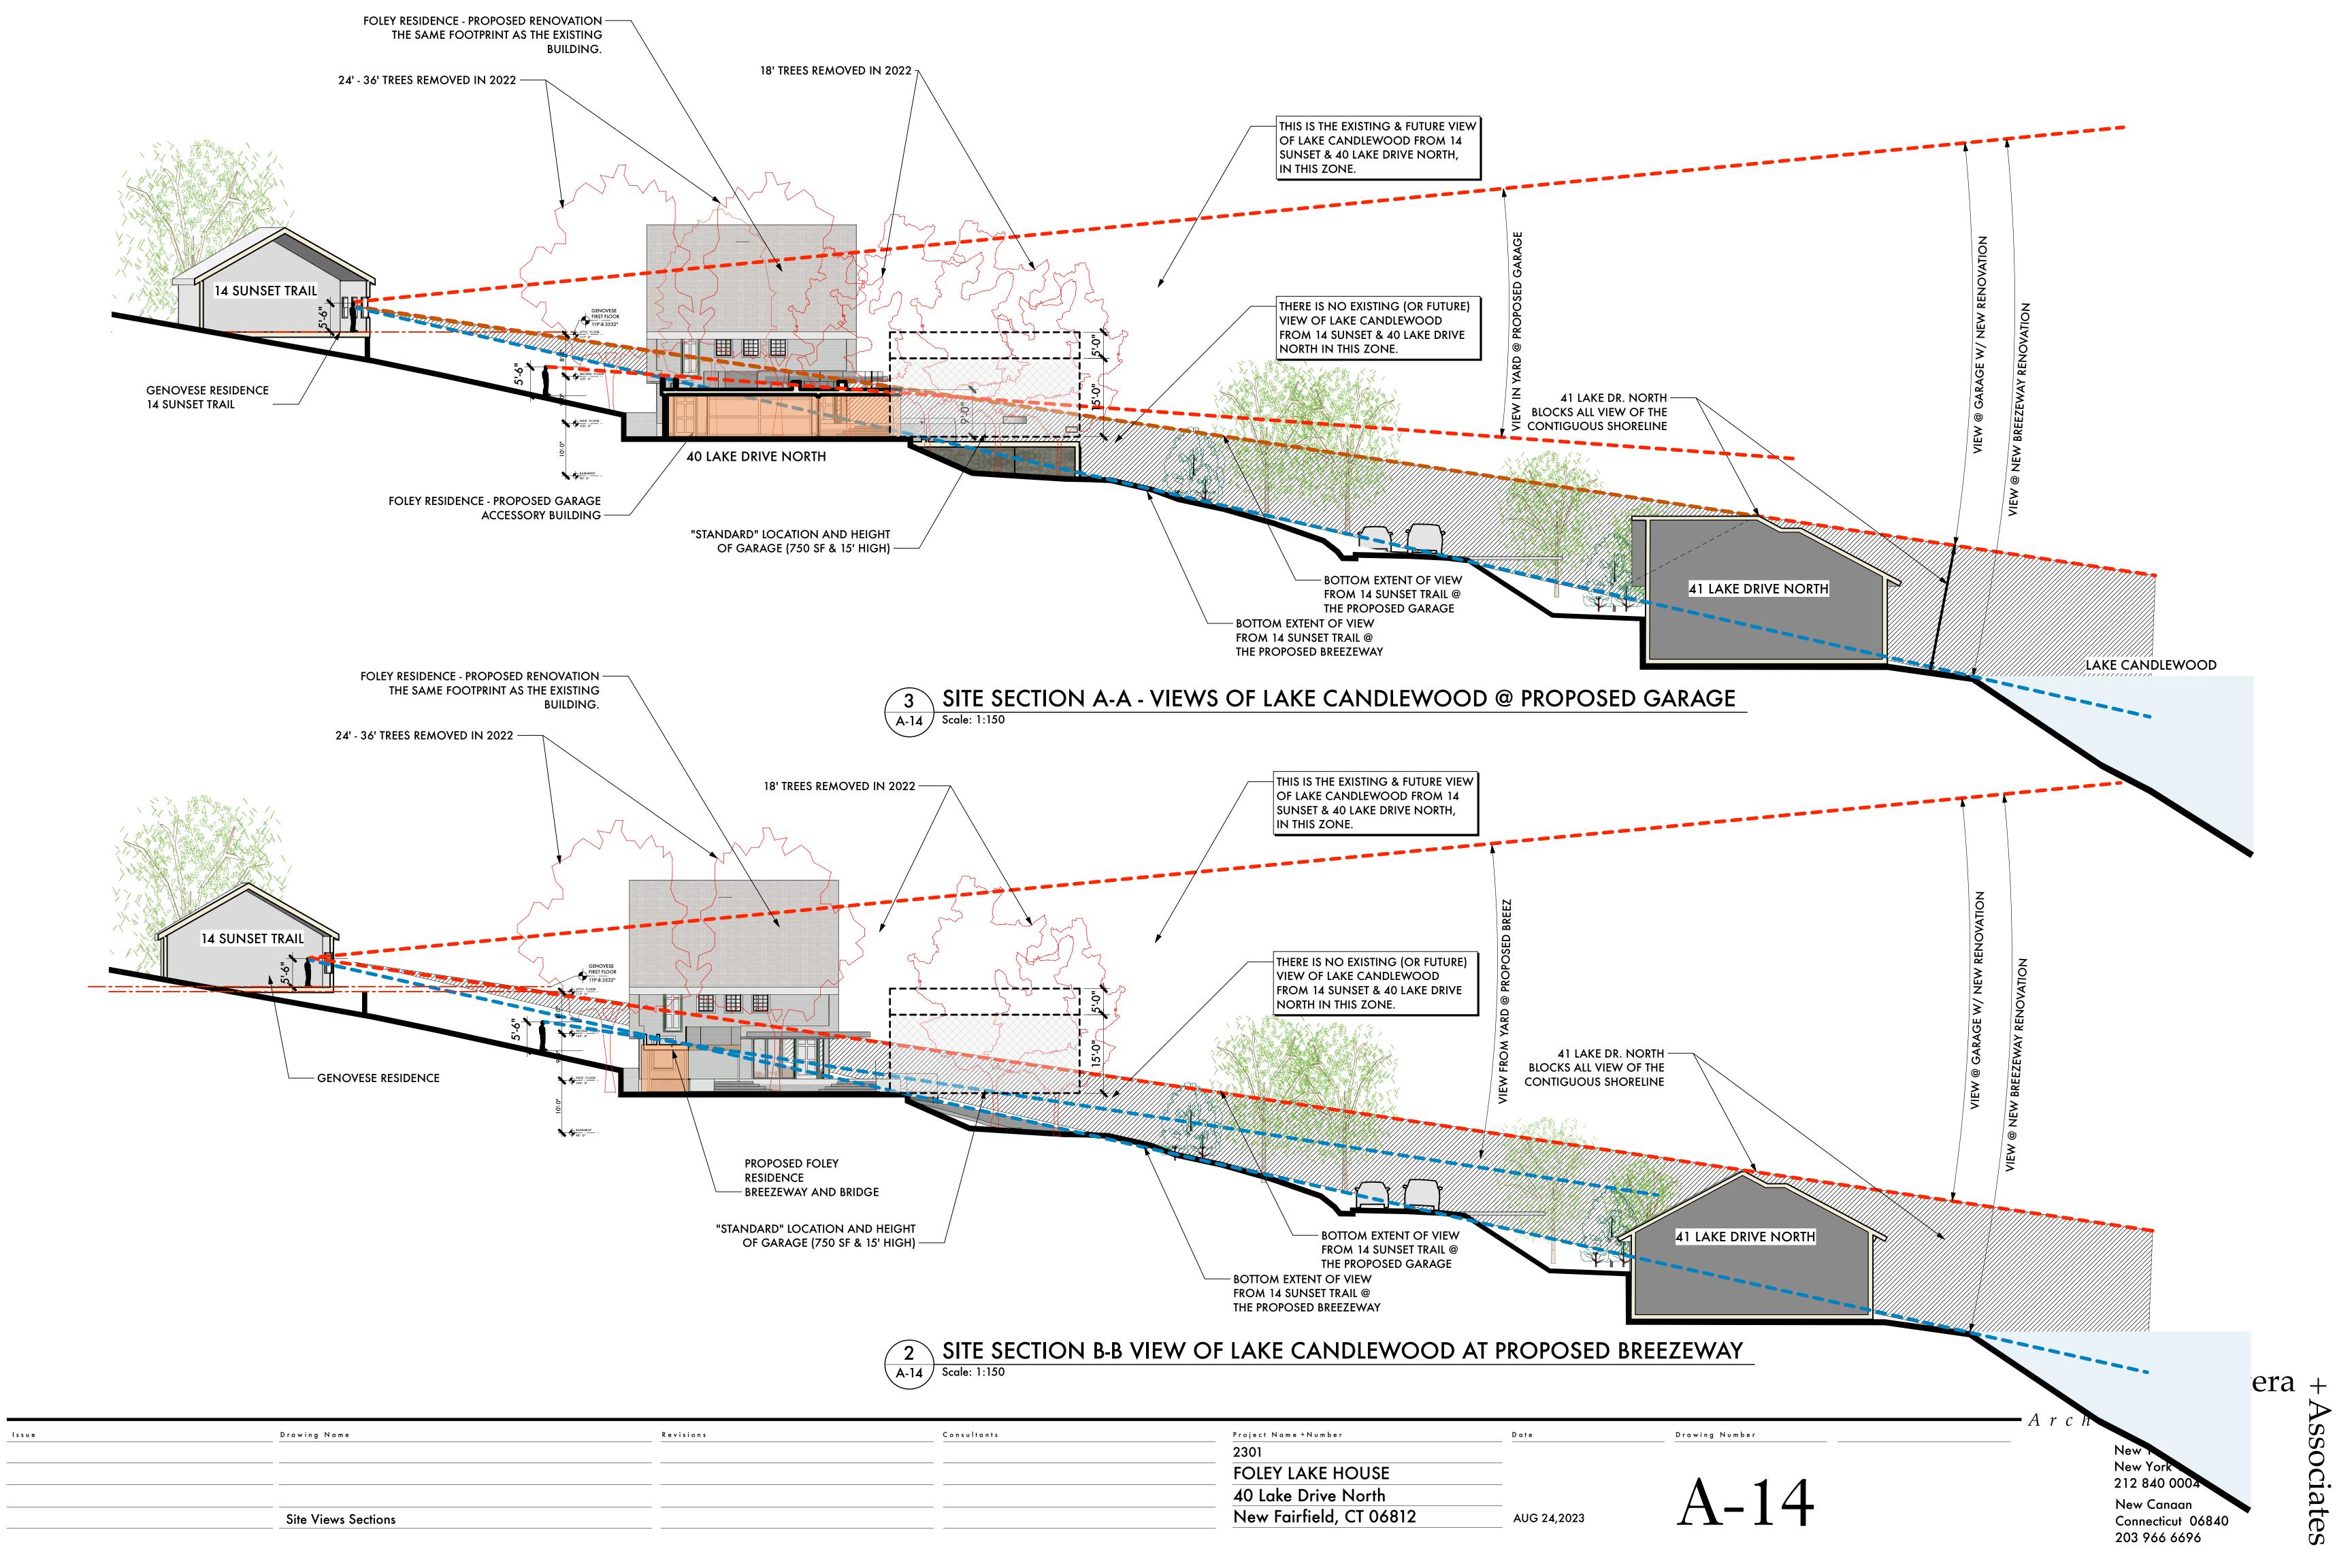

Drawing Name Consultants Revisions 2301 Site Section A-A

A-13 Scale: NTS

Project Name + Number Date FOLEY LAKE HOUSE 40 Lake Drive North New Fairfield, CT 06812 AUG 24,2023

Drawing Number

SUNSET TRAIL ROAD