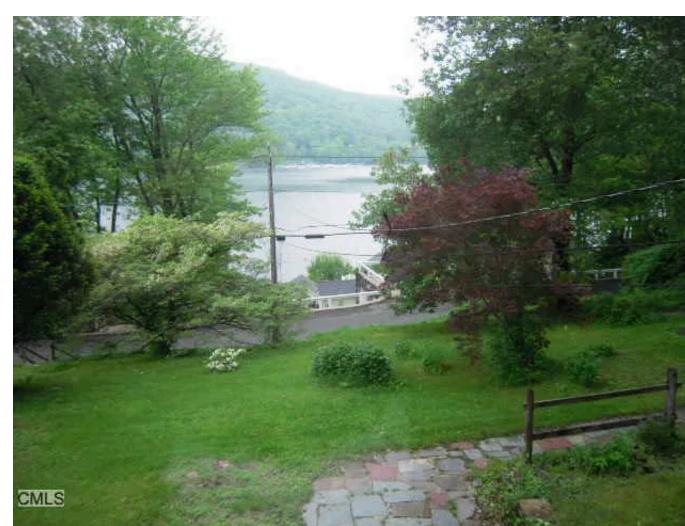

PHOTOS OF EXISTING CONDITIONS PRIOR TO 2022 & CLEARING TREES

45 LAKE DRIVE NORTH

PLAN OF VIEWS OF LAKE

A-13 Scale: 1/32" = 1'-0"

GENOVESE RESIDENCE 14 SUNSET TRAIL ROAD

PROPOSED FOLEY RESIDENCE —

42 LAKE DRIVE NORTH

PRIOR TO CLEARING, NO
VIEW TO SPEAK OF EXCEPT
FOR A POSSIBLITY OF A
VIEW THROUGH THIS

NARROW CORRIDOR, BUT TREES ON NEIGHBOR'S

PROPERTIES WOULD HAVE PREVENTED IT.

CLEARING AND RENOVATION

RESIDENCE

RESIDENCE