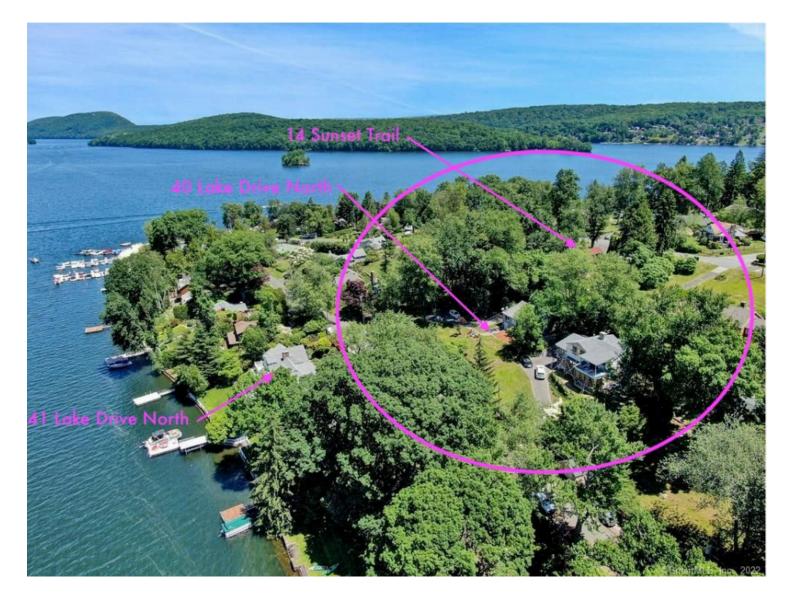

PHOTOS OF EXISTING CONDITIONS PRIOR TO 2022 & CLEARING TREES

45 LAKE DRIVE NORTH

PLAN OF VIEWS OF LAKE

A-13 Scale: 1/32" = 1'-0"

GENOVESE RESIDENCE 14 SUNSET TRAIL ROAD

PROPOSED FOLEY RESIDENCE —

42 LAKE DRIVE NORTH

LAKE DRIVE

LAKE CANDLEWOOD

41 LAKE DRIVE NORTH

New York New York 10018 212 840 0004 New Canaan

PROPOSED FOLEY

- PROPOSED FOLEY

BRIDGE AND BREEZEWAY

PROPOSED VIEW FROM

38 LAKE DRIVE NORTH

39 LAKE DRIVE NORTH