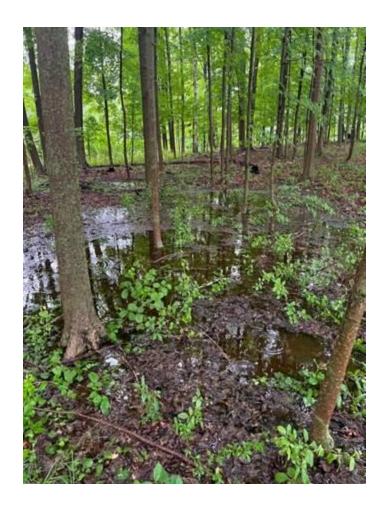

View from Mr. March's Driveway on Escape Road:

Woodchipper running at 7am:

Woodchip piles:

Woodchip pile encroaching on neighboring parcel:

Drainage from 60 Saw Mill routed into back yard of 3 Escape Road: