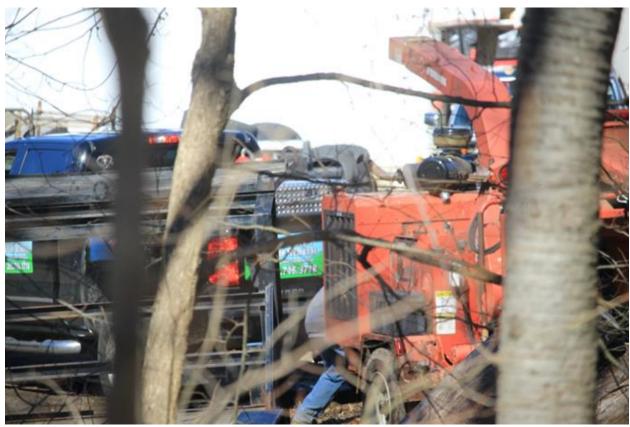

I write to provide the attached photographic documentation with descriptions (below my signature line) to be added to the record for Variance Application #23-23 (60 Sawmill Road). I intend to speak on behalf of Mr. Scott March, a neighboring landowner, at the hearing.

View from Mr. March's Driveway on Escape Road:

Woodchipper running at 7am:

Woodchip piles:

Woodchip pile encroaching on neighboring parcel:

Drainage from 60 Saw Mill routed into back yard of 3 Escape Road: