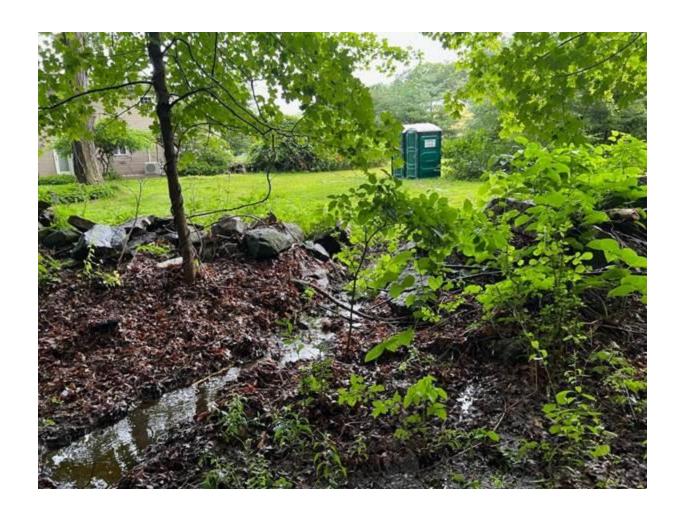

View from Mr. March's Driveway on Escape Road:

Woodchipper running at 7am:

Woodchip piles:

Woodchip pile encroaching on neighboring parcel:

Drainage from 60 Saw Mill routed into back yard of 3 Escape Road: