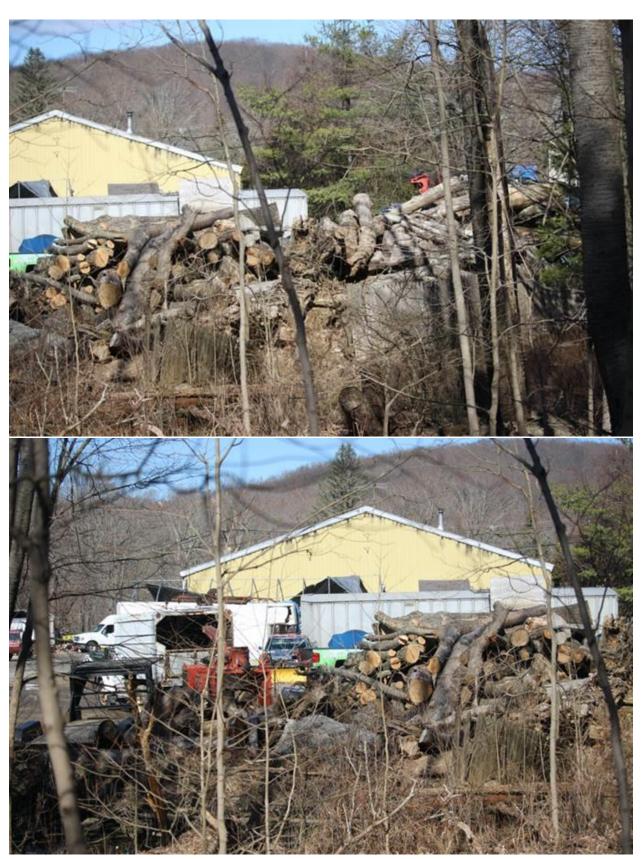

I write to provide the attached photographic documentation with descriptions (below my signature line) to be added to the record for Variance Application #23-23 (60 Sawmill Road). I intend to speak on behalf of Mr. Scott March, a neighboring landowner, at the hearing.

View from Mr. March's Driveway on Escape Road:

Woodchipper running at 7am:

Woodchip piles:

Woodchip pile encroaching on neighboring parcel:

Drainage from 60 Saw Mill routed into back yard of 3 Escape Road: