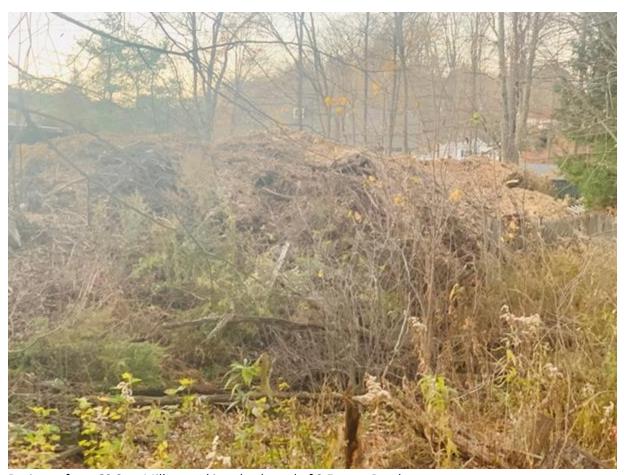

View from Mr. March's Driveway on Escape Road:

Woodchipper running at 7am:

Woodchip piles:

Woodchip pile encroaching on neighboring parcel:

Drainage from 60 Saw Mill routed into back yard of 3 Escape Road: