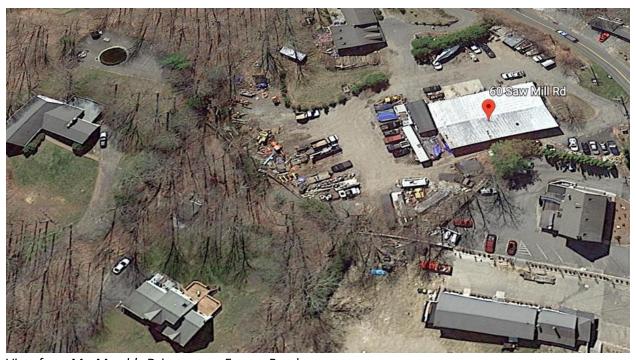

I write to provide the attached photographic documentation with descriptions (below my signature line) to be added to the record for Variance Application #23-23 (60 Sawmill Road). I intend to speak on behalf of Mr. Scott March, a neighboring landowner, at the hearing.

View from Mr. March's Driveway on Escape Road:

Woodchipper running at 7am:

Woodchip piles:

Woodchip pile encroaching on neighboring parcel:

Drainage from 60 Saw Mill routed into back yard of 3 Escape Road: