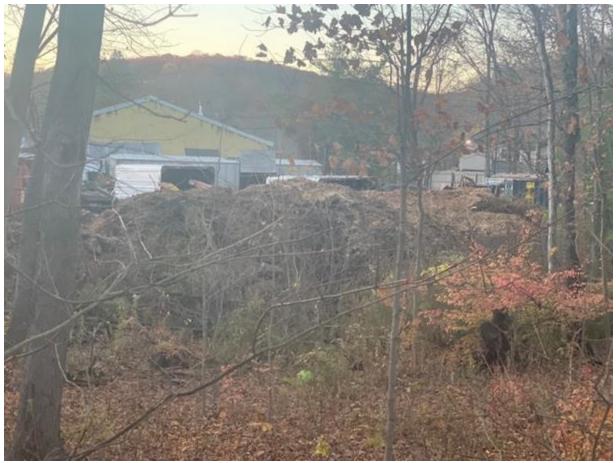

I write to provide the attached photographic documentation with descriptions (below my signature line) to be added to the record for Variance Application #23-23 (60 Sawmill Road). I intend to speak on behalf of Mr. Scott March, a neighboring landowner, at the hearing.

View from Mr. March's Driveway on Escape Road:

Woodchipper running at 7am:

Woodchip piles:

Woodchip pile encroaching on neighboring parcel:

Drainage from 60 Saw Mill routed into back yard of 3 Escape Road: