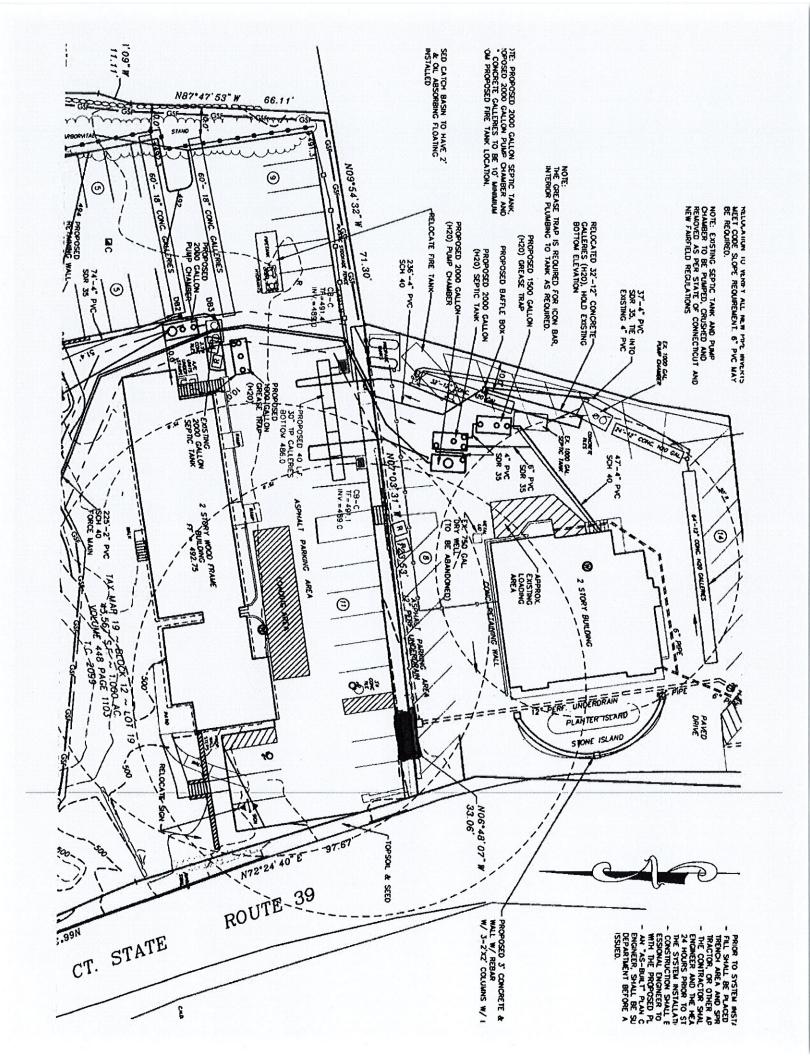

# SITE PLAN APPLICATION

| Application Number 57-21-019                                                                                                                            |
|---------------------------------------------------------------------------------------------------------------------------------------------------------|
| Map:  9 Block:  2 Lot: 19                                                                                                                               |
| Please type or print:                                                                                                                                   |
| Date: $9-29-21$                                                                                                                                         |
| Applicant: David Bernardini                                                                                                                             |
| Mailing Address:                                                                                                                                        |
| Project Address: 80-90 Route 39                                                                                                                         |
| Phone No: 914-879-4739                                                                                                                                  |
| Owner (s) of Record: David Bernardini                                                                                                                   |
| Address: 303 E31d Street                                                                                                                                |
| Phone No:                                                                                                                                               |
| Application is hereby made for site plan per section 8.1 and pursuant to the following section (s) of the Zoning Regulations:                           |
| To all the boleves 80000 set                                                                                                                            |
| For the following purpose: 10 INSTAIL SIGN DETACTOR ST.                                                                                                 |
| For the following purpose: To install Sign between 80490 set  Mack off Curb 15' for Candlewood Cheave, Candlewood Spa  Candlewood Cafe, ICons           |
| In compliance with the requirements of the Zoning Regulations, I am hereby submitting the fee, plans, documents and additional information as required. |
| Fee of \$160.00 (Includes State Surcharge).                                                                                                             |
| ( ) Application Requirements:                                                                                                                           |

Illers Sports Bar Candlewood Creamery Cardlewood Cafe Liv Mesthelics